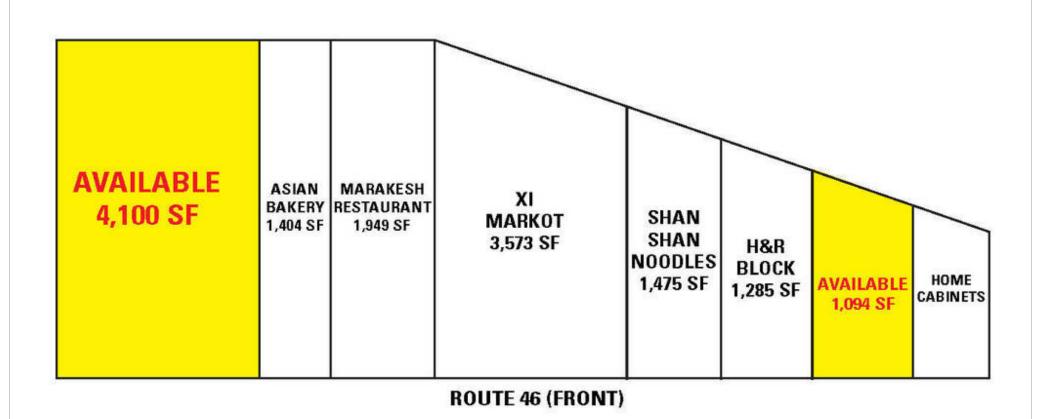

### **PROPERTY SUMMARY**

Available SF:  $\pm$  1,094 - 4,100 SF (will divide) Lease Rate: \$19.75 SF/yr (NNN) Building Size:  $\pm$  15,600 SF Cross Streets: Edwards Road

### **PROPERTY HIGHLIGHTS**

- 4,100 SF end cap (will divide) and 1,094 SF
- Desirable Route 46 exposure and regional access via Route 80 and 280
- In an area of strong demographics
- Traffic count of 54,735; B2 zone
- Join H&R Block, XI House Market, Marrakesh Restaurant, Shan Shan Noodles, and The Asian Bakery
- Area tenants include Pella Windows and Doors, Home Depot, Burlington Coat Factory, Don Pepe II Restaurant, Bonefish Grill, MJM Designer Shoes, Bed Bath and Beyond, Modell's Sporting Goods, Dunkin Donuts, Crib and Teen City, Bank of America and many more