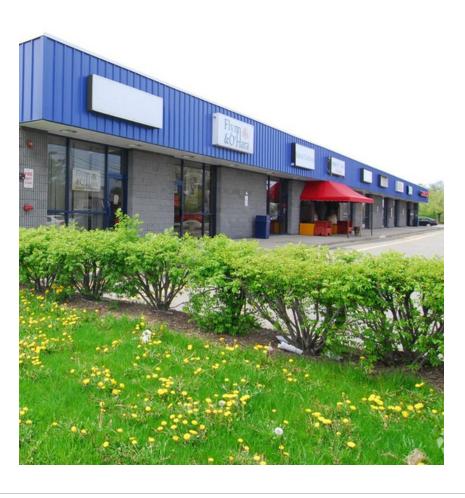

### PROPERTY OVERVIEW

Retail Space for Lease on Route 46

### **LOCATION OVERVIEW**

Located on Route 46, just off Routes 80 and 280.

### **PROPERTY HIGHLIGHTS**

- 4,100 SF end cap (will divide) and 1,094 SF
- Desirable Route 46 exposure and regional access via Route 80 and 280
- In an area of strong demographics
- Traffic count of 54,735; B2 zone
- Join H&R Block, XI House Market, Marrakesh Restaurant, Shan Shan Noodles, and The Asian Bakery
- Area tenants include Pella Windows and Doors, Home Depot, Burlington Coat Factory, Don Pepe II Restaurant, Bonefish Grill, MJM Designer Shoes, Bed Bath and Beyond, Modell's Sporting Goods, Dunkin Donuts, Crib and Teen City, Bank of America and many more