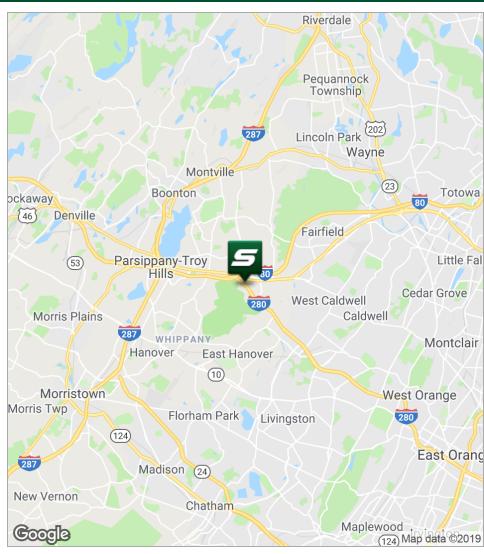

gton Boulevard Sea Girt, NJ 08750 T: 732.449.2000 | F: 732.449.2828

WORLDWIDE REAL ESTATE SERVICES

309-345 Route 46 | Parsippany, NJ 07054



FOR MORE INFORMATION, PLEASE CONTACT:

| P: 732.449.2000 | C: 908.285.4322 | loelius@sitarcompany.com Helena Loelius | P: 732.623.2151 | C: 908.451.7909 | martinez@sitarcompany.com Marlon Martinez

503 Washington Boulevard Sea Girt, NJ 08750 T: 732.449.2000 | F: 732.449.2828









FOR MORE INFORMATION. PLEASE CONTACT:

 Helena Loelius
 | P: 732.449.2000 | C: 908.285.4322 | loelius@sitarcompany.com

 Marlon Martinez
 | P: 732.623.2151 | C: 908.451.7909 | martinez@sitarcompany.com

503 Washington Boulevard Sea Girt, NJ 08750 T: 732.449.2000 | F: 732.449.2828

www.sitarcompany.com



SICIT Realty Company

309-345 Route 46 | Parsippany, NJ 07054





FOR MORE INFORMATION, PLEASE CONTACT:

 Helena Loelius
 | P: 732.449.2000 | C: 908.285.4322 | loelius@sitarcompany.com

 Marlon Martinez
 | P: 732.623.2151 | C: 908.451.7909 | martinez@sitarcompany.com

503 Washington Boulevard Sea Girt, NJ 08750 T: 732.449.2000 | F: 732.449.2828

www.sitarcompany.com



SICOR Realty Company

309-345 Route 46 | Parsippany, NJ 07054



|                     | 1 Mile    | 3 Miles   | 5 Miles   |
|---------------------|-----------|-----------|-----------|
| Total Population    | 5,192     | 50,811    | 124,569   |
| Population Density  | 1,653     | 1,797     | 1,586     |
| Median Age          | 38.9      | 40.6      | 41.2      |
| Median Age (Male)   | 38.6      | 39.4      | 40.2      |
| Median Age (Female) | 40.7      | 42.2      | 42.2      |
| Total