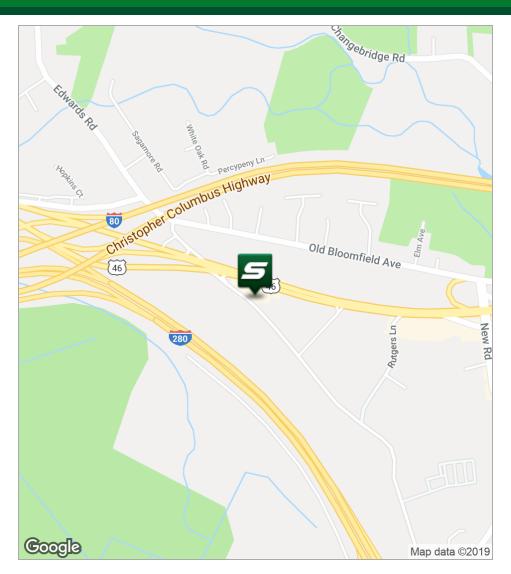

### PROPERTY OVERVIEW

Retail Space for Lease on Route 46

### **LOCATION OVERVIEW**

Located on Route 46, just off Routes 80 and 280.

### **PROPERTY HIGHLIGHTS**

- 4,100 SF end cap (will divide) and 1,094 SF
- Desirable Route 46 exposure and regional access via Route 80 and 280
- In an area of strong demographics
- Traffic count of 54,735; B2 zone
- Join H&R Block, XI House Market, Marrakesh Restaurant, Shan Shan Noodles, and The Asian Bakery
- Area tenants include Pella Windows and Doors, Home Depot, Burlington Coat Factory, Don Pepe II Restaurant, Bonefish Grill, MJM Designer Shoes, Bed Bath and Beyond, Modell's Sporting Goods, Dunkin Donuts, Crib and Teen City, Bank of America and many more