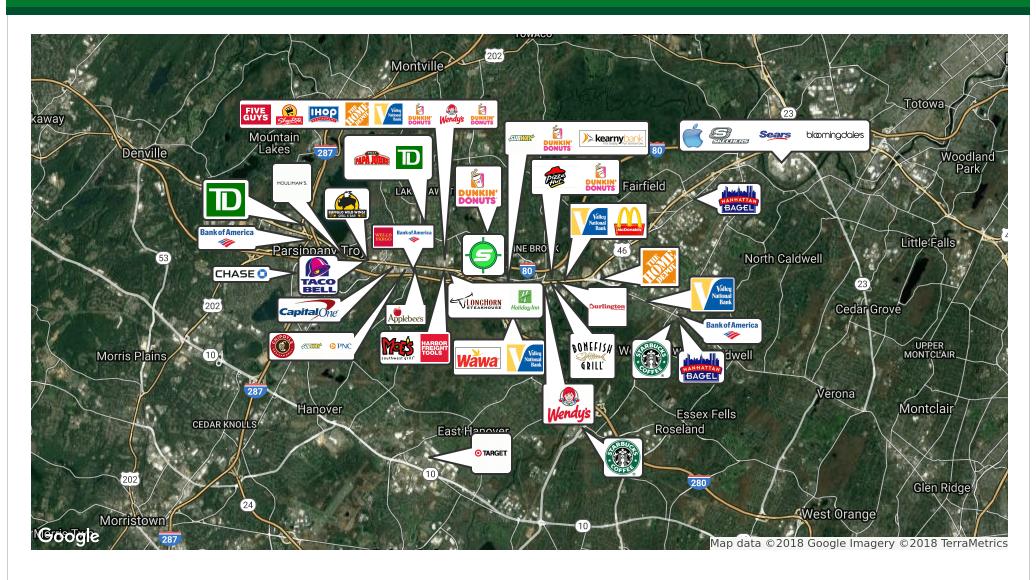

### **PROPERTY HIGHLIGHTS**

- 4,100 SF end cap (will divide) and 1,094 SF
- Desirable Route 46 exposure and regional access via Route 80 and 280
- In an area of strong demographics
- Traffic count of 54,735; B2 zone
- Join H&R Block, XI House Market, Marrakesh Restaurant, Shan Shan Noodles, and The Asian Bakery
- Area tenants include Pella Windows and Doors, Home Depot, Burlington Coat Factory, Don Pepe II Restaurant, Bonefish Grill, MJM Designer Shoes, Bed Bath and Beyond, Modell's Sporting Goods, Dunkin Donuts, Crib and Teen City, Bank of America and many more