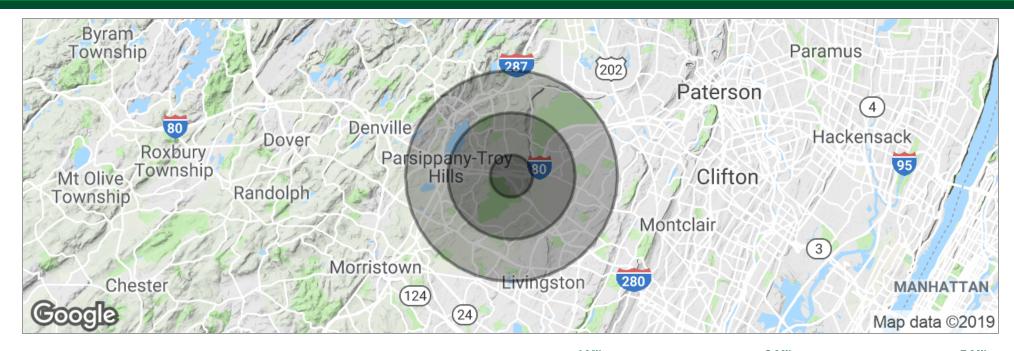

|                     | 1 Mile    | 3 Miles   | 5 Miles   |
|---------------------|-----------|-----------|-----------|
| Total Population    | 5,192     | 50,811    | 124,569   |
| Population Density  | 1,653     | 1,797     | 1,586     |
| Median Age          | 38.9      | 40.6      | 41.2      |
| Median Age (Male)   | 38.6      | 39.4      | 40.2      |
| Median Age (Female) | 40.7      | 42.2      | 42.2      |
| Total Households    | 1,841     | 18,245    | 45,595    |
| # of Persons Per HH | 2.8       | 2.8       | 2.7       |
| Average HH Income   | \$122,398 | \$117,837 | \$124,555 |
| Average House Value | \$554,018 | \$544,770 | \$553,404 |

\* Demographic data derived from 2010 US Census

FOR MORE INFORMATION, PLEASE CONTACT:

 Helena Loelius
 | P: 732.449.2000 | C: 908.285.4322 | loelius@sitarcompany.com

 Marlon Martinez
 | P: 732.623.2151 | C: 908.451.7909 | martinez@sitarcompany.com