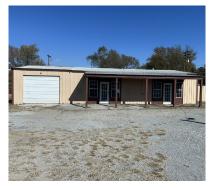

# 705 E CHICAGO, YALE, OK 74085

\$220,000 • YALE SCHOOLS • AUTOMOBILE SERVICE

Are you looking for a commercial space located in Yale, OK? High visibility sitting on highway frontage, conveniently located between Stillwater and Tulsa. This property has been a car lot business for years and it allows for around 25 cars on the lot. However, this property has potential for multiple uses for business. There are 2 separate buildings with office space. The building to the East offers 4 offices with a shop in the back. The shop has 2 garage doors, wash stall with drain, and an overhead gas heater. Between the 2 buildings there is a metal fence that surrounds the back of the property. Two large gates that can be locked allow for bigger equipment to get in and 2 smaller gates for access. The building to the West has 2 offices and 2 bathrooms with storage on West end with overhead door and a large storage area in the back with a sliding door. Each of these buildings could have walls removed & renovated to make a larger space.