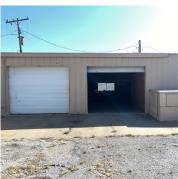

# 705 E CHICAGO, YALE, OK 74085

\$220,000 • YALE SCHOOLS • AUTOMOBILE SERVICE

Are you looking for a commercial space located in Yale, OK? High visibility sitting on highway frontage, conveniently located between Stillwater and Tulsa. This property has been a car lot business for years and it allows for around 25 cars on the lot. However, this property has potential for multiple uses for business. There are 2 separate buildings with office space. The building to the East offers 4 offices with a shop in the back. The shop has 2 garage doors, wash stall with drain, and an overhead gas heater. Between the 2 buildings there is a metal fence that surrounds the back of the property. Two large gates that can be locked allow for bigger equipment to get in and 2 smaller gates for access. The building to the West has 2 offices and 2 bathrooms with storage on West end with overhead door and a large storage area in the back with a sliding door. Each of these buildings could have walls removed & renovated to make a larger space.