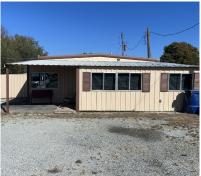

# 705 E CHICAGO, YALE, OK 74085

\$220,000 • YALE SCHOOLS • AUTOMOBILE SERVICE

Are you looking for a commercial space located in Yale, OK? High visibility sitting on highway frontage, conveniently located between Stillwater and Tulsa. This property has been a car lot business for years and it allows for around 25 cars on the lot. However, this property has potential for multiple uses for business. There are 2 separate buildings with office space. The building to the East offers 4 offices with a shop in the back. The shop has 2 garage doors, wash stall with drain, and an overhead gas heater. Between the 2 buildings there is a metal fence that surrounds the back of the property. Two large gates that can be locked allow for bigger equipment to get in and 2 smaller gates for access. The building to the West has 2 offices and 2 bathrooms with storage on West end with overhead door and a large storage area in the back with a sliding door. Each of these buildings could have walls removed & renovated to make a larger space.