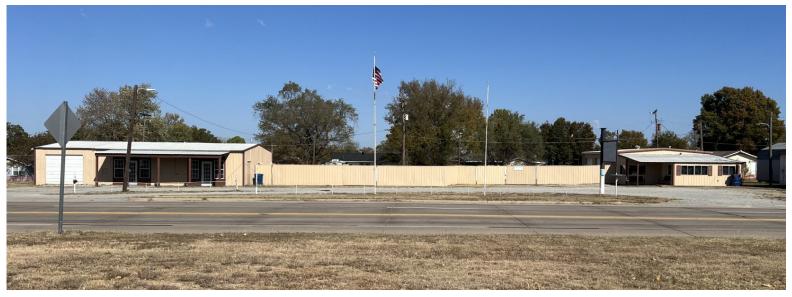

# 705 E CHICAGO, YALE, OK 74085

\$220,000 • YALE SCHOOLS • AUTOMOBILE SERVICE

Are you looking for a commercial space located in Yale, OK? High visibility sitting on highway frontage, conveniently located between Stillwater and Tulsa. This property has been a car lot business for years and it allows for around 25 cars on the lot. However, this property has potential for multiple uses for business. There are 2 separate buildings with office space. The building to the East offers 4 offices with a shop in the back. The shop has 2 garage doors, wash stall with drain, and an overhead gas heater. Between the 2 buildings there is a metal fence that surrounds the back of the property. Two large gates that can be locked allow for bigger equipment to get in and 2 smaller gates for access. The building to the West has 2 offices and 2 bathrooms with storage on West end with overhead door and a large storage area in the back with a sliding door. Each of these buildings could have walls removed & renovated to make a larger space.

MLS# 2437885 / 3,760 SQ FT / 2023 TAXES: \$341

Information is deemed reliable but not completely guaranteed. Buyer to verify all information.