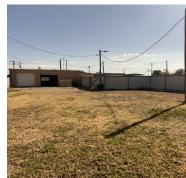

# 705 E CHICAGO, YALE, OK 74085

\$220,000 • YALE SCHOOLS • AUTOMOBILE SERVICE

Are you looking for a commercial space located in Yale, OK? High visibility sitting on highway frontage, conveniently located between Stillwater and Tulsa. This property has been a car lot business for years and it allows for around 25 cars on the lot. However, this property has potential for multiple uses for business. There are 2 separate buildings with office space. The building to the East offers 4 offices with a shop in the back. The shop has 2 garage doors, wash stall with drain, and an overhead gas heater. Between the 2 buildings there is a metal fence that surrounds the back of the property. Two large gates that can be locked allow for bigger equipment to get in and 2 smaller gates for access. The building to the West has 2 offices and 2 bathrooms with storage on West end with overhead door and a large storage area in the back with a sliding door. Each of these buildings could have walls removed & renovated to make a larger space.