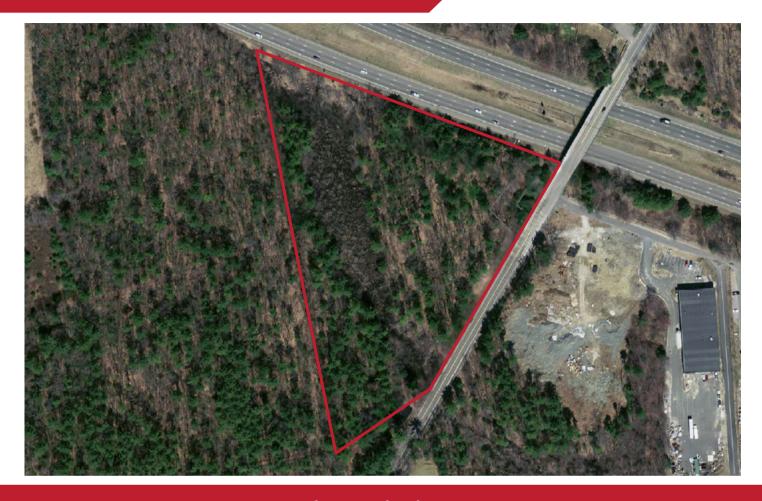

## **20,000 SF Industrial Building For Sale or Lease** 650 SF of Signage and Visibility on I-495

**Space Available:** 20,000 SF **Clear Height:** 22' Clear

**Building Type:** Free Span **Building Dimensions:** 175' x 115'

Year Built: Q4 2024 Sprinklers: Wet System Throughout

Land Area: 7.2 Acres Utilities: Town water, natural gas,

electric, private septic

**Price:** \$5,000,000 or

\$15.00/SF NNN

FOR MORE INFORMATION PLEASE CONTACT: