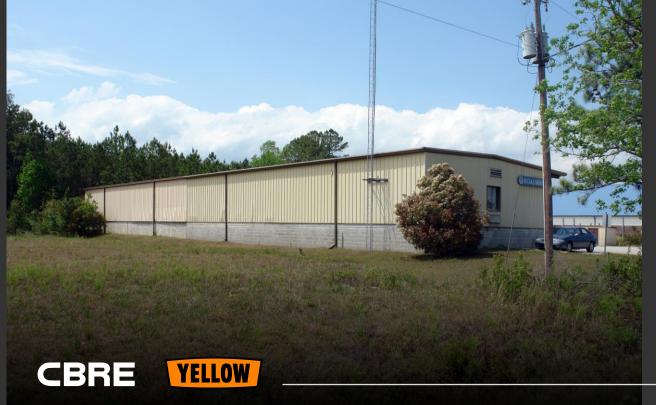

### Site Plan

### **Spec Type** Spec Details

| Total SF          | 9,766 SF |
|-------------------|----------|
| Doors             | 14       |
| Acreage           | 1.42     |
| Clear Height (Ft) | ±17′     |
| Year Built        | 1981     |
| Zoning            | IND      |