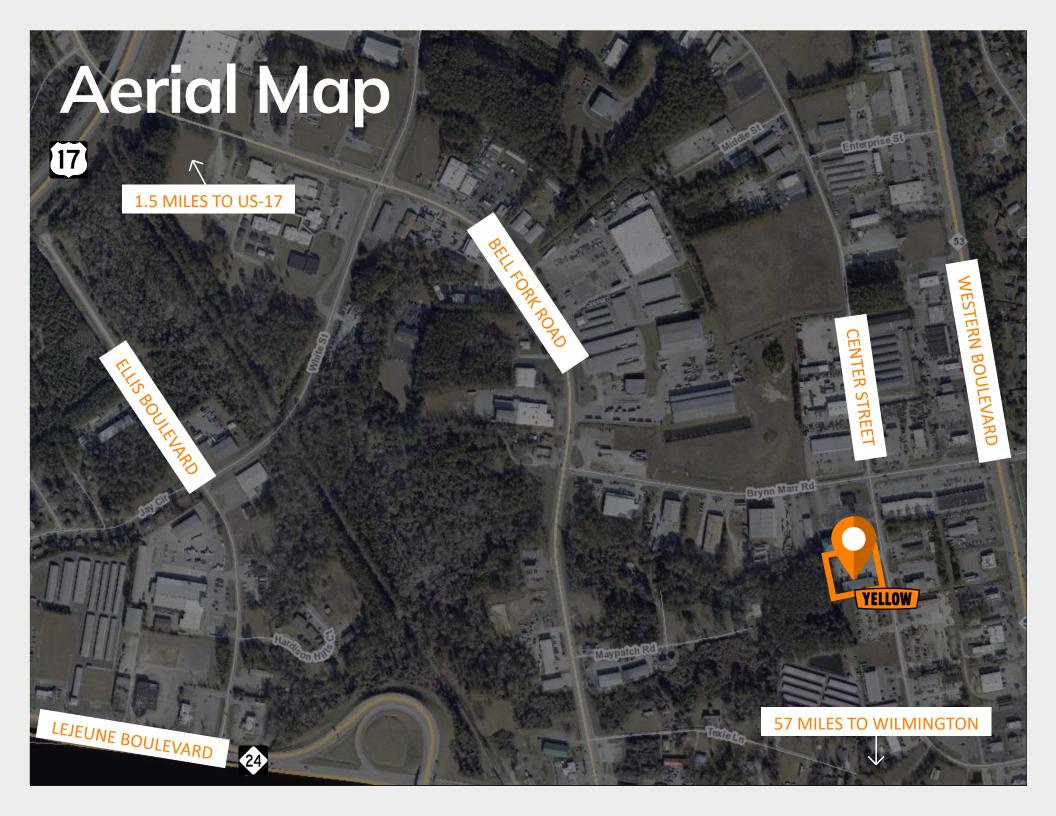

9,766 SF

Property Available



# **Building Specifications**

### **Spec Type** Spec Details

| Total SF          | 9,766 SF |
|-------------------|----------|
| Doors             | 14       |
| Acreage           | 1.42     |
| Clear Height (Ft) | ±17′     |
| Year Built        | 1981     |
| Zoning            | IND      |



### Site Plan





## 161 Center Street 9,766 SF Property Available

#### John Hogan, III

Senior Associate +1 919 831 8264 john.hogan@cbre.com

### **Austin Nagy**

Senior Vice President +1 919 831 8197 austin.nagy@cbre.com





© 2024 CBRE, Inc. All rights reserved. This information has been obtained from sources believed reliable but has not been verified for accuracy or completeness. CBRE, Inc. makes no guarantee, representation or warranty and accepts no responsibility or liability as to the accuracy, completeness, or reliability of the information contained herein. You should conduct a careful, independent investigation of the property and verify all information. Any reliance on this information is solely at your own risk. CBRE and the CBRE logo are service marks of CBRE, Inc. All other marks display