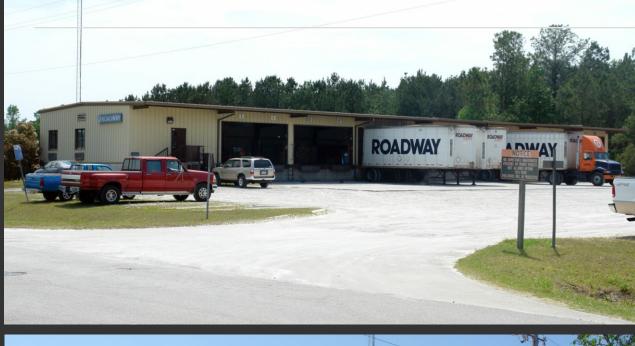

9,766 SF

Property Available



# **Building Specifications**

### **Spec Type** Spec Details

| Total SF          | 9,766 SF |
|-------------------|----------|
| Doors             | 14       |
| Acreage           | 1.42     |
| Clear Height (Ft) | ±17′     |
| Year Built        | 1981     |
| Zoning            | IND      |



### Site Plan





## 161 Center Street 9,766 SF Property Available

#### John Hogan, III

Senior Associate +1 919 831 8264 john.hogan@cbre.com

### **Austin Nagy**

Senior Vice President +1 919 831 8197 austin.nagy@cbre.com





© 2024 CBRE, Inc. All rights reserved. This information has been obtained from sources believed reliable but has not been verified for accuracy or completeness. CBRE, Inc. makes no guarantee, representation or warranty and accepts no respo