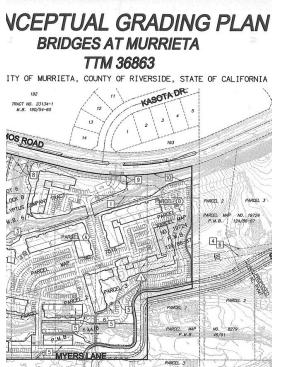

## Skypark undefined Ln

\$1,000,000

First American Til Page 8 of 14

The lot was purchased with the intent to build a medical facility with a emergency care facility attached that would service the nearby 542 apartment units that was recently developed. The property is zoned commercial mixed use which allows medical use. The property is within the Murrieta Golden Triangle Specific Plan and is centrally located in the City of Murrieta...

• The property is within the Murrieta Golden Triangle Specific Plan and is centrally located in the City of Murrieta

| Price:              | \$1,000,000              |
|---------------------|--------------------------|
| Property Type:      | Land                     |
| Property Subtype:   | Commercial               |
| Proposed Use:       | Commercial               |
| Sale Type:          | Investment or Owner User |
| Total Lot Size:     | 1.88 AC                  |
| No. Lots:           | 1                        |
| Zoning Description: | CMU                      |
| APN / Parcel ID:    | 949-170-016              |