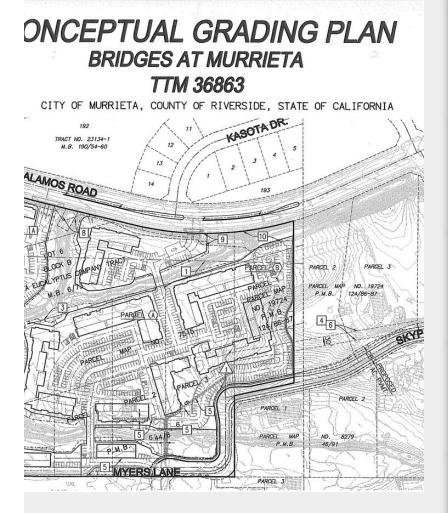

## Skypark undefined Ln

\$1,000,000

First American Til Page 8 of 14

The lot was purchased with the intent to build a medical facility with a emergency care facility attached that would service the nearby 542 apartment units that was recently developed. The property is zoned commercial mixed use which allows medical use. The property is within the Murrieta Golden Triangle Specific Plan and is centrally located in the City of Murrieta...

• The property is within the Murrieta Golden Triangle Specific Plan and is centrally located in the City of Murrieta

| Price:              | \$1,000,000              |
|---------------------|--------------------------|
| Property Type:      | Land                     |
| Property Subtype:   | Commercial               |
| Proposed Use:       | Commercial               |
| Sale Type:          | Investment or Owner User |
| Total Lot Size:     | 1.88 AC                  |
| No. Lots:           | 1                        |
| Zoning Description: | CMU                      |
| APN / Parcel ID:    | 949-170-016              |