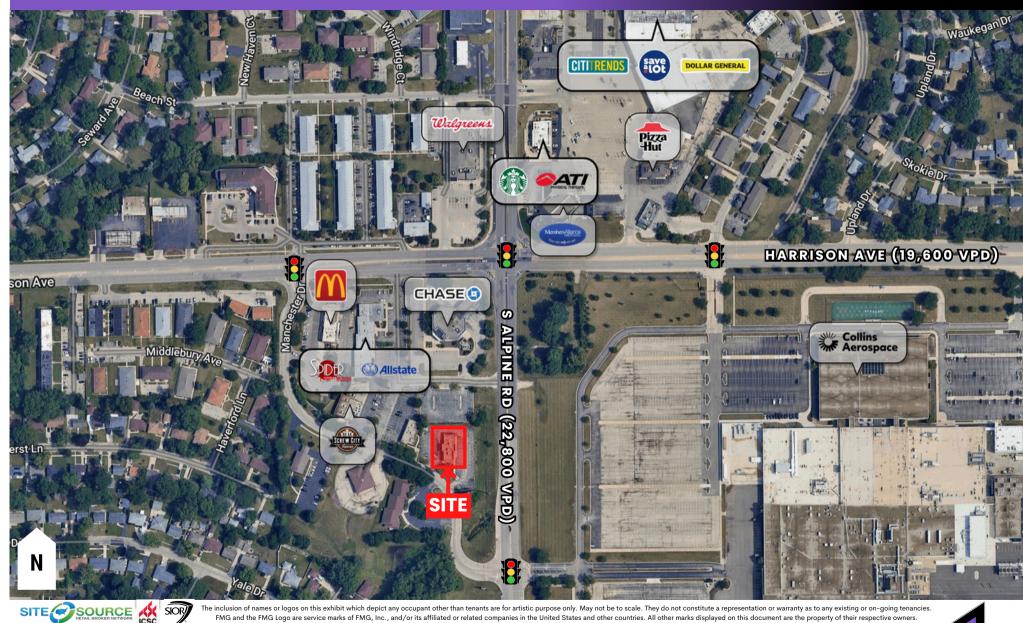

## SITE SURVEY | 2701 S ALPINE ROAD, ROCKFORD, IL 61109 SUPERIOR VISIBILITY ON S APLINE RD

815-229-3000

leasing@firstmidwestgroup.com 📀 6801 Spring Creek Road, Rockford, IL 61114

First Midwest Group