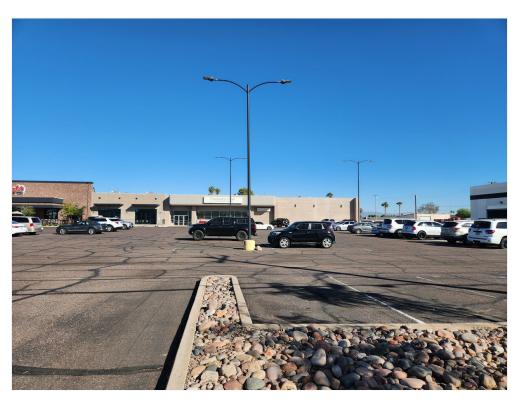

0,000 sqft, C-2 zoned building on 1.29 acres of land on a prime corner of north central Phoenix. The 100% air conditioned building is in excellent condition and has newer HVAC units throughout. It is primarily open space with some back storage and office areas, but with the C-2 zoning it would be available to use for a variety of businesses. Also has great signage/visibility on Cactus with easy access to the 51. 85+/- parking spots

3216 E Cactus Rd, Phoenix, AZ 85032

#### Location



3216 E Cactus Rd, Phoenix, AZ 85032

### Property Photos





3216 E Cactus Rd, Phoenix, AZ 85032

#### Property Photos





3216 E Cactus Rd, Phoenix, AZ 85032

### Property Photos





3216 E Cactus Rd, Phoenix, AZ 85032

### Property Photos





3216 E Cactus Rd, Phoenix, AZ 85032

### Property Photos





3216 E Cactus Rd, Phoenix, AZ 85032

#### Property Photos





3216 E Cactus Rd, Phoenix, AZ 85032

### Property Photos





3216 E Cactus Rd, Phoenix, AZ 85032

### Property Photos





3216 E Cactus Rd, Phoenix, AZ 85032

### Property Photos





3216 E Cactus Rd, Phoenix, AZ 85032

### Property Photos





3216 E Cactus Rd, Phoenix, AZ 85032

### Property Photos





3216 E Cactus Rd, Phoenix, AZ 85032

### Property Photos





3216 E Cactus Rd, Phoenix, AZ 85032

### Property Photos





3216 E Cactus Rd, Phoenix, AZ 85032

### Property Photos





3216 E Cactus Rd, Phoenix, AZ 85032

### Property Photos





3216 E Cactus Rd, Phoenix, AZ 85032

### Property Photos





3216 E Cactus Rd, Phoenix, AZ 85032

#### Property Photos





Aerial

3216 E Cactus Rd, Phoenix, AZ 85032

#### Pr