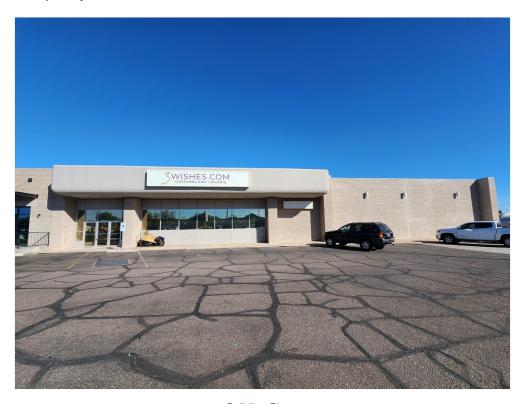

/SF/MO

3216 E Cactus Rd, Phoenix, AZ 85032

#### Listing space

1st Floor

Space Available: 20,145 SF

Rental Rate: \$20.00 /SF/YR

Date Available: 30 Days

Service Type: Modified Gross

Space Type: Relet
Space Use: Retail
Lease Term: 3 Years

Over 20,000 sqft, C-2 zoned building on 1.29 acres of land on a prime corner of north central Phoenix. The 100% air conditioned building is in excellent condition and has newer HVAC units throughout. It is primarily open space with some back storage and office areas, but with the C-2 zoning it would be available to use for a variety of businesses. Also has great signage/visibility on Cactus with easy access to the 51. 85+/- parking spots

3216 E Cactus Rd, Phoenix, AZ 85032

#### Location



3216 E Cactus Rd, Phoenix, AZ 85032

### Property Photos





3216 E Cactus Rd, Phoenix, AZ 85032

#### Property Photos





3216 E Cactus Rd, Phoenix, AZ 85032

### Property Photos





3216 E Cactus Rd, Phoenix, AZ 85032

### Property Photos





3216 E Cactus Rd, Phoenix, AZ 85032

### Property Photos





3216 E Cactus Rd, Phoenix, AZ 85032

#### Property Photos





3216 E Cactus Rd, Phoenix, AZ 85032

### Property Photos





3216 E Cactus Rd, Phoenix, AZ 85032

### Property Photos





3216 E Cactus Rd, Phoenix, AZ 85032

### Property Photos





3216 E Cactus Rd, Phoenix, AZ 85032

### Property Photos





3216 E Cactus Rd, Phoenix, AZ 85032

### Property Photos





3216 E Cactus Rd, Phoenix, AZ 85032

### Property Photos





3216 E Cactus Rd, Phoenix, AZ 85032

### Property Photos





3216 E Cactus Rd, Phoenix, AZ 85032

### Property