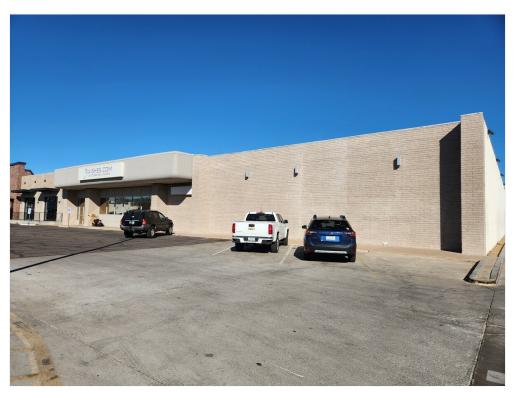

pace Type: Relet
Space Use: Retail
Lease Term: 3 Years

Over 20,000 sqft, C-2 zoned building on 1.29 acres of land on a prime corner of north central Phoenix. The 100% air conditioned building is in excellent condition and has newer HVAC units throughout. It is primarily open space with some back storage and office areas, but with the C-2 zoning it would be available to use for a variety of businesses. Also has great signage/visibility on Cactus with easy access to the 51. 85+/- parking spots

3216 E Cactus Rd, Phoenix, AZ 85032

#### Location



3216 E Cactus Rd, Phoenix, AZ 85032

### Property Photos





3216 E Cactus Rd, Phoenix, AZ 85032

#### Property Photos





3216 E Cactus Rd, Phoenix, AZ 85032

### Property Photos





3216 E Cactus Rd, Phoenix, AZ 85032

### Property Photos





3216 E Cactus Rd, Phoenix, AZ 85032

### Property Photos





3216 E Cactus Rd, Phoenix, AZ 85032

#### Property Photos





3216 E Cactus Rd, Phoenix, AZ 85032

### Property Photos





3216 E Cactus Rd, Phoenix, AZ 85032

### Property Photos





3216 E Cactus Rd, Phoenix, AZ 85032

### Property Photos





3216 E Cactus Rd, Phoenix, AZ 85032

### Property Photos





3216 E Cactus Rd, Phoenix, AZ 85032

### Property Photos





3216 E Cactus Rd, Phoenix, AZ 85032

### Property Photos





3216 E Cactus Rd, Phoenix, AZ 85032

### Property Photos





3216 E Cactus Rd, Phoenix, AZ 85032

### Property Photos





3216 E Cactus Rd, Phoenix, AZ 85032

### Property Photos





3216 E Cactus Rd, Phoenix, AZ 85032

### Property Photos





3216 E Cactus Rd, Phoenix, AZ 85032

#### Property Ph