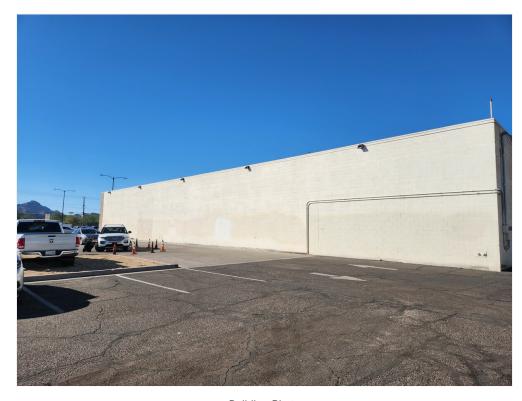

Space Type: Relet
Space Use: Retail
Lease Term: 3 Years

Over 20,000 sqft, C-2 zoned building on 1.29 acres of land on a prime corner of north central Phoenix. The 100% air conditioned building is in excellent condition and has newer HVAC units throughout. It is primarily open space with some back storage and office areas, but with the C-2 zoning it would be available to use for a variety of businesses. Also has great signage/visibility on Cactus with easy access to the 51. 85+/- parking spots

3216 E Cactus Rd, Phoenix, AZ 85032

#### Location



3216 E Cactus Rd, Phoenix, AZ 85032

### Property Photos





3216 E Cactus Rd, Phoenix, AZ 85032

#### Property Photos





3216 E Cactus Rd, Phoenix, AZ 85032

### Property Photos





3216 E Cactus Rd, Phoenix, AZ 85032

### Property Photos





3216 E Cactus Rd, Phoenix, AZ 85032

### Property Photos





3216 E Cactus Rd, Phoenix, AZ 85032

#### Property Photos





3216 E Cactus Rd, Phoenix, AZ 85032

### Property Photos





3216 E Cactus Rd, Phoenix, AZ 85032

### Property Photos





3216 E Cactus Rd, Phoenix, AZ 85032

### Property Photos





3216 E Cactus Rd, Phoenix, AZ 85032

### Property Photos





3216 E Cactus Rd, Phoenix, AZ 85032

### Property Photos





3216 E Cactus Rd, Phoenix, AZ 85032

### Property Photos





3216 E Cactus Rd, Phoenix, AZ 85032

### Property Photos





3216 E Cactus Rd, Phoenix, AZ 85032

### Property Photos





3216 E Cactus Rd, Phoenix, AZ 85032

### Property Photos





3216 E Cactus Rd, Phoenix, AZ 85032

### Property Photos





3216 E Cactus Rd, Phoenix, AZ 85032

#### Property