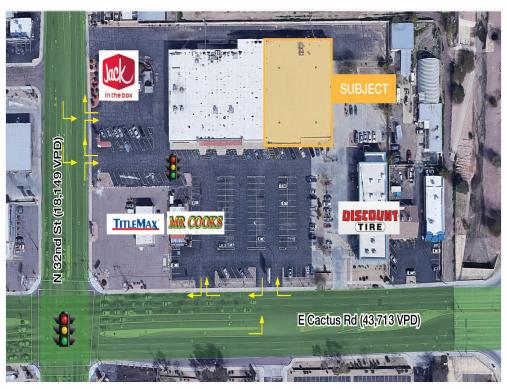

Cactus Rd, Phoenix, AZ 85032

### Property Photos





3216 E Cactus Rd, Phoenix, AZ 85032

#### Property Photos





3216 E Cactus Rd, Phoenix, AZ 85032

### Property Photos





3216 E Cactus Rd, Phoenix, AZ 85032

### Property Photos





3216 E Cactus Rd, Phoenix, AZ 85032

### Property Photos





3216 E Cactus Rd, Phoenix, AZ 85032

### Property Photos





3216 E Cactus Rd, Phoenix, AZ 85032

### Property Photos





3216 E Cactus Rd, Phoenix, AZ 85032

### Property Photos





3216 E Cactus Rd, Phoenix, AZ 85032

### Property Photos





3216 E Cactus Rd, Phoenix, AZ 85032

### Property Photos





3216 E Cactus Rd, Phoenix, AZ 85032

### Property Photos





3216 E Cactus Rd, Phoenix, AZ 85032

### Property Photos





3216 E Cactus Rd, Phoenix, AZ 85032

#### Property Photos





Aerial

3216 E Cactus Rd, Phoenix, AZ 85032

#### Property Photos



Plat Map

3216 E Cactus Rd, Phoenix, AZ 85032