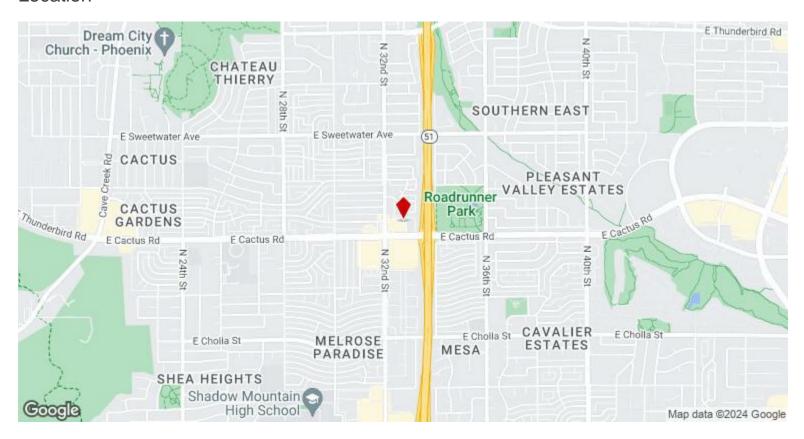

Transit Score ®: 37 (Some Transit)

Rental Rate Mo: \$1.67 /SF/MO

3216 E Cactus Rd, Phoenix, AZ 85032

#### Listing space

1st Floor

Space Available: 20,145 SF

Rental Rate: \$20.00 /SF/YR

Date Available: 30 Days

Service Type: Modified Gross

Space Type: Relet
Space Use: Retail
Lease Term: 3 Years

Over 20,000 sqft, C-2 zoned building on 1.29 acres of land on a prime corner of north central Phoenix. The 100% air conditioned building is in excellent condition and has newer HVAC units throughout. It is primarily open space with some back storage and office areas, but with the C-2 zoning it would be available to use for a variety of businesses. Also has great signage/visibility on Cactus with easy access to the 51. 85+/- parking spots

3216 E Cactus Rd, Phoenix, AZ 85032

#### Location



3216 E Cactus Rd, Phoenix, AZ 85032

### Property Photos





3216 E Cactus Rd, Phoenix, AZ 85032

#### Property Photos





3216 E Cactus Rd, Phoenix, AZ 85032

### Property Photos





3216 E Cactus Rd, Phoenix, AZ 85032

### Property Photos





3216 E Cactus Rd, Phoenix, AZ 85032

### Property Photos





3216 E Cactus Rd, Phoenix, AZ 85032

#### Property Photos





3216 E Cactus Rd, Phoenix, AZ 85032

### Property Photos





3216 E Cactus Rd, Phoenix, AZ 85032

### Property Photos





3216 E Cactus Rd, Phoenix, AZ 85032

### Property Photos





3216 E Cactus Rd, Phoenix, AZ 85032

### Property Photos





3216 E Cactus Rd, Phoenix, AZ 85032

### Property Photos





3216 E Cactus Rd, Phoenix, AZ 85032

### Property Photos





3216 E Cactus Rd, Phoenix, AZ 85032

### Property Ph