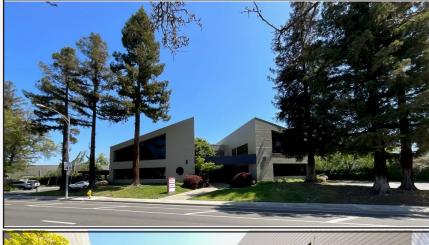

#### Highlights:

- ±12,088 Gross SF Freestanding Office/Lab Building
- ±30,100 SF (±0.69 Aces) Land Parcel
- · Partial leaseback possible
- Parking: 42 spaces distributed on both sides of building
- Year Built: 1983
- Excellent identity and visibility
- Quick access to Highways 101 & 880
- Close to San José Mineta International Airport (SJC)
- Near VTA Light Rail & bus lines
- Assessor's Parcel Number (APN): 237-12-116

#### Strategic Proximity:

- Within Path of Growth & Redevelopment.
- 1710 Zanker Road is located within 3 blocks of two new, significant technology business parks.
- Google's new 507,000 sf office/lab Brokaw Road campus.
- SuperMicro's future 1,900,000 sf Al Technology campus at the former Fry's Electronics site will break ground soon.