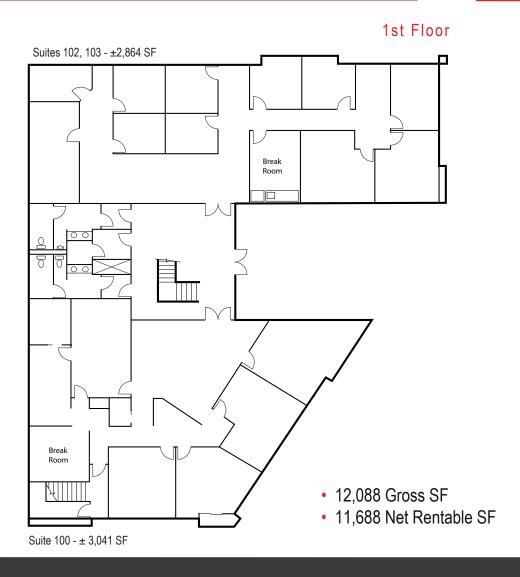

Vice President Tel: + 1 408.234.1599 jmercik@ritchiecommercial.com CA License No. 00851651



## STRATEGIC PROXIMITY:





For More Details, Please Contact Exclusive Agent:

JULIE MERCIK, Senior Vice President Tel: + 1 408.234.1599 jmercik@ritchiecommercial.com CA License No. 00851651

## 1710 ZANKER ROAD | SAN JOSE, CA.

OWNER-USER | INVESTMENT OPPORTUNITY

#### Strategic Proximity:

- Within Path of Growth & Redevelopment.
- 1710 Zanker Road is located within 3 blocks of two new, significant technology business parks.
- Google's new 507,000 sf office/lab Brokaw Road campus.
- SuperMicro's future 1,900,000 sf Al Technology campus at the former Fry's Electronics site will break ground soon.





## **FLOOR PLANS:**

# 1710 ZANKER ROAD | SAN JOSE, CA.

OWNER-USER | INVESTMENT OPPORTUNITY





For More Details, Please Contact Exclusive Agent:

JULIE MERCIK, Senior Vice President Tel: + 1 408.234.1599 jmercik@ritchiecommercial.com CA License No. 00851651



Commercial

34 WEST SANTA CLARA STREET, SAN JOSE, CA. 95113 408.971.2700 fax: 408.971.1600 DRE #01209214 | www.ritchiecommercial.com

San Francisco | San Jose | Santa Cruz | Walnut Creek

## **AERIAL VIEW:**

## 1710 ZANKER ROAD | SAN JOSE, CA.

OWNER-USER | INVESTMENT OPPORTUNITY

• *Prime Location:* Situated in the heart of Silicon Valley, 1710 Zanker Road is surrounded by thriving technology industries, with quick access to major freeways 101 & 880, San Jose International Airport (SJC), and public transportation (VTA light rail & bus lines).



#### DISCLAIMER:

# 1710 ZANKER ROAD | SAN JOSE, CA.

OWNER-USER | INVESTMEN