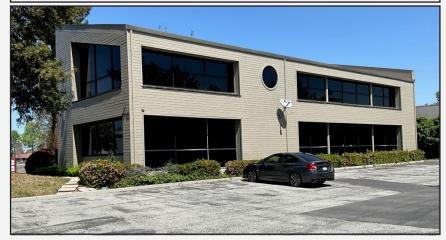

#### Highlights:

- ±12,088 Gross SF Freestanding Office/Lab Building
- ±30,100 SF (±0.69 Aces) Land Parcel
- · Partial leaseback possible
- Parking: 42 spaces distributed on both sides of building
- Year Built: 1983
- Excellent identity and visibility
- Quick access to Highways 101 & 880
- Close to San José Mineta International Airport (SJC)
- Near VTA Light Rail & bus lines
- Assessor's Parcel Number (APN): 237-12-116