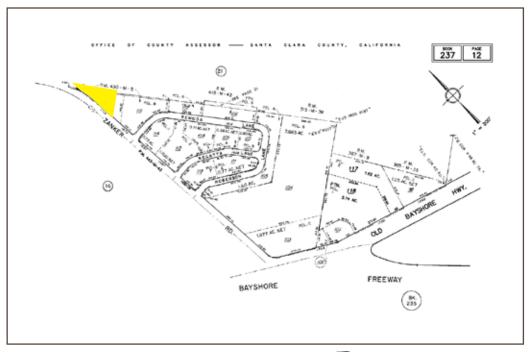

#### Highlights:

- ±12,088 Gross SF Freestanding Office/Lab Building
- ±30,100 SF (±0.69 Aces) Land Parcel
- · Partial leaseback possible
- Parking: 42 spaces distributed on both sides of building
- Year Built: 1983
- Excellent identity and visibility
- Quick access to Highways 101 & 880
- Close to San José Mineta International Airport (SJC)
- Near VTA Light Rail & bus lines
- Assessor's Parcel Number (APN): 237-12-116