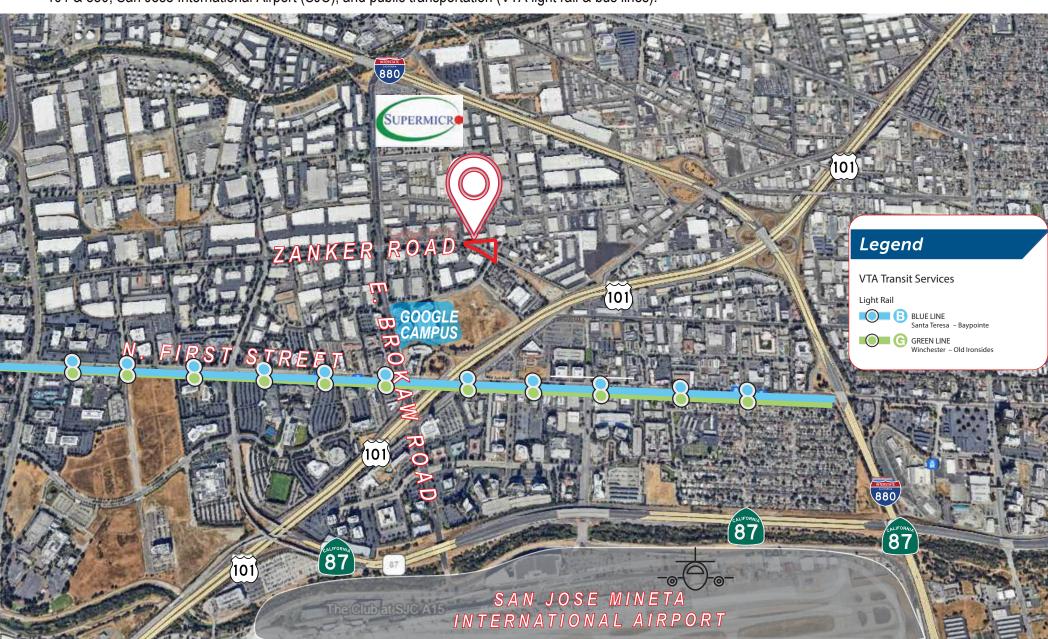

## **AERIAL VIEW:**

## 1710 ZANKER ROAD | SAN JOSE, CA.

OWNER-USER | INVESTMENT OPPORTUNITY

• *Prime Location:* Situated in the heart of Silicon Valley, 1710 Zanker Road is surrounded by thriving technology industries, with quick access to major freeways 101 & 880, San Jose International Airport (SJC), and public transportation (VTA light rail & bus lines).