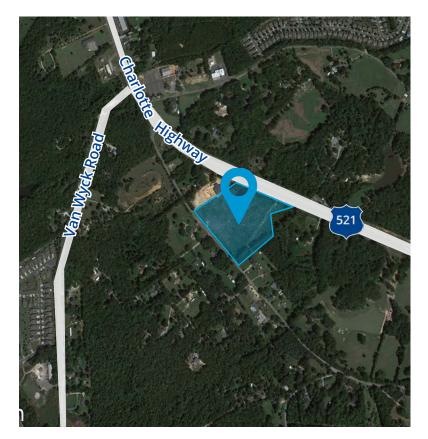

## Property Overview

- Located at Highway 521 near Van Wyck Road
- 9.61 Acres Available
- Parcel ID: 0016-00-047.00
- Zoned LDR (Low Density Residential)
- Asking Price: \$1,440,000 (\$150,000 per Acre)