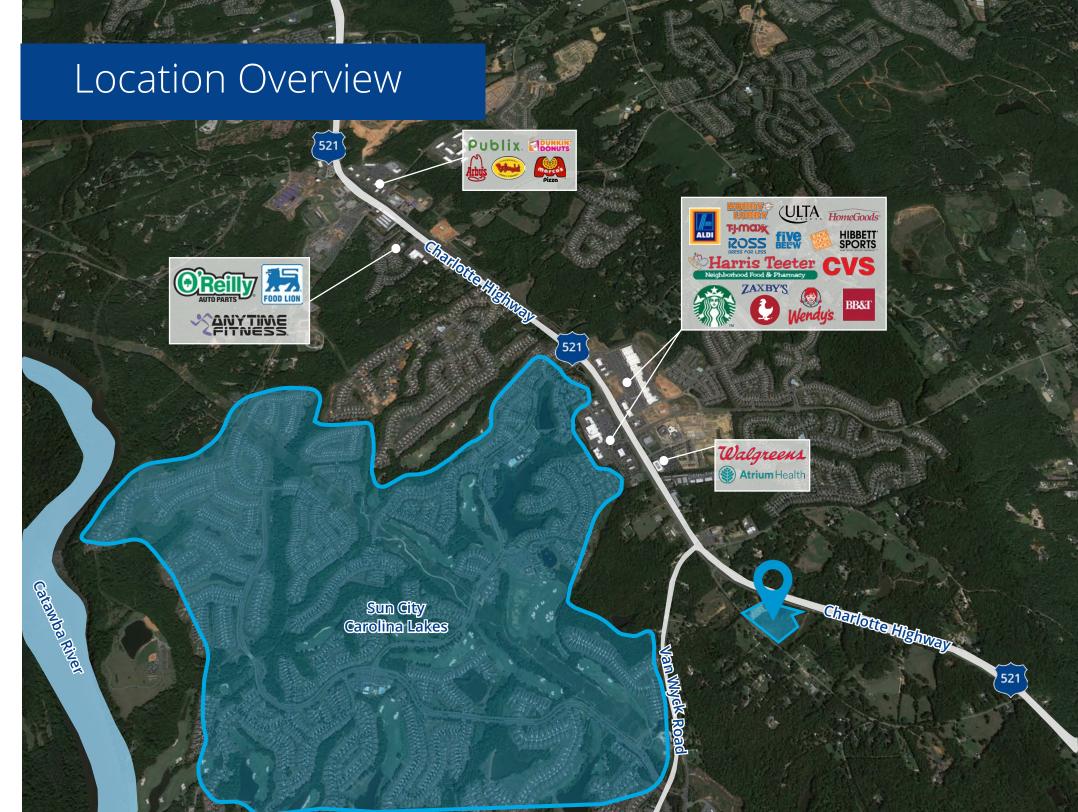

## Property Overview

- Located at Highway 521 near Van Wyck Road
- 9.61 Acres Available
- Parcel ID: 0016-00-047.00
- Zoned LDR (Low Density Residential)
- Asking Price: \$1,440,000 (\$150,000 per Acre)