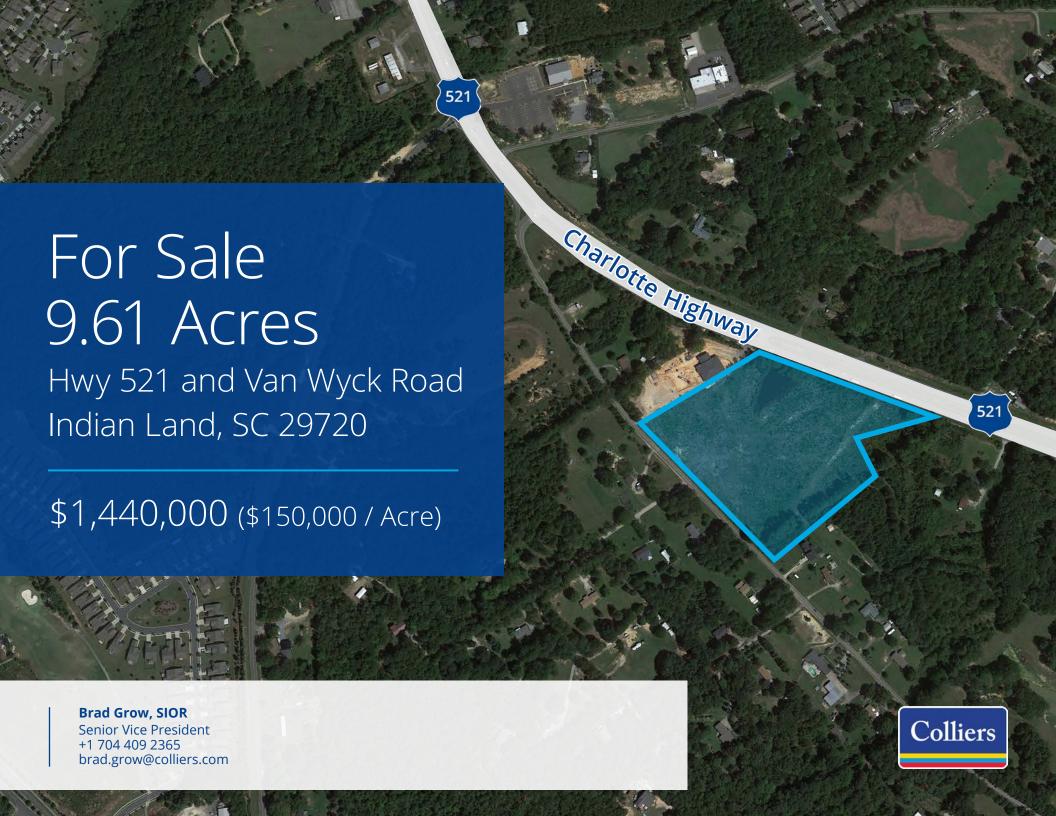

## Property Overview

- Located at Highway 521 near Van Wyck Road
- 9.61 Acres Available
- Parcel ID: 0016-00-047.00
- Zoned LDR (Low Density Residential)
- Asking Price: \$1,440,000 (\$150,000 per Acre)

## For Sale 9.61 <u>Acres</u>

Hwy 521 and Van Wyck Road Indian Land, SC 29720

**Brad Grow, SIOR** 

Senior Vice President +1704 409 2365 brad.grow@colliers.com

Accelerating success.

300 W. Summit Avenue, Suite 200 Charlotte, NC 28203 P: +1 704 409 9933 www.colliers.com/charlotte