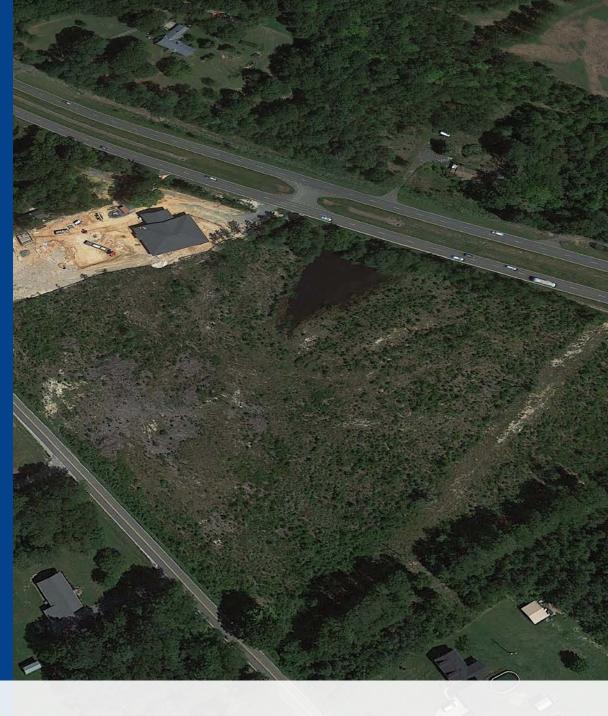

## Property Overview

- Located at Highway 521 near Van Wyck Road
- 9.61 Acres Available
- Parcel ID: 0016-00-047.00
- Zoned LDR (Low Density Residential)
- Asking Price: \$1,440,000 (\$150,000 per Acre)

## For Sale 9.61 <u>Acres</u>

Hwy 521 and Van Wyck Road Indian Land, SC 29720

**Brad Grow, SIOR** 

Senior Vice President +1704 409 2365 brad.grow@colliers.com

Accelerating success.

300 W. Summit Avenue, Suite 200 Charlotte, NC 28203 P: +1 704 409 9933 www.colliers.com/charlotte