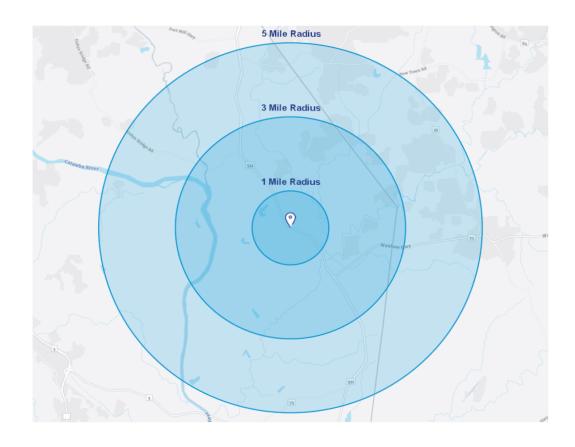

| Demographic Summary           | 1 Mile   | 3 Miles  | 5 Miles   |
|-------------------------------|----------|----------|-----------|
| Total Population              | 3,689    | 22,139   | 54,090    |
| 2020 - 2025 Population Growth | 1.68%    | 2.75%    | 2.84%     |
| Daytime Population            | 3,939    | 19,932   | 48,564    |
| Average Household Income      | \$99,900 | \$98,462 | \$117,613 |