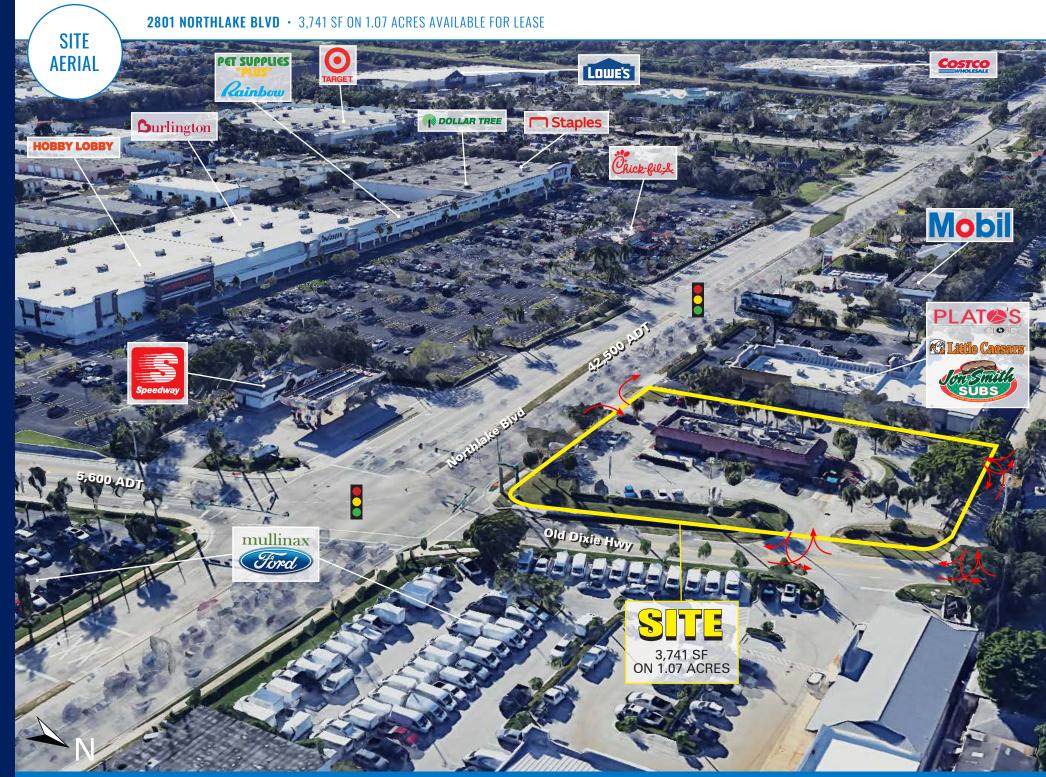

# 2801 NORTHLAKE BLVD

3.741 SF ON 1.07 ACRES AVAILABLE FOR LEASE

### **PROPERTY HIGHLIGHTS**

- Excellent visibility at lighted intersection on Northlake Blvd with traffic counts of over 42,500 vehicles per day
- CG Zoning in unincorporated Palm Beach County
- Second generation restaurant space with drive through in place
- Extremely high barrier to entry market & Super Regional trade area
- Services affluent North Palm Beach and Palm Beach Gardens neighborhoods to the north
- Located across from high volume Chick-fil-A and the only Target within 34 miles that services all of northern Palm Beach County
- Legal address: 9031 Old Dixie Hwy, Lake Park, FL 33403