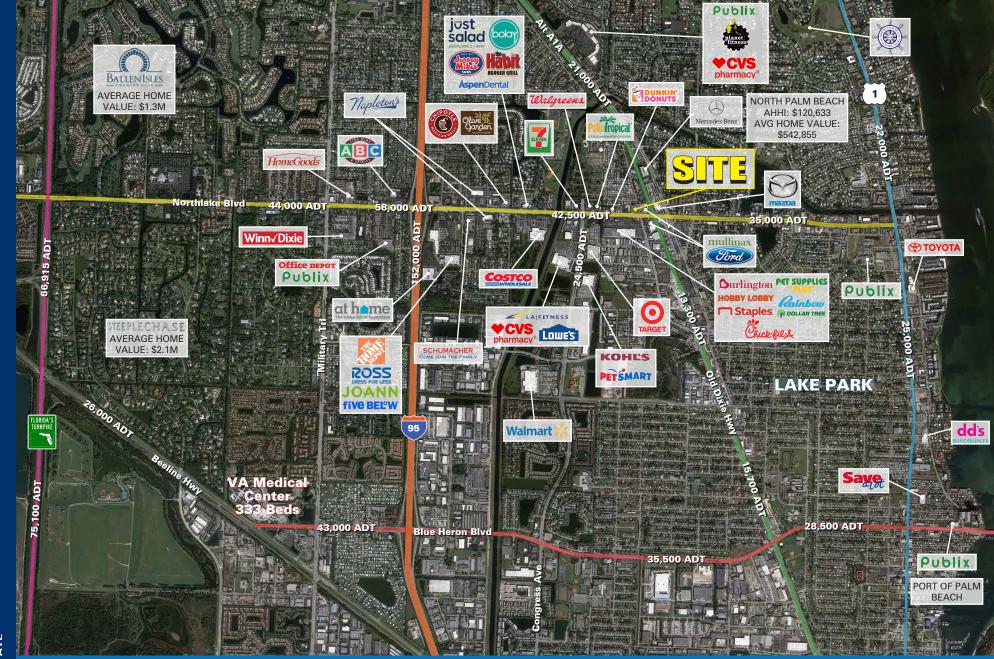

# 2801 NORTHLAKE BLVD

3.741 SF ON 1.07 ACRES AVAILABLE FOR LEASE

### **PROPERTY HIGHLIGHTS**

- Excellent visibility at lighted intersection on Northlake Blvd with traffic counts of over 42,500 vehicles per day
- CG Zoning in unincorporated Palm Beach County
- Second generation restaurant space with drive through in place
- Extremely high barrier to entry market & Super Regional trade area
- Services affluent North Palm Beach and Palm Beach Gardens neighborhoods to the north
- Located across from high volume Chick-fil-A and the only Target within 34 miles that services all of northern Palm Beach County
- Legal address: 9031 Old Dixie Hwy, Lake Park, FL 33403