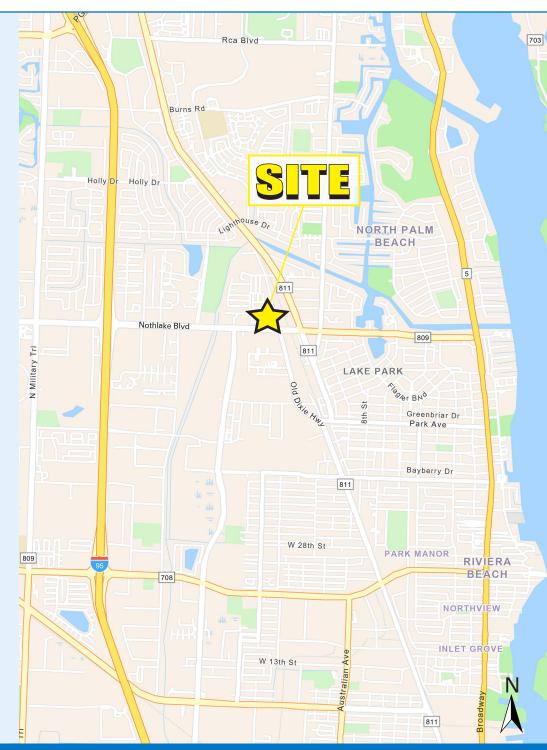

# 2801 NORTHLAKE BLVD

3.741 SF ON 1.07 ACRES AVAILABLE FOR LEASE

### **PROPERTY HIGHLIGHTS**

- Excellent visibility at lighted intersection on Northlake Blvd with traffic counts of over 42,500 vehicles per day
- CG Zoning in unincorporated Palm Beach County
- Second generation restaurant space with drive through in place
- Extremely high barrier to entry market & Super Regional trade area
- Services affluent North Palm Beach and Palm Beach Gardens neighborhoods to the north
- Located across from high volume Chick-fil-A and the only Target within 34 miles that services all of northern Palm Beach County
- Legal address: 9031 Old Dixie Hwy, Lake Park, FL 33403