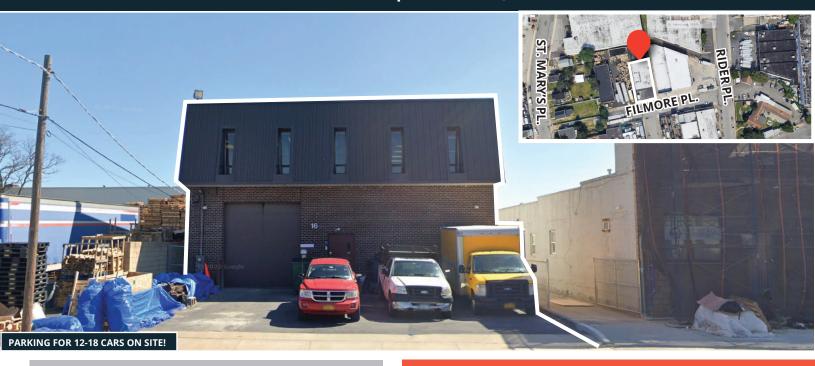

# WAREHOUSE WITH OFFICE FOR SALE OR LEASE 5,000 SF WAREHOUSE + 3,500 SF OFFICE 16 FILMORE PLACE | FREEPORT, NY 11106

#### **PROPERTY FEATURES:**

- 5,000 SF WAREHOUSE + 3,500 SF OFFICE
- 26' CEILINGS
- PARKING FOR 12-18 CARS
- SIGNAGE AVAILABLE
- NEIGHBORS INCLIDE BMW, LEXUS, PORSCHE, CHEVROLET, THE HOME DEPOT, HOMEGOODS, EXTRA SPACE STORAGE, ROSLYN SAVINGS BANK, 7-ELEVEN, DUNKIN', TARGET AND MORE
- NEAR L.I.R.R, JFK, SUNRISE HIGHWAY AND MFADOWBBROOK PARKWAY.