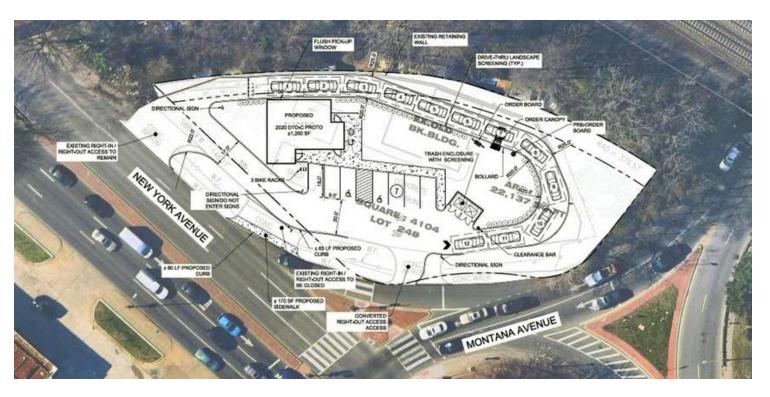

#### **PROPERTY HIGHLIGHTS**

- 0.51 AC lot positioned at the signalized intersection along New York Avenue (71,200 VPD)
- Drive thru permissible with full site plan approval
- Short or long term ground lease available
- Zoned PDR-2 and 4, which permits a variety of uses including industrial, retail, and office