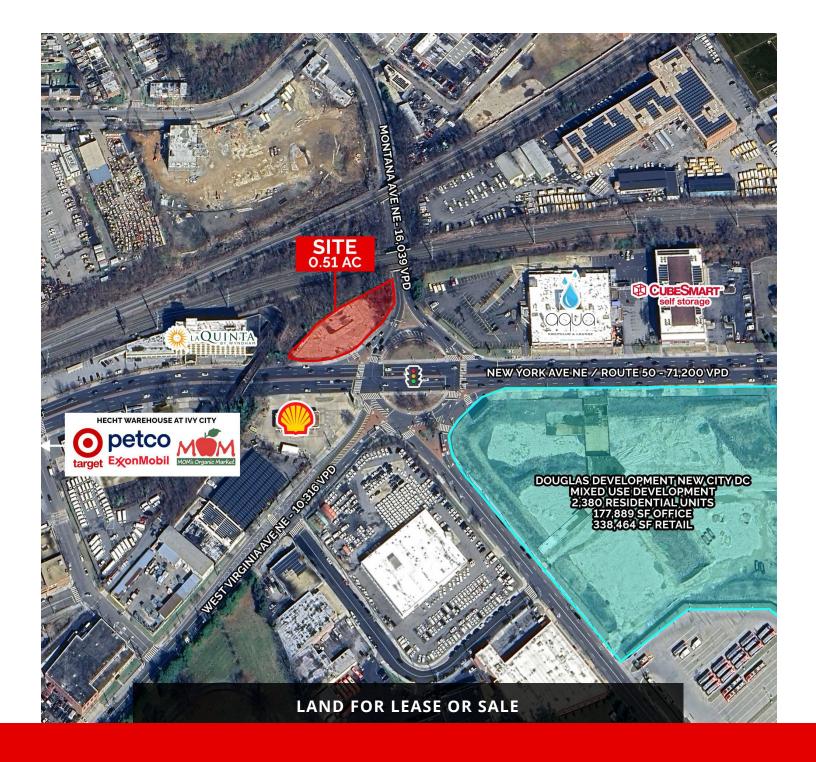

## **PROPERTY OVERVIEW**

The site is located off of the traffic circle where New York Ave, Montana Ave and West Virginia Ave all meet directly across from the Douglas Development's Mixed Use New City DC project.

#### **PROPERTY HIGHLIGHTS**

- 0.51 AC lot positioned at the signalized intersection along New York Avenue (71,200 VPD)
- Drive thru permissible with full site plan approval
- Short or long term ground lease available
- Zoned PDR-2 and 4, which permits a variety of uses including industrial, retail, and office