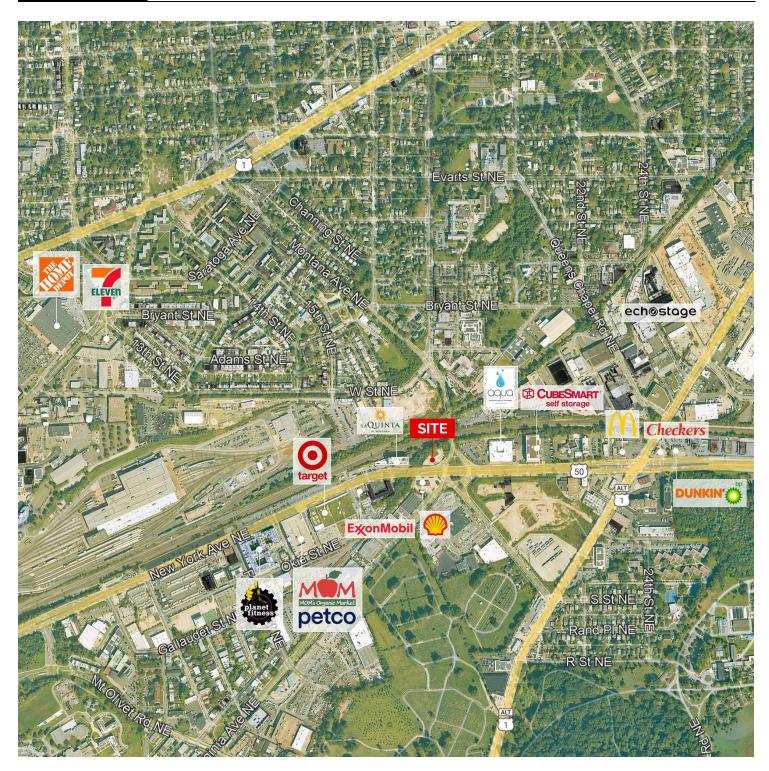

## RETAILER MAP

DIVARIS REAL ESTATE INC // 8150 LEESBURG PIKE, SUITE 501, TYSONS, VA 22182 // DIVARIS.COM

RETAILER MAP // 3

Joseph Farina Principal 571.389.7362 Jfarina@Divaris.Com

The information contained herein should be considered confidential and remains the sole property of Divaris Real Estate, Inc. at all times. Although every effort has been made to ensure accuracy, no liability will be accepted for any errors or omissions. Disclosure of any information contained herein is prohibited except with the express written permission of Divaris Real Estate, Inc.