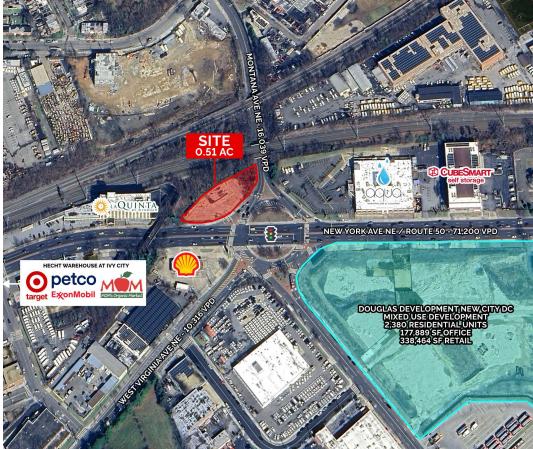

## **PROPERTY OVERVIEW**

The site is located off of the traffic circle where New York Ave, Montana Ave and West Virginia Ave all meet directly across from the Douglas Development's Mixed Use New City DC project.

#### **PROPERTY HIGHLIGHTS**

- 0.51 AC lot positioned at the signalized intersection along New York Avenue (71,200 VPD)
- Drive thru permissible with full site plan approval
- Short or long term ground lease available
- Zoned PDR-2 and 4, which permits a variety of uses including industrial, retail, and office

## RETAILER MAP

DIVARIS REAL ESTATE INC // 8150 LEESBURG PIKE, SUITE 501, TYSONS, VA 22182 // DIVARIS.COM

RETAILER MAP // 3

Joseph Farina Principal 571.389.7362 Jfarina@Divaris.Com

The information contained herein should be considered confidential and remains the sole property of Divaris Real Estate, Inc. at all times. Although every effort has been made to ensure accuracy, no liability will be accepted for any errors or omissions. Disclosure of any information contained herein is prohibited except with the express written permission of Divaris Real Estate, Inc.