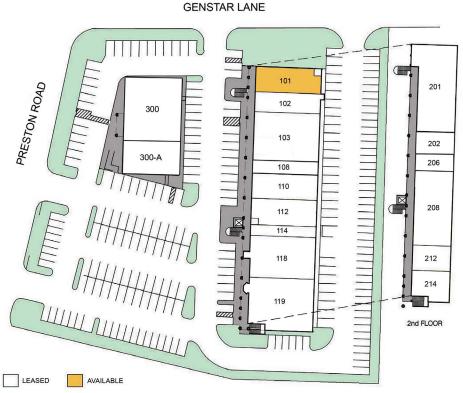

### 1,995 SF W/DRIVE THRU COMING SOON

| STE.  | TENANT                           | SF          |  |
|-------|----------------------------------|-------------|--|
| 101   | Adamo's Pizza                    | 1,995       |  |
|       | 2nd Gen Restaurant w/ Drive-Thru | Coming Soon |  |
| 102   | Mr. Parcel of Dallas             | 1,570       |  |
| 103   | North Dallas Crossfit            | 3,313       |  |
| 108   | Artistic Innovations             | 1,200       |  |
| 110   | Elements Salon                   | 1,820       |  |
| 112   | My Secret Closet                 | 2,190       |  |
| 114   | Town Tailor                      | <i>77</i> 1 |  |
| 118   | Vargas Grill                     | 3,476       |  |
| 119   | Giovanni's Restaurant            | 3,944       |  |
| 201   | Move Studio                      | 4,200       |  |
| 202   | The Wellness Hive                | 1,286       |  |
| 206   | Persona Custom Clothiers         | 625         |  |
| 208   | Stonewood Investments            | 3,822       |  |
| 212   | Family Dentistry                 | 1,230       |  |
| 214   | Yure Beauty Studio               | 1,490       |  |
| 300   | Link Pharmacy                    | 4,342       |  |
| 300-A | Syeds Pharmacy & Wellness        | 2,174       |  |
|       |                                  |             |  |