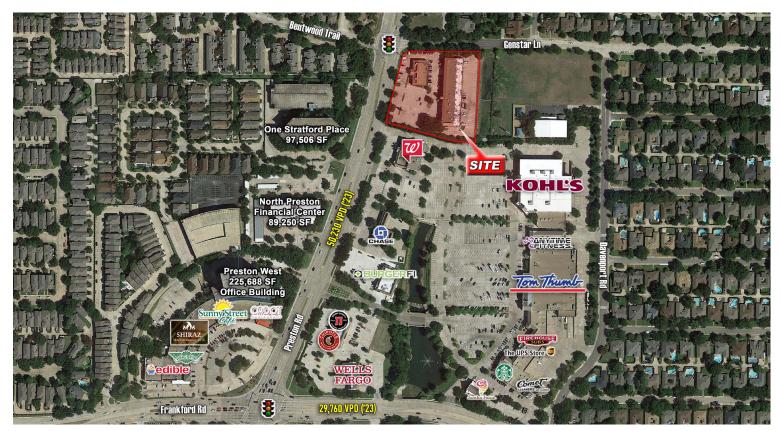

#### **HIGHLIGHTS:**

- Retail shopping center located in affluent North Dallas area.
- Frontage on Preston Road, the major northsouth thoroughfare between the Dallas North Tollway and N. Central Expressway that runs from downtown Dallas to Prosper.
- Close proximity to George Bush Turnpike.
- Area has strong demographics that exceed the national average.
- Call for lease rates.

#### TRAFFIC COUNTS:

Preston: 50,230 VPD | Frankford: 29,760 VPD (Kalibrate 2023)

ALAN ALTICK, CCIM | 214.384.0729

alan@stonewoodinvestments.com

**SUZY MURFF** | 972.898.7047 suzy@stonewoodinvestments.com