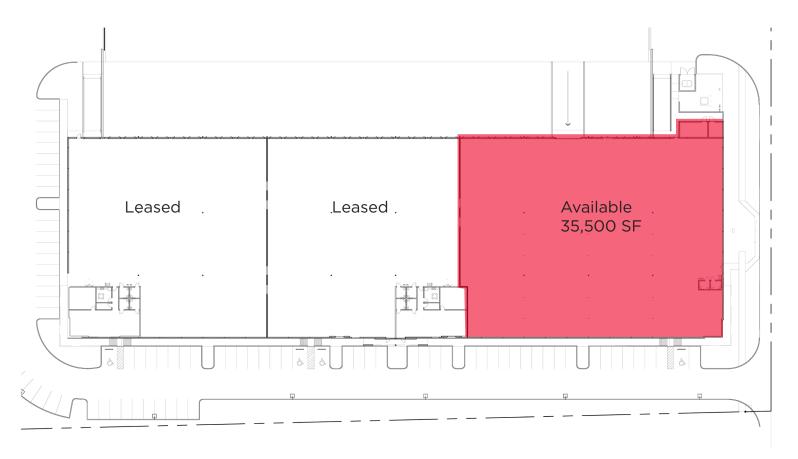

## BRIDGE POINT FLL LOGISTICS

3303 SW 12TH AVENUE Fort Lauderdale, Florida 33315

AVAILABLE FOR SUBLEASE

**35,500 SF AVAILABLE** 

Access

**LOADING**Dock-High & Drive-in

**32 FEE I**Clear Height

## **HIGHLIGHTS**

| TOTAL BUILDING SF   | 81,964 SF                |  |
|---------------------|--------------------------|--|
| AVAILABLE SF        | 35,500 SF                |  |
| LEASE RATE          | \$15.00 NNN, \$4.50 Exp. |  |
| OCCUPANCY           | Immediately              |  |
| SUBLEASE EXPIRATION | April 30, 2027           |  |