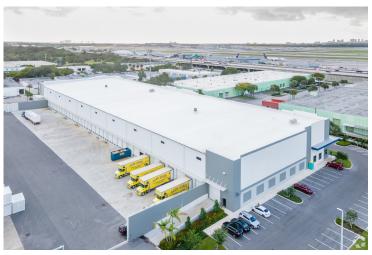

## BRIDGE POINT FLL LOGISTICS

3303 SW 12TH AVENUE Fort Lauderdale, Florida 33315

AVAILABLE FOR SUBLEASE

**35,500 SF AVAILABLE** 

Access

**LOADING**Dock-High & Drive-in

**32 FEE I**Clear Height

## **HIGHLIGHTS**

| TOTAL BUILDING SF   | 81,964 SF                |  |
|---------------------|--------------------------|--|
| AVAILABLE SF        | 35,500 SF                |  |
| LEASE RATE          | \$15.00 NNN, \$4.50 Exp. |  |
| OCCUPANCY           | Immediately              |  |
| SUBLEASE EXPIRATION | April 30, 2027           |  |

| LOADING         | 10 Dock height doors                                         |  |
|-----------------|--------------------------------------------------------------|--|
| DRIVE-INS       | 1 - 12'x14' drive-in door and<br>1 - oversized drive-in door |  |
| OFFICE          | Two (2) Restrooms                                            |  |
| FIRE PROTECTION | ESFR                                                         |  |
| CLEAR HEIGHT    | 32'                                                          |  |
| ZONED           | IROM-AA                                                      |  |
| CONSTRUCTION    | Tilt Wall                                                    |  |