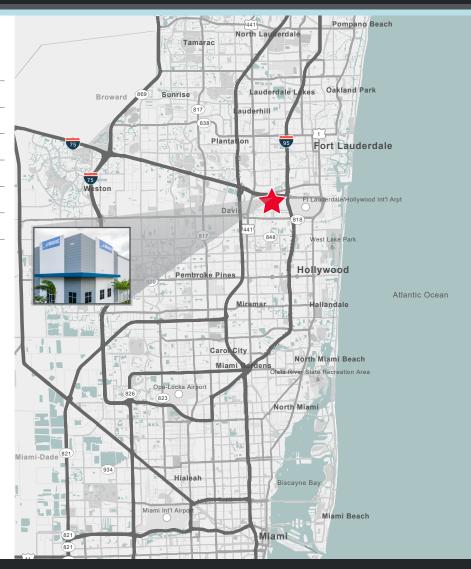

## **DRIVE TIMES**

|                                                 | Distance   | Time       |
|-------------------------------------------------|------------|------------|
| I-95                                            | 0.5 miles  | 1 minute   |
| Florida's Turnpike                              | 2.5 miles  | 3 minutes  |
| Port Everglades                                 | 4.0 miles  | 10 minutes |
| Fort Lauderdale-Hollywood International Airport | 4.4 miles  | 10 minutes |
| Port of Miami                                   | 25.3 miles | 29 minutes |
| Miami International Airport                     | 26.7 miles | 27 minutes |