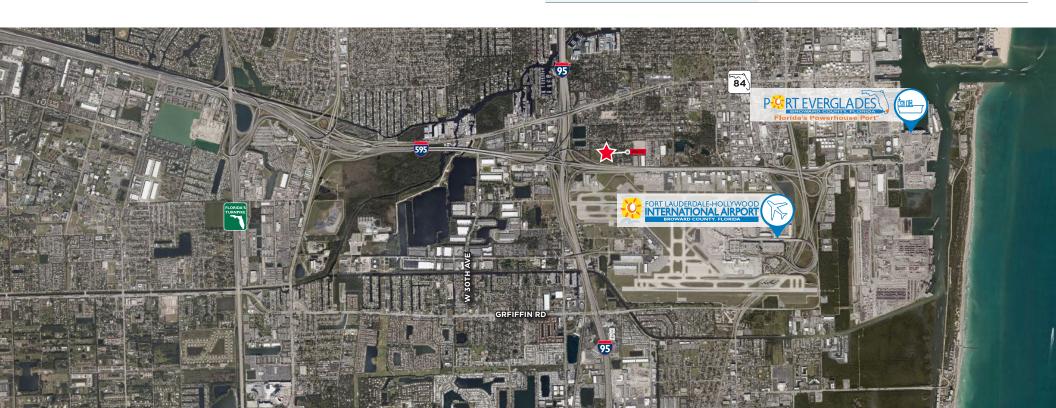

## **DRIVE TIMES**

|                                                 | Distance   | Time       |
|-------------------------------------------------|------------|------------|
| I-95                                            | 0.5 miles  | 1 minute   |
| Florida's Turnpike                              | 2.5 miles  | 3 minutes  |
| Port Everglades                                 | 4.0 miles  | 10 minutes |
| Fort Lauderdale-Hollywood International Airport | 4.4 miles  | 10 minutes |
| Port of Miami                                   | 25.3 miles | 29 minutes |
| Miami International Airport                     | 26.7 miles | 27 minutes |