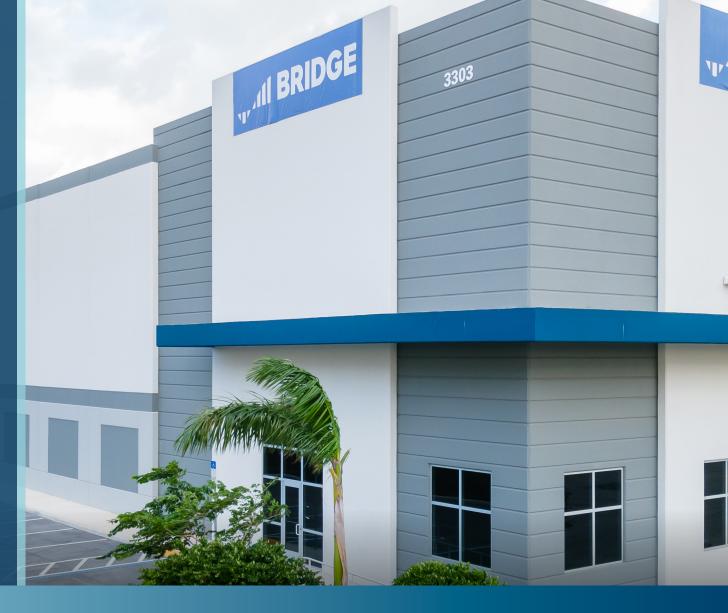

## BRIDGE POINT FLL LOGISTICS

3303 SW 12TH AVENUE Fort Lauderdale, Florida 33315

AVAILABLE FOR SUBLEASE

**35,500 SF AVAILABLE** 

Access

**LOADING**Dock-High & Drive-in

**32 FEE I**Clear Height

| LOADING         | 10 Dock height doors                                         |  |
|-----------------|--------------------------------------------------------------|--|
| DRIVE-INS       | 1 - 12'x14' drive-in door and<br>1 - oversized drive-in door |  |
| OFFICE          | Two (2) Restrooms                                            |  |
| FIRE PROTECTION | ESFR                                                         |  |
| CLEAR HEIGHT    | 32'                                                          |  |
| ZONED           | IROM-AA                                                      |  |
| CONSTRUCTION    | Tilt Wall                                                    |  |