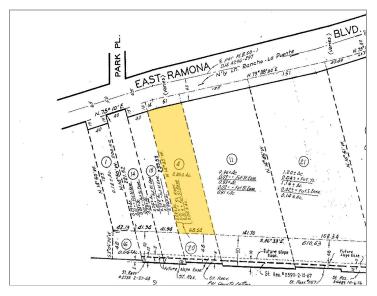

# 1 14836 Ramona Blvd, Baldwin Park, CA 91706

| Property Details       |             |
|------------------------|-------------|
| Price                  | \$6,400,000 |
| No. Unit               | 0           |
| Rentable Building Area | 6,400 SF    |
| Total Lot Size         | 0.35 AC     |
| Property Type          | Industrial  |
| No. Stories            | 1           |
| Building Class         | В           |
| Year Built             | 1980        |
| Status                 | Active      |

## Мар

14836 Ramona Blvd Baldwin Park, CA 91706

1