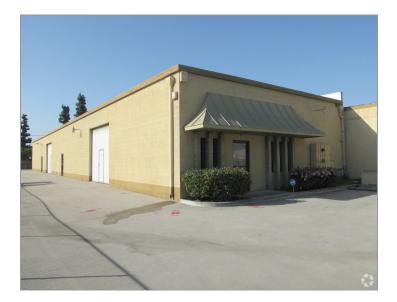

#### Sale Notes

3 units on a lot industrial building within City of Baldwin Park Cannabis permitted area. Total 6,400 sq ft warehouse space on a 15,246 sq ft gated lot. 3 ground loading doors, 3 restrooms, 2 electric meters, 3 gas meters.

### Highlights

Cannabis permitted zone. 3 units warehouse 15 with 3 ground loading door.

15,246 sq ft gated lot.

3 restrooms. 2 electric meters and 3 gas meters.

Photos