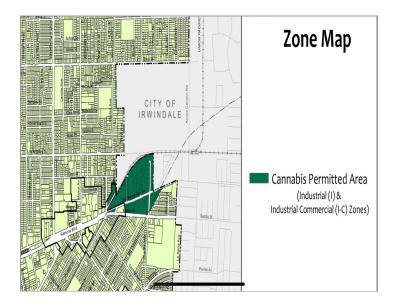

#### Sale Notes

3 units on a lot industrial building within City of Baldwin Park Cannabis permitted area. Total 6,400 sq ft warehouse space on a 15,246 sq ft gated lot. 3 ground loading doors, 3 restrooms, 2 electric meters, 3 gas meters.

### Highlights

Cannabis permitted zone. 3 units warehouse 15 with 3 ground loading door.

15,246 sq ft gated lot.

3 restrooms. 2 electric meters and 3 gas meters.

Photos