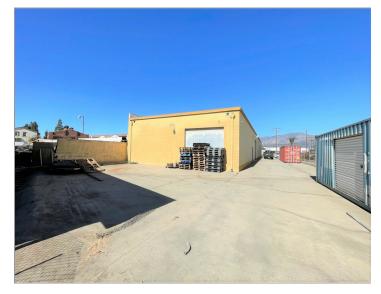

#### Sale Notes

3 units on a lot industrial building within City of Baldwin Park Cannabis permitted area. Total 6,400 sq ft warehouse space on a 15,246 sq ft gated lot. 3 ground loading doors, 3 restrooms, 2 electric meters, 3 gas meters.

### Highlights

Cannabis permitted zone. 3 units warehouse 15 with 3 ground loading door.

15,246 sq ft gated lot.

3 restrooms. 2 electric meters and 3 gas meters.

Photos