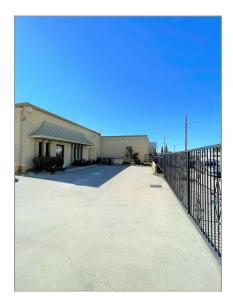

#### Sale Notes

3 units on a lot industrial building within City of Baldwin Park Cannabis permitted area. Total 6,400 sq ft warehouse space on a 15,246 sq ft gated lot. 3 ground loading doors, 3 restrooms, 2 electric meters, 3 gas meters.

### Highlights

Cannabis permitted zone. 3 units warehouse 15 with 3 ground loading door.

15,246 sq ft gated lot.

3 restrooms. 2 electric meters and 3 gas meters.

Photos