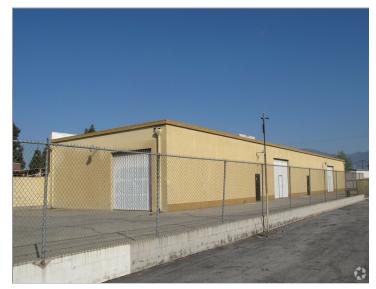

#### Sale Notes

3 units on a lot industrial building within City of Baldwin Park Cannabis permitted area. Total 6,400 sq ft warehouse space on a 15,246 sq ft gated lot. 3 ground loading doors, 3 restrooms, 2 electric meters, 3 gas meters.

### Highlights

Cannabis permitted zone. 3 units warehouse 15 with 3 ground loading door.

15,246 sq ft gated lot.

3 restrooms. 2 electric meters and 3 gas meters.

Photos