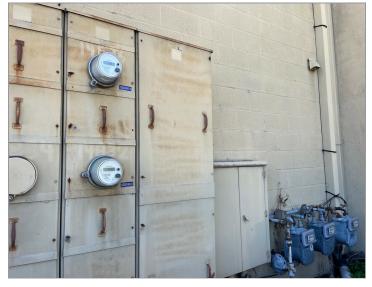

#### Sale Notes

3 units on a lot industrial building within City of Baldwin Park Cannabis permitted area. Total 6,400 sq ft warehouse space on a 15,246 sq ft gated lot. 3 ground loading doors, 3 restrooms, 2 electric meters, 3 gas meters.

### Highlights

Cannabis permitted zone. 3 units warehouse 15 with 3 ground loading door.

15,246 sq ft gated lot.

3 restrooms. 2 electric meters and 3 gas meters.

Photos