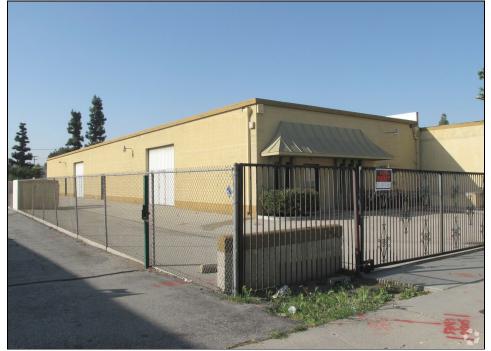

#### Sale Notes

3 units on a lot industrial building within City of Baldwin Park Cannabis permitted area. Total 6,400 sq ft warehouse space on a 15,246 sq ft gated lot. 3 ground loading doors, 3 restrooms, 2 electric meters, 3 gas meters.

### Highlights

Cannabis permitted zone. 3 units warehouse 15 with 3 ground loading door.

15,246 sq ft gated lot.

3 restrooms. 2 electric meters and 3 gas meters.

Photos