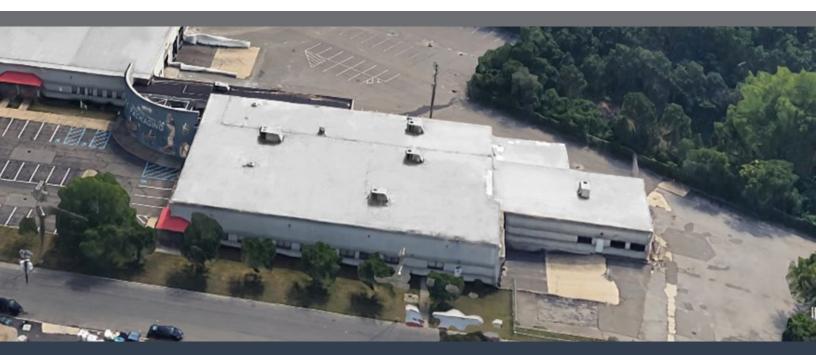

# 200 ADAMS BOULEVARD

Farmingdale, NY

**Available** 

±26,502 SF

#### **Building Specifications**

| Available SF | ±26,502 SF |
|--------------|------------|
| Warehouse SF | ±21,502 SF |
| Office SF    | ±5,000 SF  |
| Clear Height | 17′        |
| Car Parking  | Ample      |
| Dock Doors   | 3          |
| Drive-Ins    | 1          |

#### **Upgrades Include**

New roof with 20-year warranty, new painted façade, new striped and sealed parking lot, updated landscaping and new LED lighting in all office and warehouse spaces – all upgrades expected to be completed by Spring 2025.