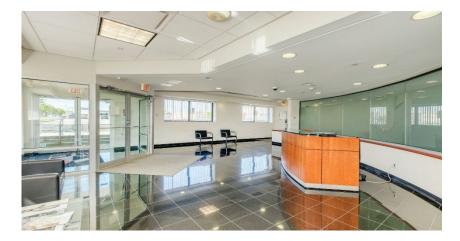

INDUSTRIAL SPACE FOR LEASE

# 200 ADAMS BOULEVARD

Farmingdale, NY

**Available** 

±26,502 SF



## **MANY UPGRADES IN PROGRESS**

#### **Building Specifications**

| Available SF | ±26,502 SF |
|--------------|------------|
| Warehouse SF | ±21,502 SF |
| Office SF    | ±5,000 SF  |
| Clear Height | 17′        |
| Car Parking  | Ample      |
| Dock Doors   | 3          |
| Drive-Ins    | 1          |

#### **Upgrades Include**

New roof with 20-year warranty, new painted façade, new striped and sealed parking lot, updated landscaping and new LED lighting in all office and warehouse spaces – all upgrades expected to be completed by Spring 2025.

#### **Property Features**

- > Fully air-conditioned
- Sewers
- > Immediate occupancy
- > Signage available























| APPROXIMATE DRIVE TIMES / MILES |            |            |
|---------------------------------|------------|------------|
| John F. Kennedy Airport         | 32 min     | 22.6 miles |
| LaGuardia Airport               | 49 min     | 34.9 miles |
| Long Island MacArthur Airport   | 29 min     | 22.4 miles |
| George Washington Bridge        | 1hr 13 min | 36.9 miles |
| Lincoln Tunnel                  | 1hr 26 min | 41.0 miles |
| Holland Tunnel                  | 1hr 42 min | 42.9 miles |

| LONG ISLAND ATTRIBUTES                                         |  |
|----------------------------------------------------------------|--|
| Skilled and plentiful labor force                              |  |
| Lower Suffolk County tax rates                                 |  |
| Ability