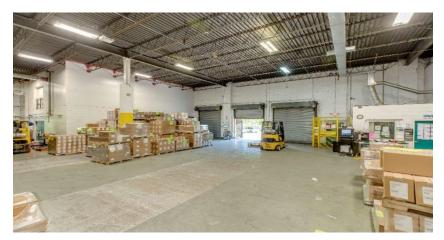

#### **Building Specifications**

| Available SF | ±26,502 SF |
|--------------|------------|
| Warehouse SF | ±21,502 SF |
| Office SF    | ±5,000 SF  |
| Clear Height | 17′        |
| Car Parking  | Ample      |
| Dock Doors   | 3          |
| Drive-Ins    | 1          |