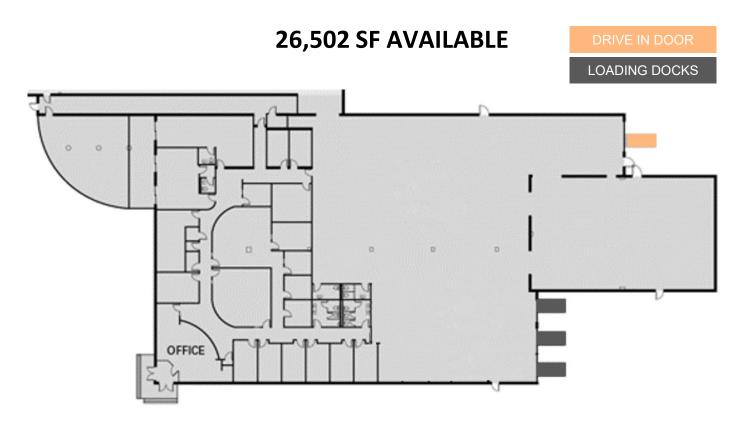

# 200 ADAMS BOULEVARD

Farmingdale, NY

**Available** 

±26,502 SF

#### **Building Specifications**

| Available SF | ±26,502 SF |
|--------------|------------|
| Warehouse SF | ±21,502 SF |
| Office SF    | ±5,000 SF  |
| Clear Height | 17′        |
| Car Parking  | Ample      |
| Dock Doors   | 3          |
| Drive-Ins    | 1          |

**Existing Office Space Can Be Modified or Reduced** 