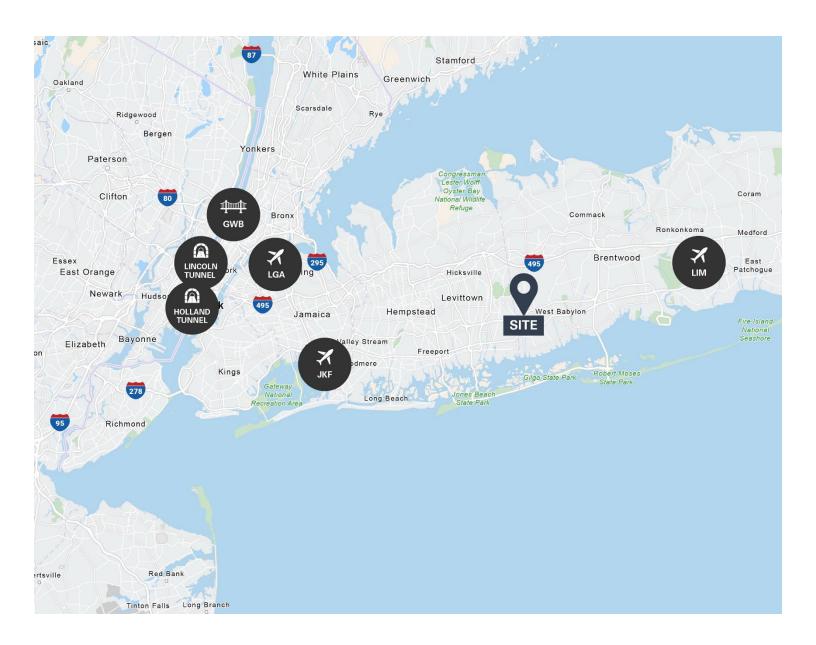

#### **Property Features**

- > Fully air-conditioned
- Sewers
- > Immediate occupancy
- > Signage available

| APPROXIMATE DRIVE TIMES / MILES |            |            |
|---------------------------------|------------|------------|
| John F. Kennedy Airport         | 32 min     | 22.6 miles |
| LaGuardia Airport               | 49 min     | 34.9 miles |
| Long Island MacArthur Airport   | 29 min     | 22.4 miles |
| George Washington Bridge        | 1hr 13 min | 36.9 miles |
| Lincoln Tunnel                  | 1hr 26 min | 41.0 miles |
| Holland Tunnel                  | 1hr 42 min | 42.9 miles |