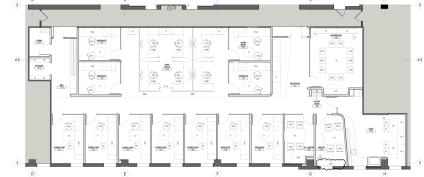

## **AVAILABLE SUBLEASE**

4,837 RSF <u>355 ALHAMBRA - SUITE</u> 1300

355 ALHAMBRA CIRCLE, CORAL GABLES, FL 33134

- Outstanding Building of the Year Award ("TOBY") 8 times by Building Owners and Managers Association International ("BOMA")
- Excellent Walkability to Amenities
- On-Site Banking
- On-Site Management
- Term Through January 31, 2028
- Custom Furniture Available