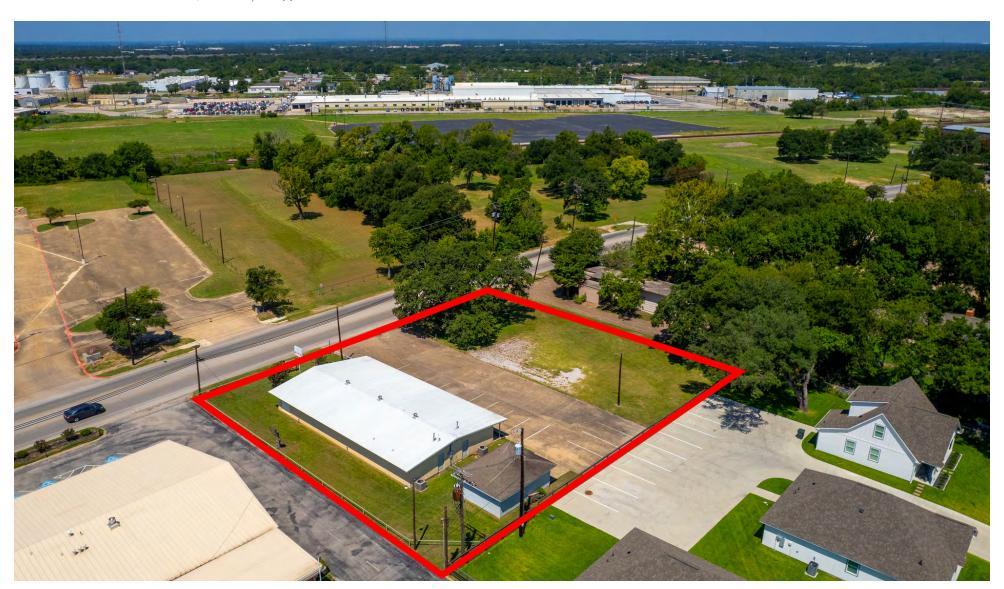

### **PROPERTY OVERVIEW**

3,300 SF standalone building with a deattached garage which sits on .67 acres. The property consists of 3 lots and is well located in the Midtown Corridor. The building features a lobby/reception area, 8 private offices, flex space, kitchenette and 2 restrooms. With 20 parking spaces there is plenty onsite parking. The flexible floor plan and Midtown Corridor zoning allows for a variety of uses.

#### PROPERTY HIGHLIGHTS

- 3,300 SF Standalone Building
- Detached Garage
- .67 AC, 3 lot property
- 8 private offices, flex space, kitchenette, and 2 restrooms
- Plenty of onsite Parking
- Midtown Corridor zoning

## **Additional Photos**

1507 S COLLEGE AVE | BRYAN, TX 77801

**RICK LEMONS, CCIM** 

Broker 979.221.2929

rlemons@lkgra.com

## **Additional Photos**

1507 S COLLEGE AVE | BRYAN, TX 77801