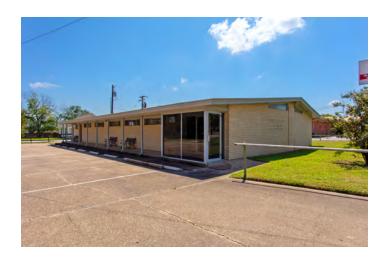

### **PROPERTY OVERVIEW**

3,300 SF standalone building with a deattached garage which sits on .67 acres. The property consists of 3 lots and is well located in the Midtown Corridor. The building features a lobby/reception area, 8 private offices, flex space, kitchenette and 2 restrooms. With 20 parking spaces there is plenty onsite parking. The flexible floor plan and Midtown Corridor zoning allows for a variety of uses.

#### PROPERTY HIGHLIGHTS

- 3,300 SF Standalone Building
- Detached Garage
- .67 AC, 3 lot property
- 8 private offices, flex space, kitchenette, and 2 restrooms
- Plenty of onsite Parking
- Midtown Corridor zoning