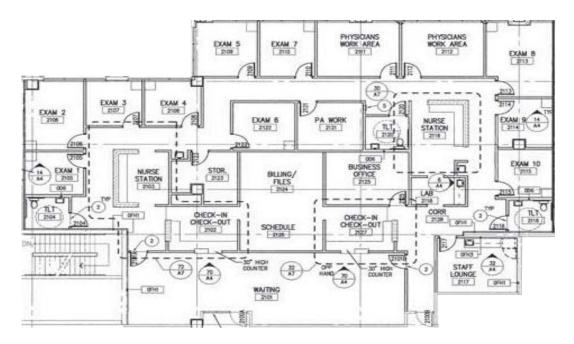

# **PHYSICIANS MEDICAL** PLAZA OF SCOTTSDALE

SPEC PLAN

## 3815 EAST BELL ROAD | PHOENIX, AZ 85032

## ±2,276 RSF