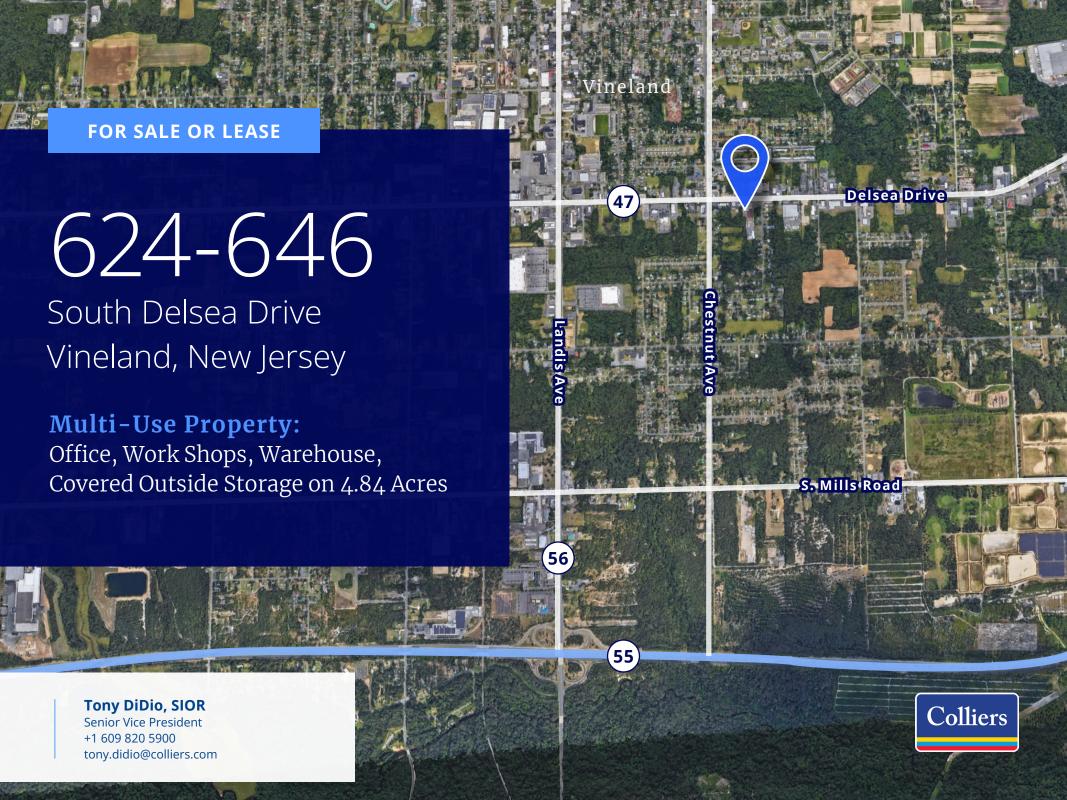

## FOR SALE OR LEASE

This versatile B-2 zoned property offers a unique combination of workspaces on a spacious 4.84-acre lot:

| Office/Showroom  | 7,500 SF  |
|------------------|-----------|
| Industrial Space | 8,500 SF  |
| Ceiling Height   | 17' clear |
| Work Shop        | 9,500 SF  |
| Ceiling Height   | 14' clear |

Covered **Outside Storage** 

**Fully Paved** Lot

+1 609 820 5900 tony.didio@colliers.com

1317 Route 73, Suite 109 Mount Laurel, NJ 08054 + 1 856 234 9300

This document has been prepared by Colliers International for advertising and general information only. Colliers International makes no guarantees, representations or warranties of any kind, expressed or implied, regarding the information including, but not limited to, warranties of content, accuracy and reliability. Any interested party should undertake their own inquiries as to the accuracy of the information. Colliers International excludes unequivocally all inferred or implied terms, conditions and warranties arising out of this document and excludes all liability for loss and damages arising there from. This publication is the copyrighted property of Colliers International and/or its licensor(s). ©2024. All rights reserved.