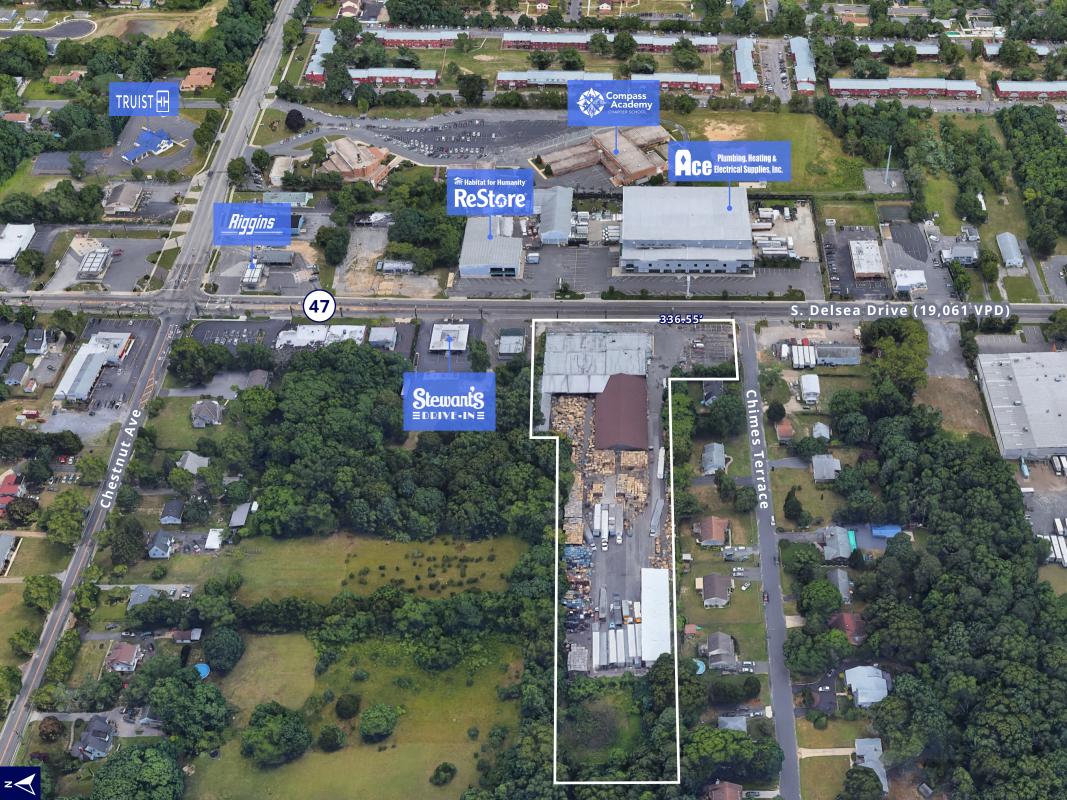

## FOR SALE OR LEASE

This versatile B-2 zoned property offers a unique combination of workspaces on a spacious 4.84-acre lot:

| Office/Showroom  | 7,500 SF  |
|------------------|-----------|
| Industrial Space | 8,500 SF  |
| Ceiling Height   | 17' clear |
| Work Shop        | 9,500 SF  |
| Ceiling Height   | 14' clear |

Covered **Outside Storage** 

**Fully Paved** Lot

+1 609 820 5900 tony.didio@colliers.com

1317 Route 73, Suite 109 Mount Laurel, NJ 08054 + 1 856 234 9300

This document has been prepared by Colliers International for advertising and general information only. Colliers International makes no guarantees, representations or warranties of any kind, expressed or implied, regarding the information including, but not limited to, warranties of content, accuracy and reliability. Any interested party should undertake their own inquiries as to the accuracy of the information. Colliers International excludes unequivocally all inferred or implied terms, conditions and warranties arising out of this document and excludes all liability for loss and damages arising there from. This publication is the copyrighted property of Colliers International and/or its licensor(s). ©2024. All rights reserved.