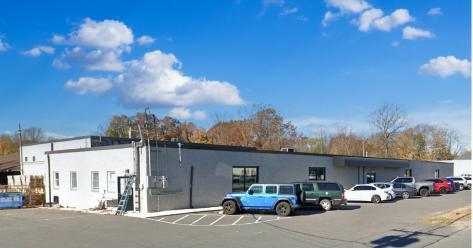

## FOR SALE OR LEASE

This versatile B-2 zoned property offers a unique combination of workspaces on a spacious 4.84-acre lot:

| Office/Showroom  | 7,500 SF  |
|------------------|-----------|
| Industrial Space | 8,500 SF  |
| Ceiling Height   | 17' clear |
| Work Shop        | 9,500 SF  |
| Ceiling Height   | 14' clear |

Covered **Outside Storage** 

**Fully Paved** Lot

+1 609 820 5900 tony.didio@colliers.com

1317 Route 73, Suite 109 Mount Laurel, NJ 08054 + 1 856 234 9300

This document has been prepared by Colliers International for advertising and general information only. Colliers International makes no guarantees, representations or warranties of any kind, expressed or implied, regarding the information including, but not limited to, warranties of content, accuracy and reliability. Any interested party should undertake their own inquiries as to the accuracy of the information. Colliers International excludes unequivocally all inferred or implied terms, conditions and warranties arising out of this document and excludes all liability for loss and damages arising there from. This publication is the copyrighted property of Colliers International and/or its licensor(s). ©2024. All rights reserved.