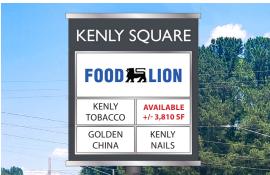

# +/- 3,810 SF RETAIL SPACE AVAILABLE FOR LEASE

406 S. CHURCH STREET, KENLY, NC 27542

SITE PLAN

# +/- 3,810 SF RETAIL SPACE AVAILABLE FOR LEASE