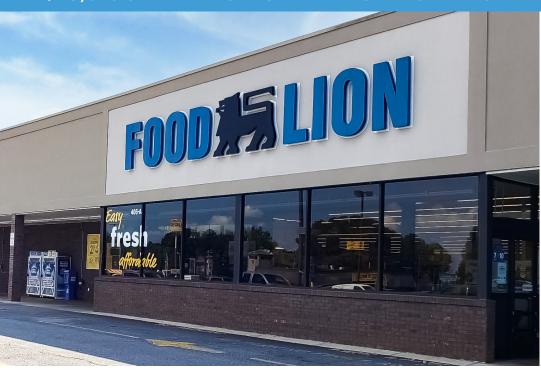

### +/- 3,810 SF RETAIL SPACE AVAILABLE FOR LEASE

### PROPERTY HIGHLIGHTS

- +/- 3,810 SF available
- Food Lion underwent a major remodel in 2019
- +/- 3 Acre out pad available, adjacent to the property, ideal for hotel, automotive dealership or other retail use