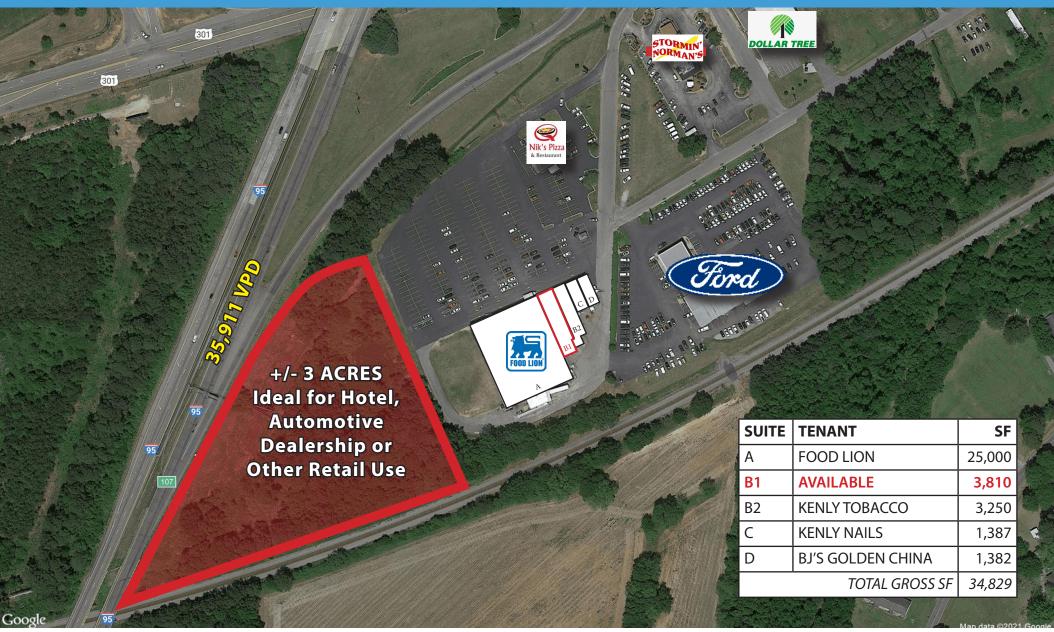

### PROPERTY HIGHLIGHTS

- +/- 3,810 SF available
- Food Lion underwent a major remodel in 2019
- +/- 3 Acre out pad available, adjacent to the property, ideal for hotel, automotive dealership or other retail use

# +/- 3,810 SF RETAIL SPACE AVAILABLE FOR LEASE

406 S. CHURCH STREET, KENLY, NC 27542

SITE PLAN