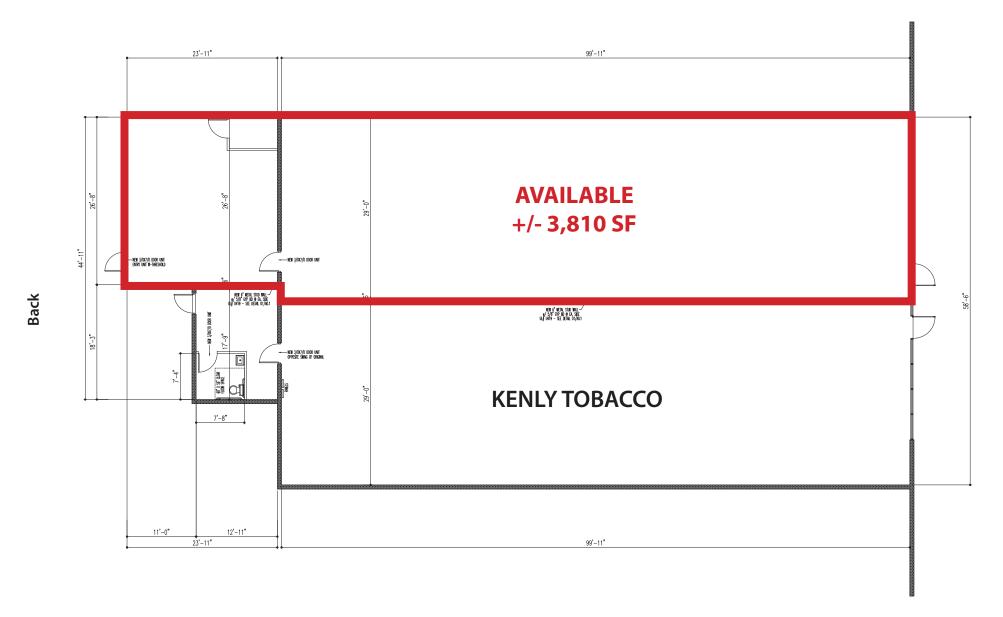

### +/- 3,810 SF RETAIL SPACE AVAILABLE FOR LEASE

# +/- 3,810 SF RETAIL SPACE AVAILABLE FOR LEASE