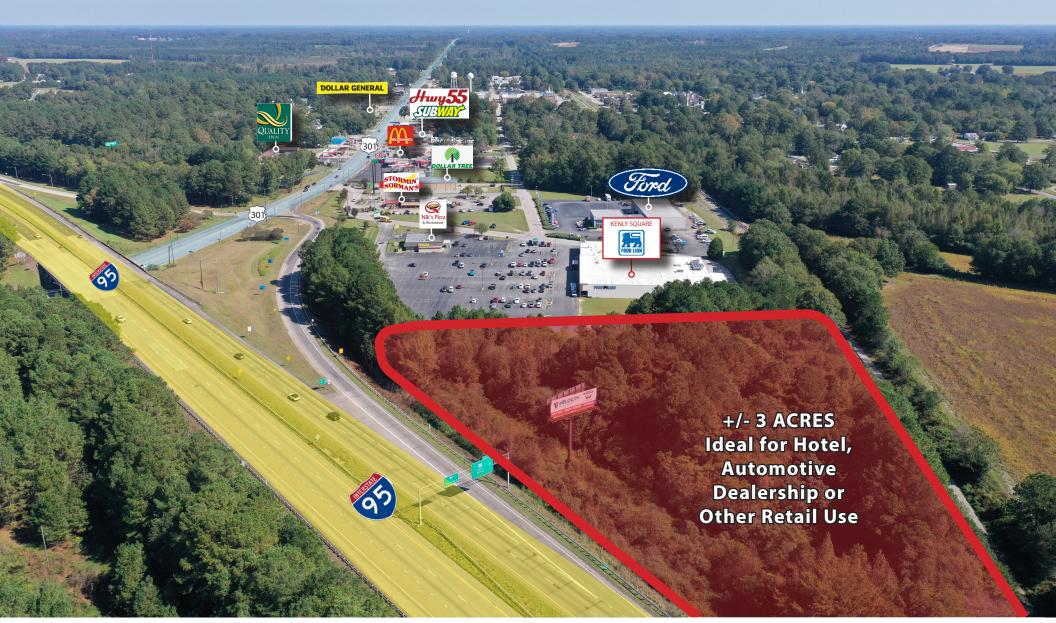

### PROPERTY HIGHLIGHTS

- +/- 3,810 SF available
- Food Lion underwent a major remodel in 2019
- +/- 3 Acre out pad available, adjacent to the property, ideal for hotel, automotive dealership or other retail use

#### WILL WHITLEY

704.927.2888 wwhitley@newsouthprop.com

406 S. CHURCH STREET, KENLY, NC 27542

AERIAL