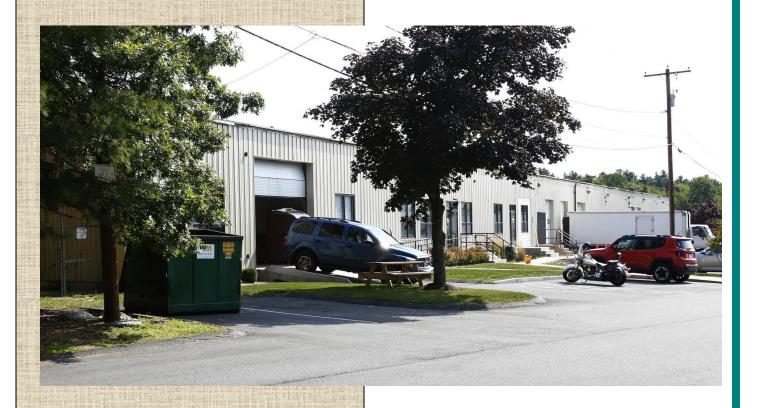

## FOR LEASE

Warehouse / Industrial Space

### 342 CIRCUIT STREET HANOVER, MA

### **PROPERTY INFORMATION:**

**Building Size:**  $168,144 \pm SF$ 

SF Available:  $12,585 \pm SF$ 

**Basic Construction:** Steel and Masonry

Loading: 2 Dock High Doors

HVAC: Gas Heat

14' - 20' Clear Ceiling height: