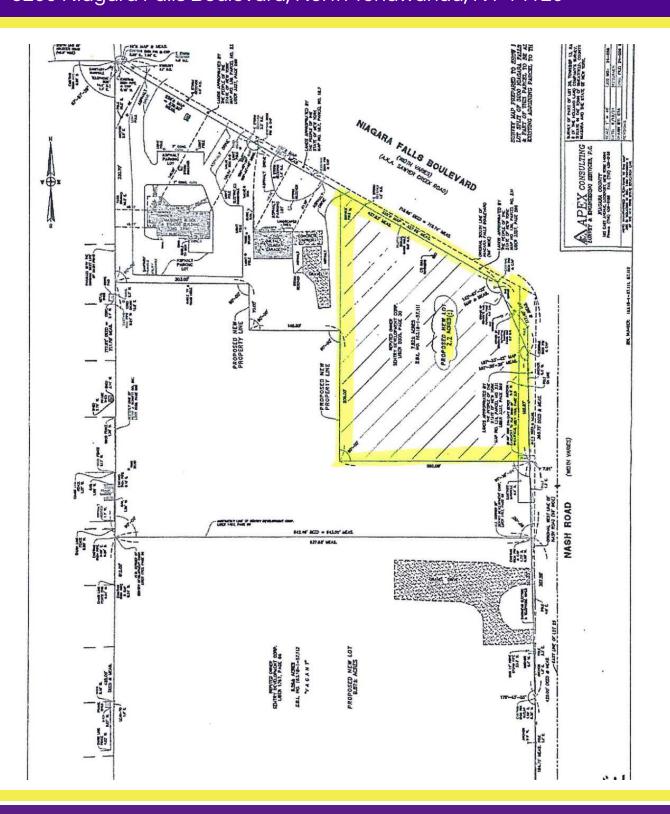

#### 2.2+/- ACTES VACANT LAND 3200 Niagara Falls Boulevard, North Tonawanda, NY 14120

RICK RECCKIO 716.998.4422 rick@recckio.com

LOCATION MAP