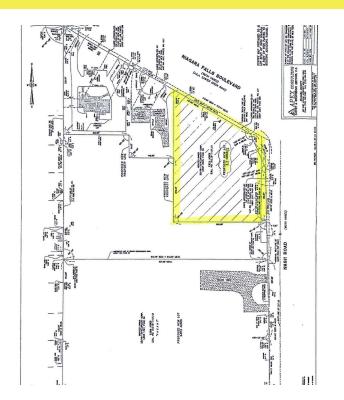

#### 2.2+/- ACTES VACANT LAND 3200 Niagara Falls Boulevard, North Tonawanda, NY 14120

RICK RECCKIO 716.998.4422 rick@recckio.com

LOCATION MAP