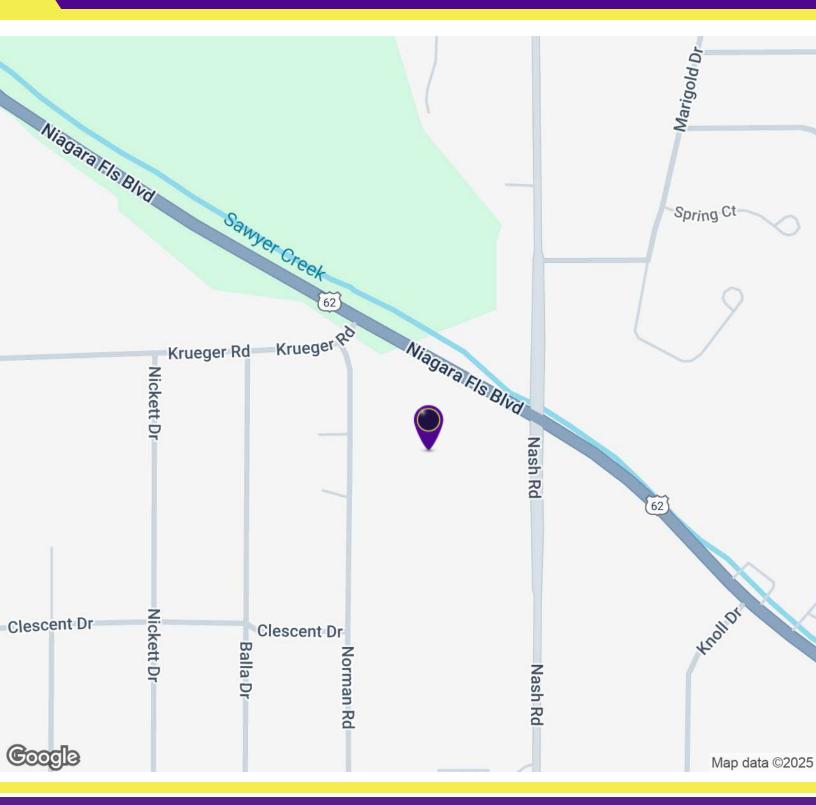

#### 2.2+/- ACTES VACANT LAND 3200 Niagara Falls Boulevard, North Tonawanda, NY 14120

RICK RECCKIO 716.998.4422 rick@recckio.com

LOCATION MAP

#### LOCATION DESCRIPTION

Situated on the bustling Niagara Falls Boulevard with its strategic location provides easy access to major highways and transportation hubs, ensuring smooth connectivity for both employees and clients. The property is surrounded by a variety of amenities, including popular dining options, retail centers, and recreational facilities. It is conveniently located between Tonawanda, NY, and Niagara Falls, NY, nestled between Wal-Mart and Niagara Falls International Airport. Just 11 Mi to Rainbow Bridge Canada and 10 Minutes to NYS I-190.