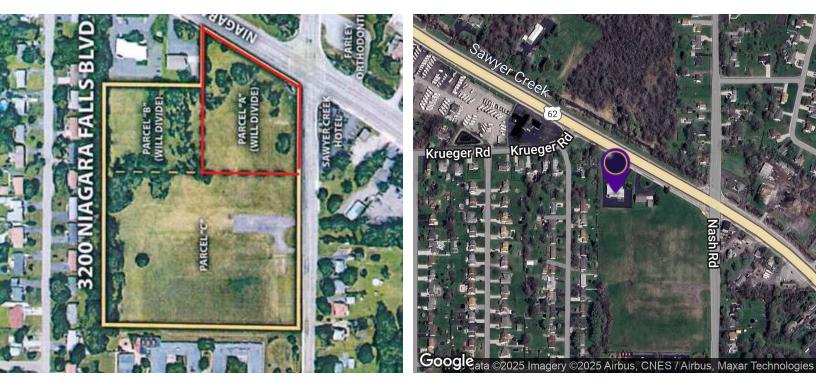

## 2.2+/- ACTES Vacant Land 3200 Niagara Falls Boulevard, North Tonawanda, NY 14120

| <b>OFFERING SUMMARY</b><br>Sale Price: | \$1,500,000 | various uses including retail, office space, fast food, medical facilities<br>gas/convenience store, hotel, assisted living, and mixed-us<br>developments. Entire parcel is zoned C-1 commercial. Bus stop or |  |  |  |
|----------------------------------------|-------------|---------------------------------------------------------------------------------------------------------------------------------------------------------------------------------------------------------------|--|--|--|
| Lot Size:                              | 2.2 Acres   | corner. New curbing and sidewalks. All utilities at site. Traffic counts on both roads approximately 27,000+/- Daily.                                                                                         |  |  |  |
| Zoning:                                | Commercial  | <ul><li>PROPERTY HIGHLIGHTS</li><li>2.2+/- Acres</li></ul>                                                                                                                                                    |  |  |  |
|                                        |             | Commercial Zoning                                                                                                                                                                                             |  |  |  |
|                                        |             | Corner Lot                                                                                                                                                                                                    |  |  |  |
| Price / SF:                            | \$15.65     | • 280' x 340'+/-                                                                                                                                                                                              |  |  |  |
|                                        |             | Additional 5+/- Acres could be available for an additional amount                                                                                                                                             |  |  |  |
|                                        |             | All Environmentals Completed                                                                                                                                                                                  |  |  |  |

## 2.2+/- ACTES VACANT LAND 3200 Niagara Falls Boulevard, North Tonawanda, NY 14120