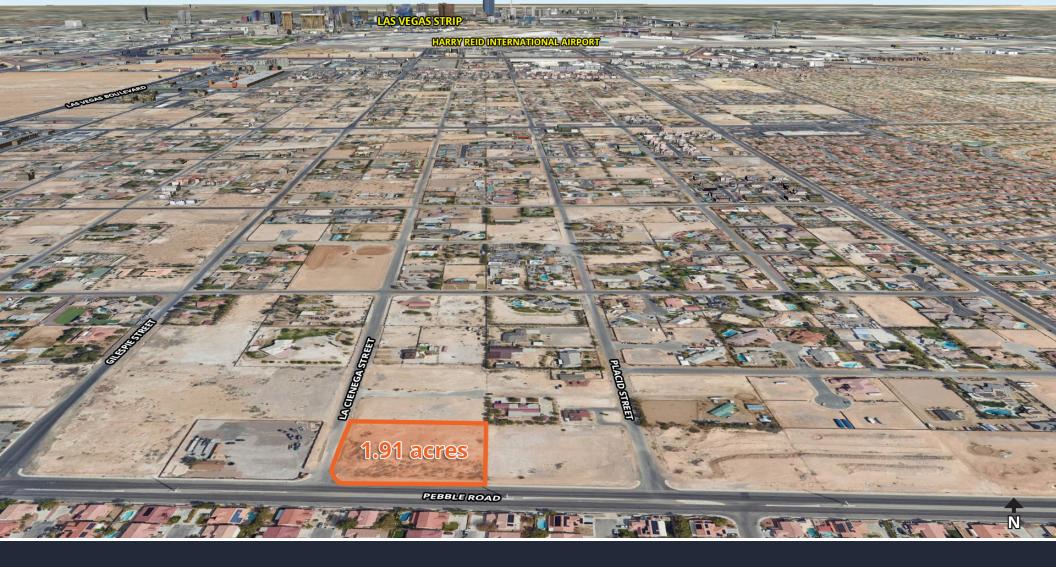

# ±1.91 Acres for Sale

East Pebble Rd at La Cienega St Las Vegas, NV 89123

## Property Details

AREA ±1.91 Acres

APN 177-16-802-031

ZONING RS20 Residential Single-Family

PLANNED LAND USE
Ranch Estate Neighborhood

### Location Details

The property is located on East Pebble Road between La Cienega Street and Placid Street in the unincorporated Clark County Enterprise District. The location offers easy access to both I-15 and I-215 freeways, the Las Vegas Strip and Harry Reid International Airport.