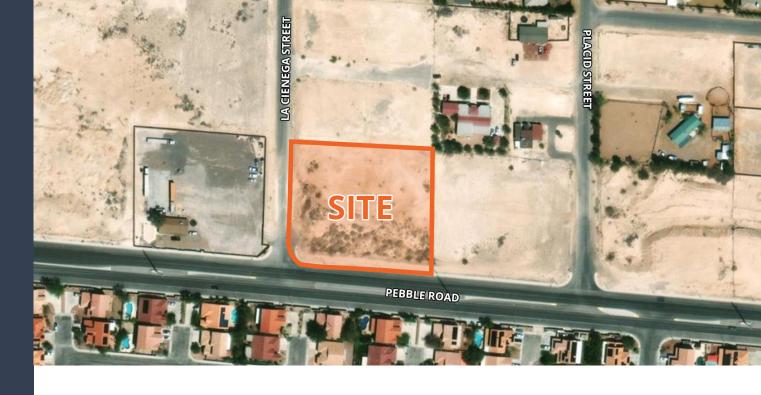

# ±1.91 Acres for Sale

East Pebble Rd at La Cienega St Las Vegas, NV 89123

## Property Details

AREA ±1.91 Acres

APN 177-16-802-031

ZONING RS20 Residential Single-Family

PLANNED LAND USE
Ranch Estate Neighborhood

### Location Details

The property is located on East Pebble Road between La Cienega Street and Placid Street in the unincorporated Clark County Enterprise District. The location offers easy access to both I-15 and I-215 freeways, the Las Vegas Strip and Harry Reid International Airport.