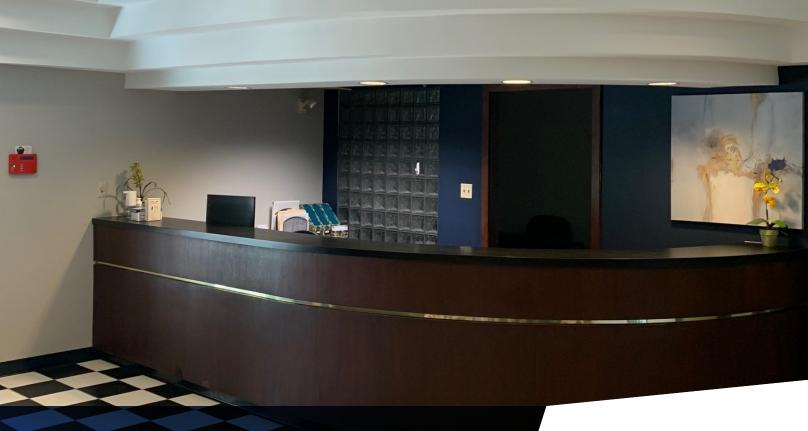

## 5290 W. COPLAY RD

5290 W. Coplay Rd, Whitehall, PA

FOR LEASE

Office Space for Lease. 1,000-8,000 sq. ft available.

Rates: \$8-12 sq. ft. per lower level \$15 sq. ft. for 1st and 2nd Floors (plus NNN)

Beautiful Office space for lease. It has recently painted and carpeted. Private restroom on 2nd level of a modern 2-story office building. There is plenty of parking. And easy access to MacArthur Rd and Rt. 22.