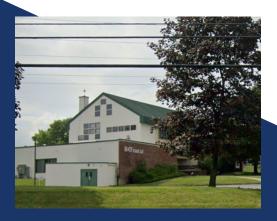

## 5290 W. COPLAY RD

5290 W. Coplay Rd, Whitehall, PA

FOR LEASE

Office Space for Lease. 1,000-8,000 sq. ft available.

Rates: \$8-12 sq. ft. per lower level \$15 sq. ft. for 1st and 2nd Floors (plus NNN)

Beautiful Office space for lease. It has recently painted and carpeted. Private restroom on 2nd level of a modern 2-story office building. There is plenty of parking. And easy access to MacArthur Rd and Rt. 22.