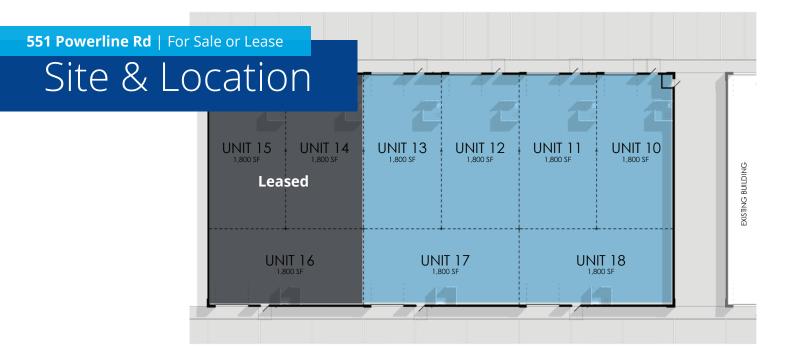

# **Property Information**

- Units for Sale or Lease
- Phase II of the 551 Powerline Industrial Units
- · Phase I is fully leased
- 9 individual units 1,800 sf each
- GL Overhead door
- 280 / 3Phase Electrical w/100 Amps per unit
- Located in a fully leased up submarket, Heber is continuing to experience unprecedented growth
- Currently under construction with a late fall/early winter delivery date as a cold shell ready for tenant improvements

Lease Rate:

\$1.25/SF, NNN

Sale Price:

\$230/SF