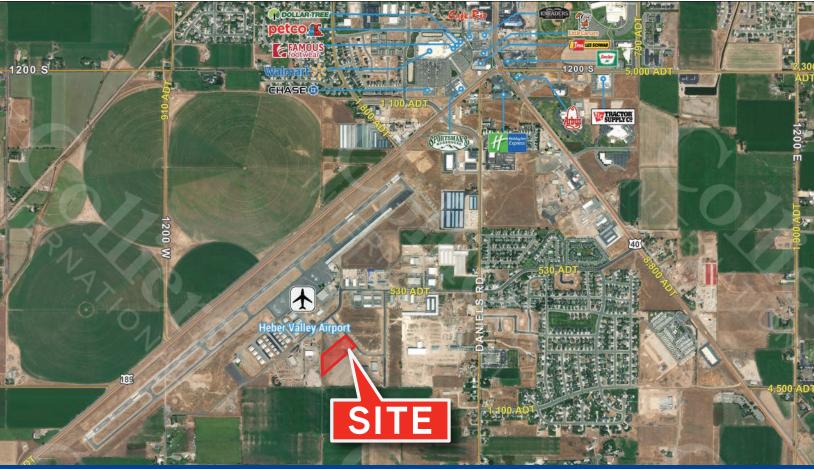

# **Property Information**

- Units for Sale or Lease
- Phase II of the 551 Powerline Industrial Units
- · Phase I is fully leased
- 9 individual units 1,800 sf each
- GL Overhead door
- 280 / 3Phase Electrical w/100 Amps per unit
- Located in a fully leased up submarket, Heber is continuing to experience unprecedented growth
- Currently under construction with a late fall/early winter delivery date as a cold shell ready for tenant improvements