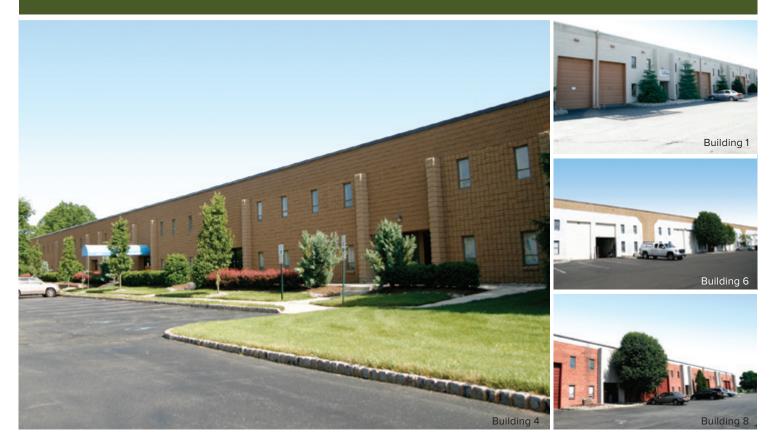

#### FEATURES

- Situated one block off Route 206 in Hillsborough Township, bounded by Homestead Road, Stryker Lane and Raider Boulevard
- Easy access from all major highways including Routes 1, 22, 206, Interstates 78 and 287
- General industrial zoning provides for multiple permitted uses such as office, lab, R&D, warehousing, distribution, light manufacturing, assembly and recreation
- 100 Acres of professionally landscaped and managed facilities across 27 separate buildings

- Units start at 1,135 sf (+/-) and can be coupled to facilitate any size up to 36,000 sf (+/-) to accommodate larger industrial users
- Full wet system throughout with central station monitoring
- Separate utilities and entrances for each tenant, 18'-20' clear ceiling heights, tailboard and/or drive-in, heavy floor load and on-site fitness center
- Close proximity to hotels, restaurants, banking, shopping, retail services and entertainment