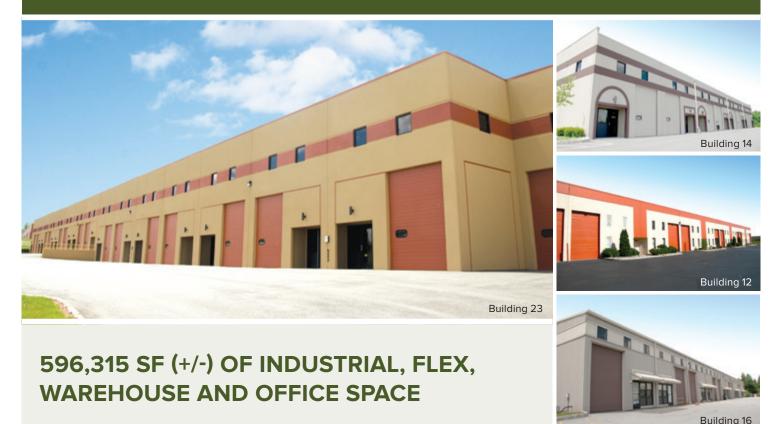

#### FEATURES

- Situated one block off Route 206 in Hillsborough Township, bounded by Homestead Road, Stryker Lane and Raider Boulevard
- Easy access from all major highways including Routes 1, 22, 206, Interstates 78 and 287
- General industrial zoning provides for multiple permitted uses such as office, lab, R&D, warehousing, distribution, light manufacturing, assembly and recreation
- 100 Acres of professionally landscaped and managed facilities across 27 separate buildings

- Units start at 1,135 sf (+/-) and can be coupled to facilitate any size up to 36,000 sf (+/-) to accommodate larger industrial users
- Full wet system throughout with central station monitoring
- Separate utilities and entrances for each tenant, 18'-20' clear ceiling heights, tailboard and/or drive-in, heavy floor load and on-site fitness center
- Close proximity to hotels, restaurants, banking, shopping, retail services and entertainment