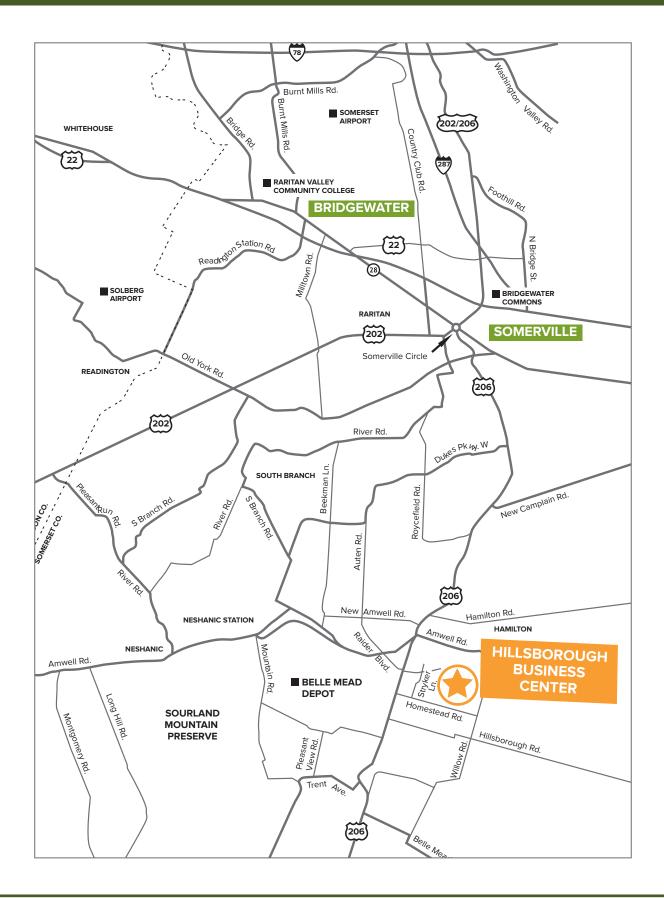

Raider Boulevard | Hillsborough | Somerset County | New Jersey

#### FEATURES

- Situated one block off Route 206 in Hillsborough Township, bounded by Homestead Road, Stryker Lane and Raider Boulevard
- Easy access from all major highways including Routes 1, 22, 206, Interstates 78 and 287
- General industrial zoning provides for multiple permitted uses such as office, lab, R&D, warehousing, distribution, light manufacturing, assembly and recreation
- 100 Acres of professionally landscaped and managed facilities across 27 separate buildings