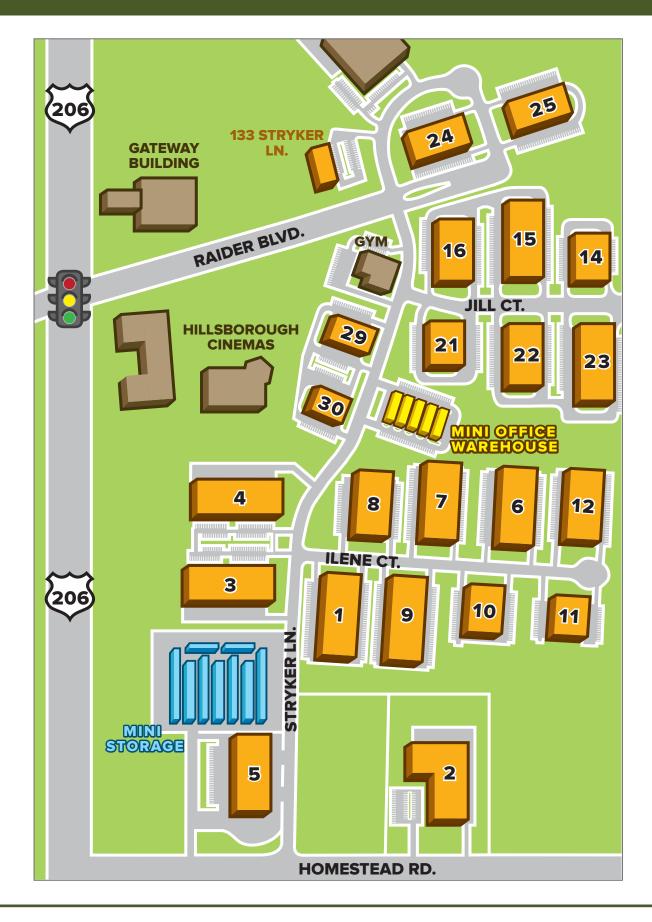

#### FEATURES

- Situated one block off Route 206 in Hillsborough Township, bounded by Homestead Road, Stryker Lane and Raider Boulevard
- Easy access from all major highways including Routes 1, 22, 206, Interstates 78 and 287
- General industrial zoning provides for multiple permitted uses such as office, lab, R&D, warehousing, distribution, light manufacturing, assembly and recreation
- 100 Acres of professionally landscaped and managed facilities across 27 separate buildings

- Units start at 1,135 sf (+/-) and can be coupled to facilitate any size up to 36,000 sf (+/-) to accommodate larger industrial users
- Full wet system throughout with central station monitoring
- Separate utilities and entrances for each tenant, 18'-20' clear ceiling heights, tailboard and/or drive-in, heavy floor load and on-site fitness center
- Close proximity to hotels, restaurants, banking, shopping, retail services and entertainment