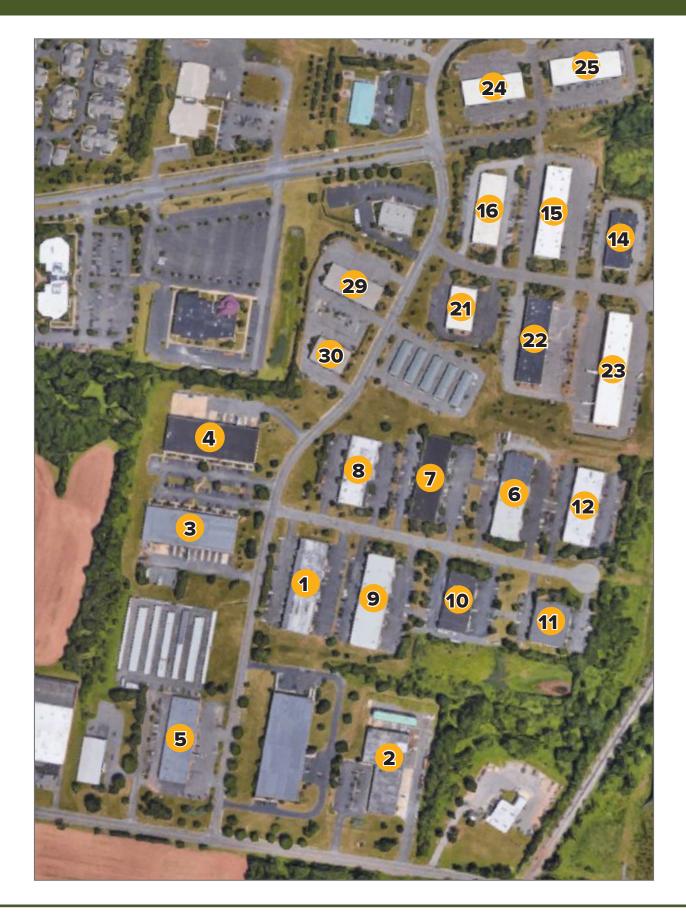

#### FEATURES

- Situated one block off Route 206 in Hillsborough Township, bounded by Homestead Road, Stryker Lane and Raider Boulevard
- Easy access from all major highways including Routes 1, 22, 206, Interstates 78 and 287
- General industrial zoning provides for multiple permitted uses such as office, lab, R&D, warehousing, distribution, light manufacturing, assembly and recreation
- 100 Acres of professionally landscaped and managed facilities across 27 separate buildings

- Units start at 1,135 sf (+/-) and can be coupled to facilitate any size up to 36,000 sf (+/-) to accommodate larger industrial users
- Full wet system throughout with central station monitoring
- Separate utilities and entrances for each tenant, 18'-20' clear ceiling heights, tailboard and/or drive-in, heavy floor load and on-site fitness center
- Close proximity to hotels, restaurants, banking, shopping, retail services and entertainment