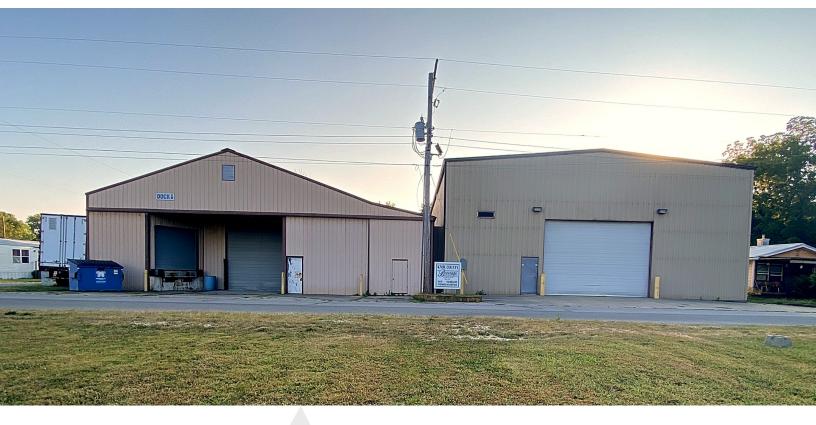

### **OFFERING SUMMARY**

Sale Price: \$325,000

Price/SF: \$22.67

R.E. Taxes: \$2,785.86 (2023/2024)

Building 1: 6,976 SF Building Size: Building 2: 7,357 SF

Total: 14,333 SF

Lot Size: 0.383 AC or 16.683 SF

Year Built: 2007/1983

### PROPERTY OVERVIEW

Strategically placed timber and steel shop/warehouse buildings available for sale, located three (3) blocks south of Lenex Steel and Schott Glass, six (6) blocks northeast of Vincennes University and less than a mile west of the U.S. Highway 50/U.S. Highway 41 interchange in Vincennes, Indiana.

## **BUILDING 1: (6,976 SF)**

- 56' x 124' steel warehouse
- 20'W x 14'H overhead door
- 23' ceiling height
- Two (2) offices with ductless A/C units
- 8" poured concrete flooring with center floor drain system
- Sodium vapor overhead lighting
- Radiant floor heating system
- 200 Amp, single phase electric
- Between buildings: Two (2) 9'W x 55'L x 11'H storage rooms

## **BUILDING 2: (7,357 SF)**

- 50' x 124' building with 7' poured concrete wall with timber upper structure and timber truss roof
- 13'9" W x 13'10"H overhead door
- 14' ceiling height
- One (1) truck-height loading dock (4'2"), forklift accessible with 8' x 8' overhead door
- Poured concrete flooring
- Commercial grade gas space heater
- 6'8"W x 20'L x 10'H cooler
- 200 SF reception/office space
- 200 Amp, single phase electric