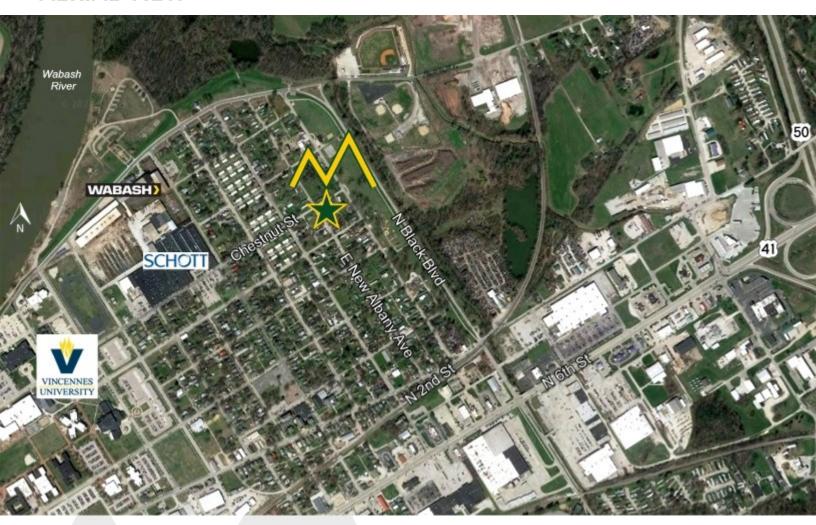

# **AERIAL VIEW**

| DEMOGRAPHICS:          | 1 MILE | 3 MILES | 5 MILES |
|------------------------|--------|---------|---------|
| Total population       | 3,739  | 19,154  | 22,662  |
| Total households       | 1,180  | 8,059   | 9,391   |
| Average household size | 2.35   | 2.21    | 2.24    |
| Median age             | 24.7   | 38.7    | 39.3    |

### PROPERTY OVERVIEW

Strategically placed timber and steel shop/warehouse buildings available for sale, located three (3) blocks south of Lenex Steel and Schott Glass, six (6) blocks northeast of Vincennes University and less than a mile west of the U.S. Highway 50/U.S. Highway 41 interchange in Vincennes, Indiana.