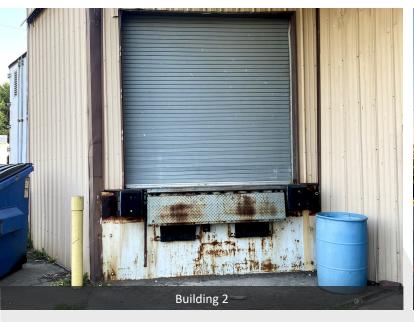

## **BUILDING 2: (7,357 SF)**

- 50' x 124' building with 7' poured concrete wall with timber upper structure and timber truss roof
- 13'9" W x 13'10"H overhead door
- 14' ceiling height
- One (1) truck-height loading dock (4'2"), forklift accessible with 8' x 8' overhead door
- Poured concrete flooring
- Commercial grade gas space heater
- 6'8"W x 20'L x 10'H cooler
- 200 SF reception/office space
- 200 Amp, single phase electric