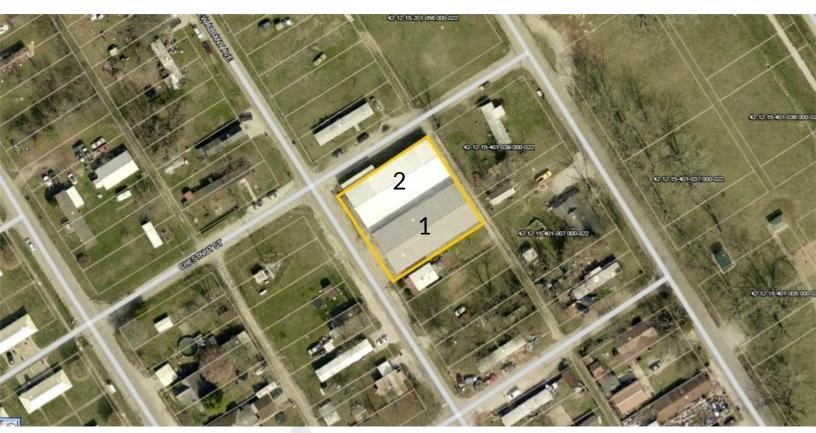

# **AERIAL VIEW**

| DEMOGRAPHICS:          | 1 MILE | 3 MILES | 5 MILES |
|------------------------|--------|---------|---------|
| Total population       | 3,739  | 19,154  | 22,662  |
| Total households       | 1,180  | 8,059   | 9,391   |
| Average household size | 2.35   | 2.21    | 2.24    |
| Median age             | 24.7   | 38.7    | 39.3    |