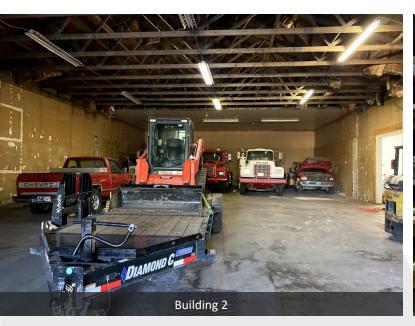

## **BUILDING 2: (7,357 SF)**

- 50' x 124' building with 7' poured concrete wall with timber upper structure and timber truss roof
- 13'9" W x 13'10"H overhead door
- 14' ceiling height
- One (1) truck-height loading dock (4'2"), forklift accessible with 8' x 8' overhead door
- Poured concrete flooring
- Commercial grade gas space heater
- 6'8"W x 20'L x 10'H cooler
- 200 SF reception/office space
- 200 Amp, single phase electric