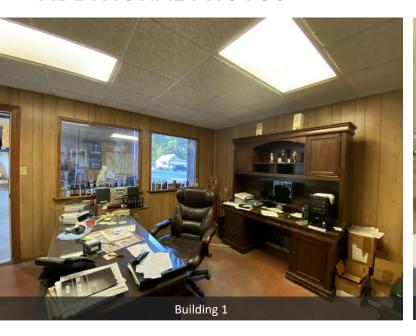

## **BUILDING 1: (6,976 SF)**

- 56' x 124' steel warehouse
- 20'W x 14'H overhead door
- 23' ceiling height
- Two (2) offices with ductless A/C units
- 8" poured concrete flooring with center floor drain system
- Sodium vapor overhead lighting
- Radiant floor heating system
- 200 Amp, single phase electric
- Between buildings: Two (2) 9'W x 55'L x 11'H storage rooms