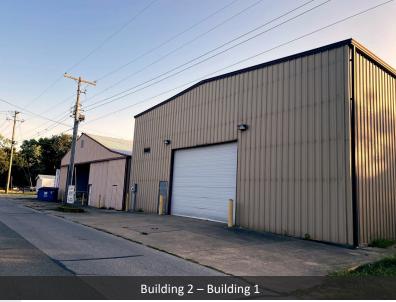

## **BUILDING 1: (6,976 SF)**

- 56' x 124' steel warehouse
- 20'W x 14'H overhead door
- 23' ceiling height
- Two (2) offices with ductless A/C units
- 8" poured concrete flooring with center floor drain system
- Sodium vapor overhead lighting
- Radiant floor heating system
- 200 Amp, single phase electric
- Between buildings: Two (2) 9'W x 55'L x 11'H storage rooms

## **BUILDING 2: (7,357 SF)**

- 50' x 124' building with 7' poured concrete wall with timber upper structure and timber truss roof
- 13'9" W x 13'10"H overhead door
- 14' ceiling height
- One (1) truck-height loading dock (4'2"), forklift accessible with 8' x 8' overhead door
- Poured concrete flooring
- Commercial grade gas space heater
- 6'8"W x 20'L x 10'H cooler
- 200 SF reception/office space
- 200 Amp, single phase electric