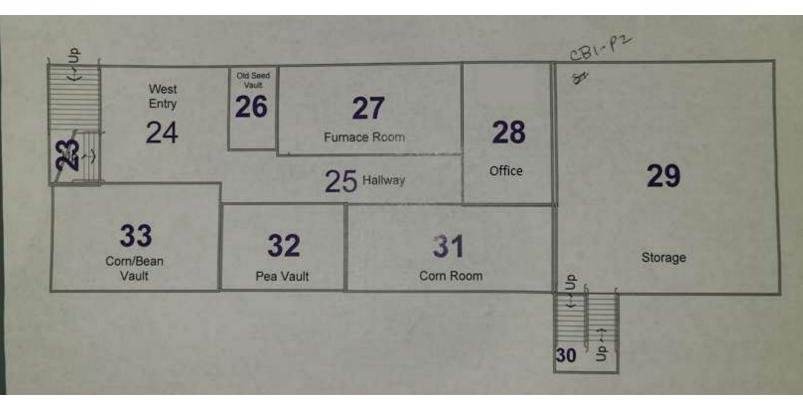

#### **Property Highlights**

- Former State-of-the-Art Seed Research Center
- 2 Large greenhouses with updated automatic shutters and heaters for year-round growing
- Office complex consists of 12 private offices and 3 labs on the first floor
- Lower level consists of storage areas, seed vaults, and furnace room
- Updated sprinkler system
- All electric has been updated
- 45'x30' cold storage pole barn
- Newer furnaces in the office portion
- Zoning: I-2