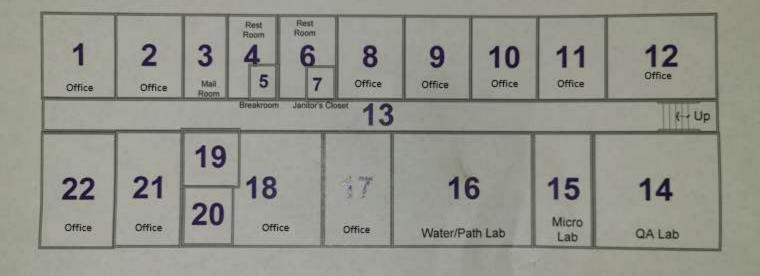

#### **Property Highlights**

- Former State-of-the-Art Seed Research Center
- 2 Large greenhouses with updated automatic shutters and heaters for year-round growing
- Office complex consists of 12 private offices and 3 labs on the first floor
- Lower level consists of storage areas, seed vaults, and furnace room
- Updated sprinkler system
- All electric has been updated
- 45'x30' cold storage pole barn
- Newer furnaces in the office portion
- Zoning: I-2