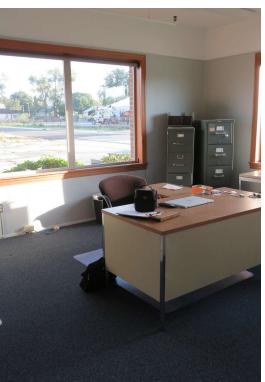

#### **Property Highlights**

- Former State-of-the-Art Seed Research Center
- 2 Large greenhouses with updated automatic shutters and heaters for year-round growing
- Office complex consists of 12 private offices and 3 labs on the first floor
- Lower level consists of storage areas, seed vaults, and furnace room
- Updated sprinkler system
- All electric has been updated
- 45'x30' cold storage pole barn
- Newer furnaces in the office portion
- Zoning: I-2