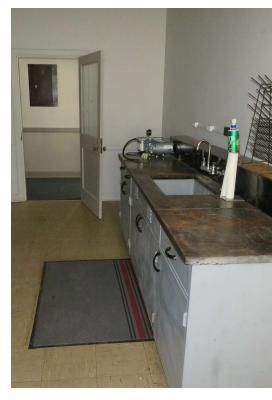

#### **Property Highlights**

- Former State-of-the-Art Seed Research Center
- 2 Large greenhouses with updated automatic shutters and heaters for year-round growing
- Office complex consists of 12 private offices and 3 labs on the first floor
- Lower level consists of storage areas, seed vaults, and furnace room
- Updated sprinkler system
- All electric has been updated
- 45'x30' cold storage pole barn
- Newer furnaces in the office portion
- Zoning: I-2