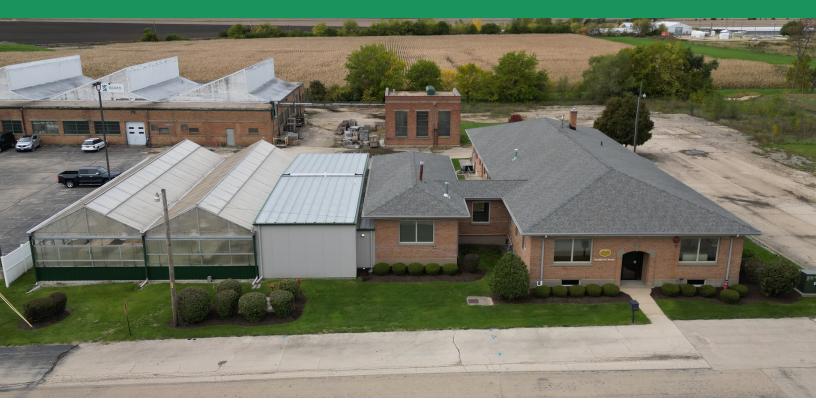

### **Office/Greenhouse/Garage For Sale**

600 N 15th Street, Rochelle, IL 61068

#### **Property Highlights**

- Former State-of-the-Art Seed Research Center
- 2 Large greenhouses with updated automatic shutters and heaters for year-round growing
- Office complex consists of 12 private offices and 3 labs on the first floor
- Lower level consists of storage areas, seed vaults, and furnace room
- Updated sprinkler system
- All electric has been updated
- 45'x30' cold storage pole barn
- Newer furnaces in the office portion
- Zoning: I-2