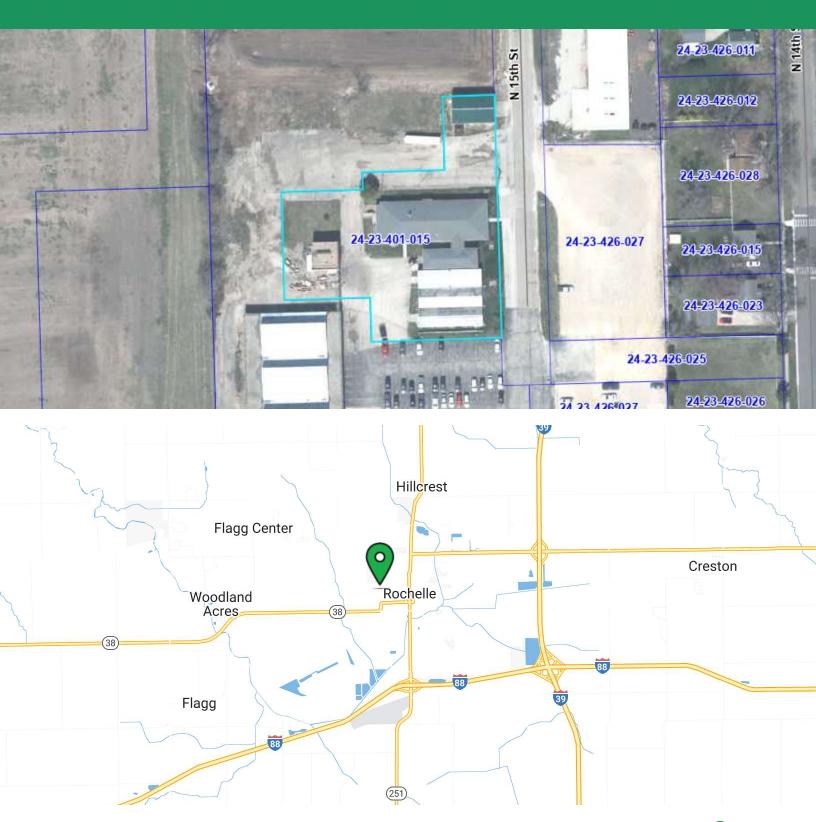

#### **Location Description**

Located just over 2 miles north of Route 251 and I-88 Interchange