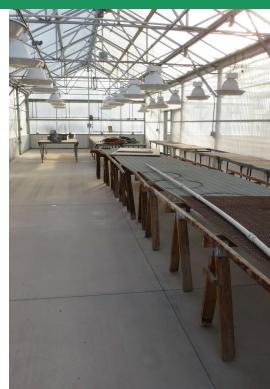

#### **Property Highlights**

- Former State-of-the-Art Seed Research Center
- 2 Large greenhouses with updated automatic shutters and heaters for year-round growing
- Office complex consists of 12 private offices and 3 labs on the first floor
- Lower level consists of storage areas, seed vaults, and furnace room
- Updated sprinkler system
- All electric has been updated
- 45'x30' cold storage pole barn
- Newer furnaces in the office portion
- Zoning: I-2