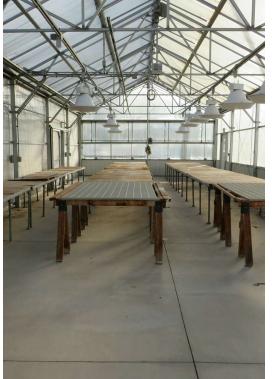

#### **Property Highlights**

- Former State-of-the-Art Seed Research Center
- 2 Large greenhouses with updated automatic shutters and heaters for year-round growing
- Office complex consists of 12 private offices and 3 labs on the first floor
- Lower level consists of storage areas, seed vaults, and furnace room
- Updated sprinkler system
- All electric has been updated
- 45'x30' cold storage pole barn
- Newer furnaces in the office portion
- Zoning: I-2