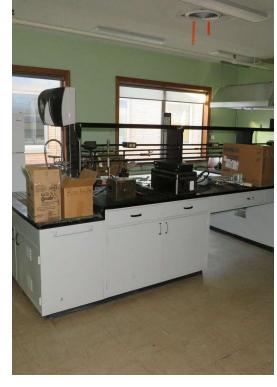

#### **Property Highlights**

- Former State-of-the-Art Seed Research Center
- 2 Large greenhouses with updated automatic shutters and heaters for year-round growing
- Office complex consists of 12 private offices and 3 labs on the first floor
- Lower level consists of storage areas, seed vaults, and furnace room
- Updated sprinkler system
- All electric has been updated
- 45'x30' cold storage pole barn
- Newer furnaces in the office portion
- Zoning: I-2