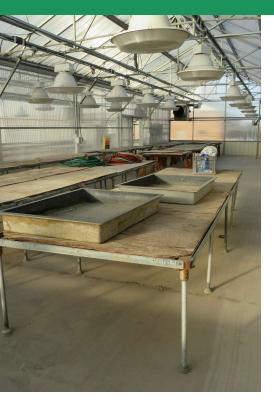

#### **Property Highlights**

- Former State-of-the-Art Seed Research Center
- 2 Large greenhouses with updated automatic shutters and heaters for year-round growing
- Office complex consists of 12 private offices and 3 labs on the first floor
- Lower level consists of storage areas, seed vaults, and furnace room
- Updated sprinkler system
- All electric has been updated
- 45'x30' cold storage pole barn
- Newer furnaces in the office portion
- Zoning: I-2