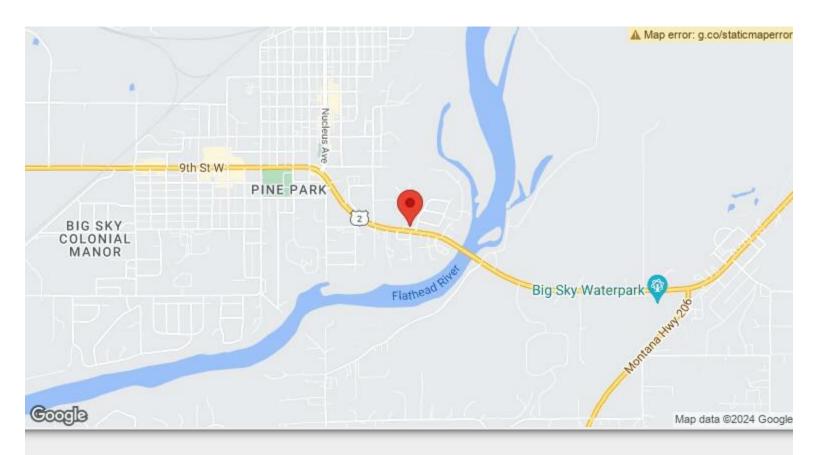

## **Commercial Land**

435 US-2 Hwy E, Columbia Falls, MT 59912

Traci Murphy
Columbia Falls Marine Services
435 US-2 Hwy E,Columbia Falls, MT 59912
tracimurphy39@gmail.com
(406) 897-2253

| Rental Rate:      | \$1.50 /SF/YR |
|-------------------|---------------|
| Property Type:    | Land          |
| Property Subtype: | Commercial    |
| Proposed Use:     | Commercial    |
| Rental Rate Mo:   | \$0.13 /SF/MO |

## **Commercial Land**

\$1.50 /SF/YR

Mostly Flat lot with Highway 2 Frontage on the route to Glacier National Park....

• Highway frontage with high traffic

Space 1

Space Available 21,780 SF
Rental Rate \$1.50 /SF/YR
Date Available Now

Undeveloped land, 183 ft of Hwy 2 frontage on route to Glacier National Park

1

435 US-2 Hwy E, Columbia Falls, MT 59912

Mostly Flat lot with Highway 2 Frontage on the route to Glacier National Park.