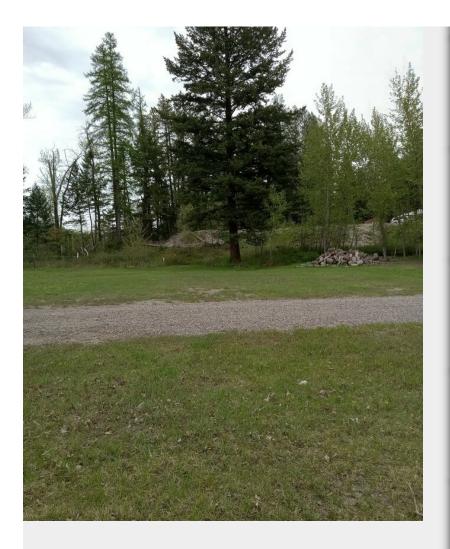

Undeveloped land, 183 ft of Hwy 2 frontage on route to Glacier National Park

1

435 US-2 Hwy E, Columbia Falls, MT 59912

Mostly Flat lot with Highway 2 Frontage on the route to Glacier National Park.

## **Property Photos**