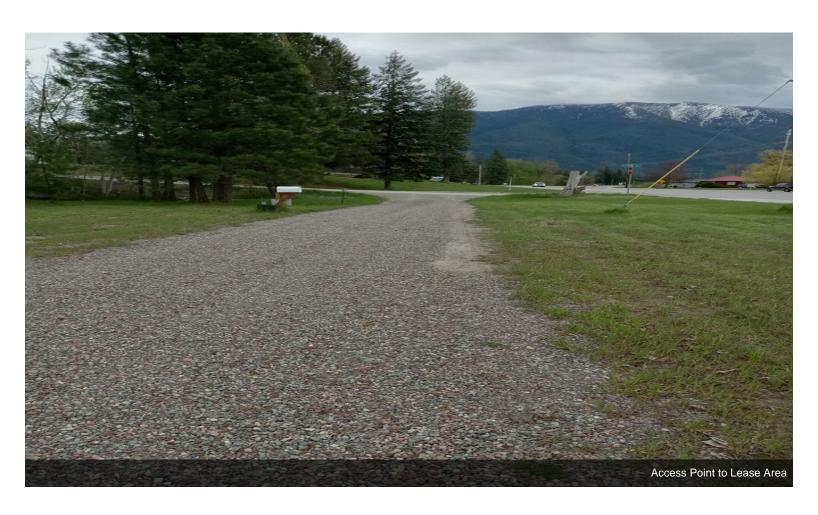

arine Services
435 US-2 Hwy E,Columbia Falls, MT 59912
tracimurphy39@gmail.com
(406) 897-2253



| Rental Rate:      | \$1.50 /SF/YR |
|-------------------|---------------|
| Property Type:    | Land          |
| Property Subtype: | Commercial    |
| Proposed Use:     | Commercial    |
| Rental Rate Mo:   | \$0.13 /SF/MO |

## **Commercial Land**

\$1.50 /SF/YR

Mostly Flat lot with Highway 2 Frontage on the route to Glacier National Park....

• Highway frontage with high traffic





Space 1

Space Available 21,780 SF
Rental Rate \$1.50 /SF/YR
Date Available Now

Undeveloped land, 183 ft of Hwy 2 frontage on route to Glacier National Park

1



435 US-2 Hwy E, Columbia Falls, MT 59912

Mostly Flat lot with Highway 2 Frontage on the route to Glacier National Park.

## **Property Photos**