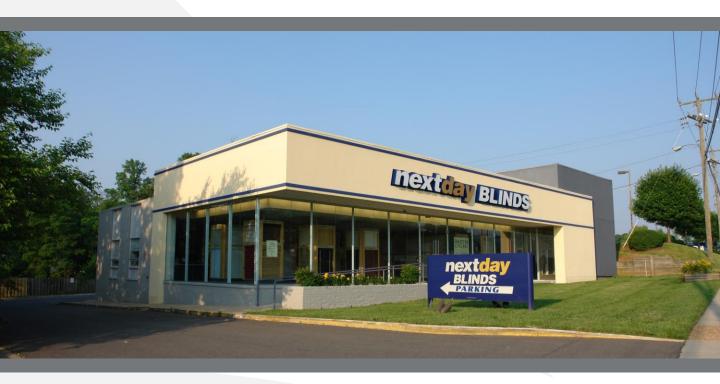

# For Lease | Retail Space

11085 Lee Highway

## **Property Highlights**

- Great visibility
- · Beautiful retail space
- · Ample parking

| Demographics      | 1 Mile    | 3 Miles   | 5 Miles   |
|-------------------|-----------|-----------|-----------|
| Total Households: | 2,289     | 11,154    | 17,918    |
| Total Population: | 7,604     | 37,202    | 59,766    |
| Average HH Income | \$136,447 | \$142,324 | \$155,592 |