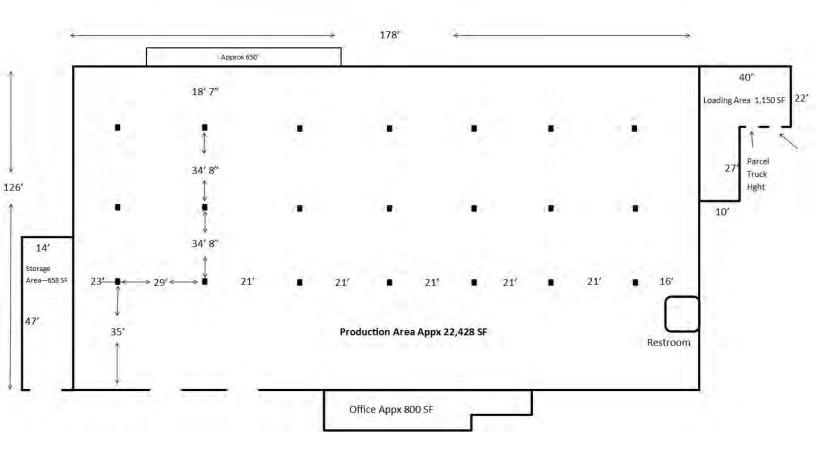

### **Property Highlights**

- · Located in Bern Township
- 3 at-grade Drive In Doors
- 1 Loading Dock
- 14' Ceiling Heights

### Offering Summary

| Sale Price:    | Subject To Offer |
|----------------|------------------|
| Building Size: | 25,686 SF        |
| Office Size:   | app. 800 SF      |
| Lot Size:      | 2.31 Acres       |

#### Total Approximate Building Size

#### 25,686 SF

<sup>\*</sup> Demographic data derived from 2020 ACS - US Census