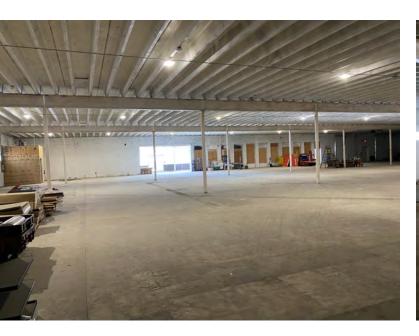

### Offering Summary

| Sale Price:    | Subject To Offer |
|----------------|------------------|
| Building Size: | 25,686 SF        |
| Office Size:   | app. 800 SF      |
| Lot Size:      | 2.31 Acres       |

#### Total Approximate Building Size

#### 25,686 SF

<sup>\*</sup> Demographic data derived from 2020 ACS - US Census