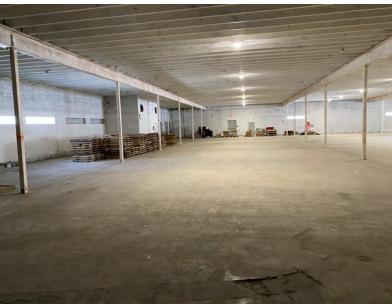

### **Property Highlights**

- · Located in Bern Township
- 3 at-grade Drive In Doors
- 1 Loading Dock
- 14' Ceiling Heights

## **Property Description**

Ideal location just north of the City of Reading with extremely easy access to both the local highway systems and the densely populated areas of Reading. Perfect for last mile delivery or services to the general population. Large parking field also makes this site a prominent location for events or house of worship.