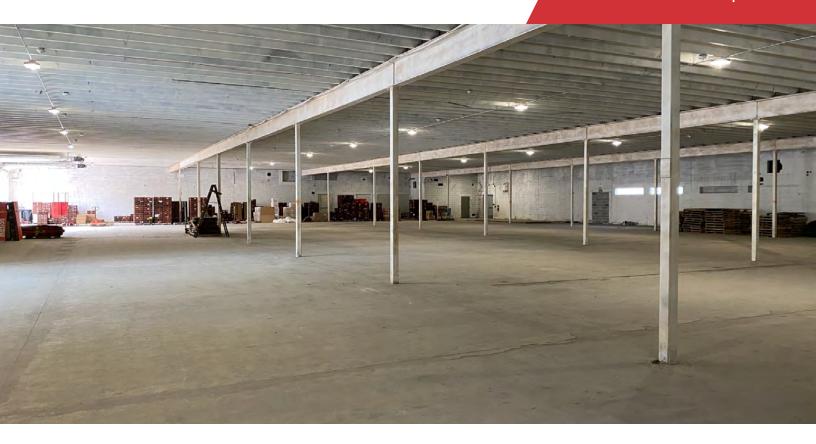

### Offering Summary

| Sale Price:    | Subject To Offer |
|----------------|------------------|
| Building Size: | 25,686 SF        |
| Office Size:   | app. 800 SF      |
| Lot Size:      | 2.31 Acres       |

#### Total Approximate Building Size

#### 25,686 SF

<sup>\*</sup> Demographic data derived from 2020 ACS - US Census