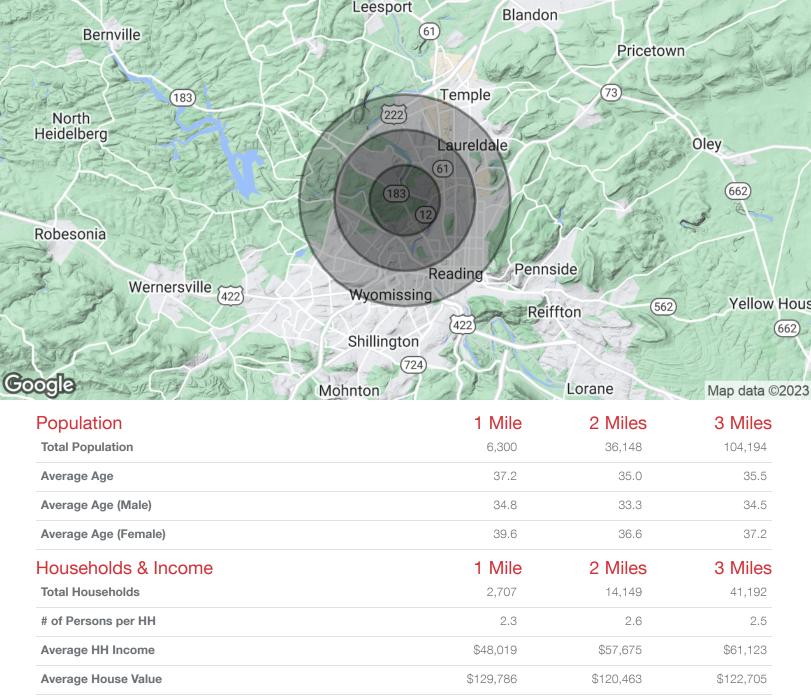

#### 25,686 SF

<sup>\*</sup> Demographic data derived from 2020 ACS - US Census