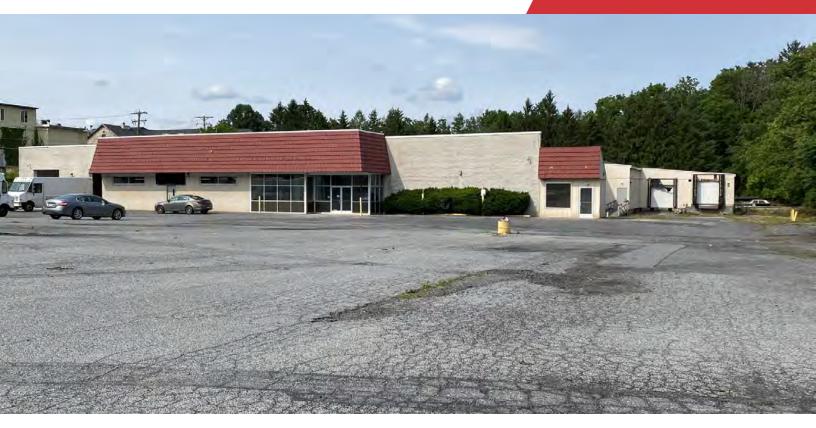

# 1947 Bernville Road

Reading, Pennsylvania 19601

### **Property Highlights**

- · Located in Bern Township
- 3 at-grade Drive In Doors
- 1 Loading Dock
- 14' Ceiling Heights

## **Property Description**

Ideal location just north of the City of Reading with extremely easy access to both the local highway systems and the densely populated areas of Reading. Perfect for last mile delivery or services to the general population. Large parking field also makes this site a prominent location for events or house of worship.