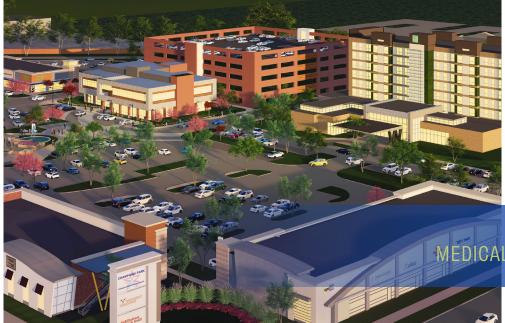

# **Champions Park Medical Office**

## NOW PRE-LEASING IN ARLINGTON, TX

- 2 Stories
- 16,595 SF Per Floor
- New Parking Garage Under Construction
- Pristine Hotel Delivering QI 2025

MEDICAL OFFICE SPACE AVAILABLE

- Excellent Ingress & Egress from I-30
- High Traffic Visibility
- Walkable Dining and Entertainment Services

### Located in the Heart of Arlington's Entertainment District