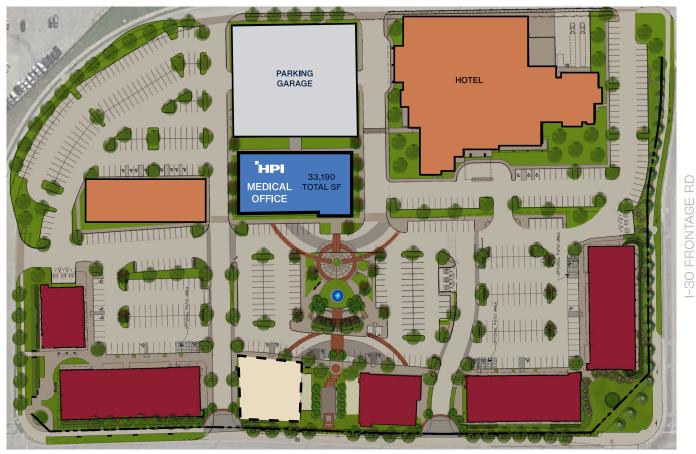

# **Champions Park Medical Office**

## NOW PRE-LEASING IN ARLINGTON, TX



- 2 Stories
- 16,595 SF Per Floor
- New Parking Garage Under Construction
- Pristine Hotel Delivering QI 2025

MEDICAL OFFICE SPACE AVAILABLE

- Excellent Ingress & Egress from I-30
- High Traffic Visibility
- Walkable Dining and Entertainment Services

#### 5/1,000 PARKING RATIO



## FOR PRE-LEASING, CONTACT:

**BEN CUZEN** (972) 989-5439 hlee@hpitx.com

HUNTER LEE (214) 954-3304 hlee@hpitx.com



### Site Plan



N COLLINS ST

### Located in the Heart of Arlington's Entertainment District

### AND MINUTES AWAY FROM ARLINGTON HOSPITALS

- 5 Minute Drive to AT&T Stadium / Globe Life Field
- I3 Minute Drive to DFW International Airport
- 7 Minute Drive to Texas Health Arlington Memorial Hospital
- I6 Minute Drive to Medical City Arlington

FOR PRE-LEASING, CONTACT: • Traffic Volume: 35,204 (as of 2022)

- 2023 Population in 5 Mile Radius: 282,511
- 2023 Population in IO Mile Radius: 1,052,636



NEARBY ATTRACTIONS

**BEN CUZEN** (972) 989-5439 hlee@hpitx.com HUNTER LEE (214) 954-3304 hlee@hpitx.com