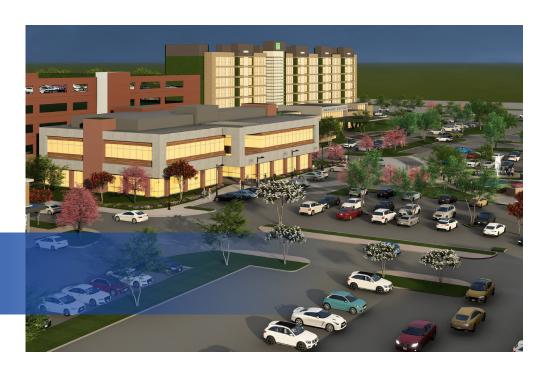

# **Champions Park Medical Office**

## NOW PRE-LEASING IN ARLINGTON, TX

- 2 Stories
- 16,595 SF Per Floor
- New Parking Garage Under Construction
- Pristine Hotel Delivering QI 2025

MEDICAL OFFICE SPACE AVAILABLE

- Excellent Ingress & Egress from I-30
- High Traffic Visibility
- Walkable Dining and Entertainment Services