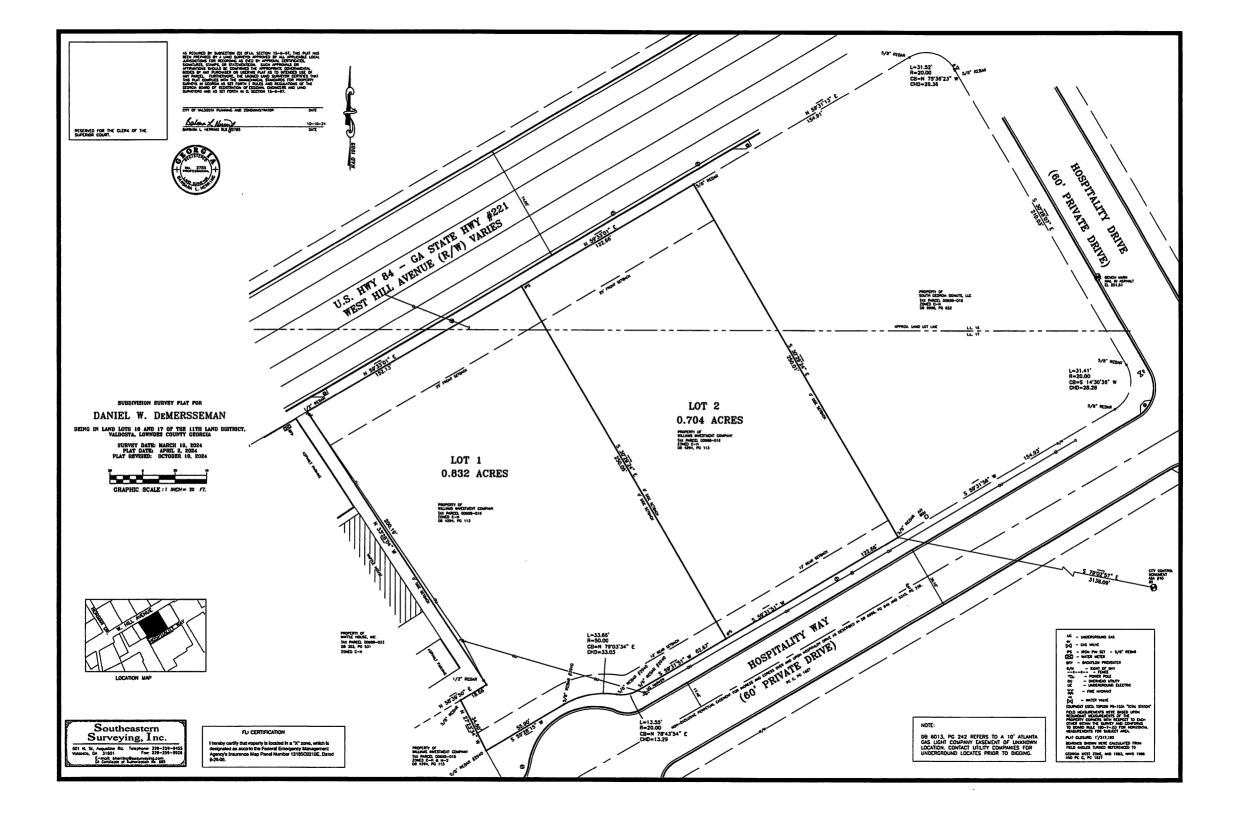

#### **Property Details**

New 0.704-acre commercial lot, READY TO DEVELOP. 123' x 250'. Frontage on W Hill Ave (aka US Hwy 84), rear access to Hospitality Dr. Between new Dunkin Donuts and Freddy's Steakburgers (both coming soon) on busy retail / restaurant corridor just 1/3 mile east of I-75 Exit 16. Flat, cleared, graded, zoned, utilities, connectible to regional stormwater detention. NEW GDOT DRIVEWAY, DECEL LANE, ENTRY/EXITS IN PLACE (see attached). Survey plat attached. Nearby are multiple brand-name restaurant, hotel and other national chains. Traffic counts ±60,000/day I-75; ±28,000/day W Hill & Norman Dr. New parcel - taxes estimated. Food service use only but no hamburger / steakburger competitors allowed.

Property Subtype: Commercial
Proposed Use: Fast Food

Sale Type: Investment or Owner User

Total Lot Size: 0.704 AC

No. Lots: 1

Zoning Description: C-H

APN / Parcel ID: Part of 0088B 016

1815 Hill Ave, Valdosta, GA 31601

#### Property Photos

Driveway-Site Plan

1815 Hill Ave, Valdosta, GA 31601

Scott Alderman fcre@surfsouth.com (229) 561-1939

**First Commercial Real Estate**1810 N Ashley St, Suite 5
Valdosta, GA 31602

We specialize in the commercial-investment-land market in Valdosta, Lowndes County & South GA, where I've been a broker since 1982. In 1996 I started First Commercial Real Estate, still the only company here with this specialty. We've sold and leased thousands of properties, and we know the market better than anyone. I'm a native and lifelong resident of Valdosta, and a graduate of Valdosta State University (BBA 1981 & MBA 1988). It's our privilege and honor to serve you and add value to your property decisions.