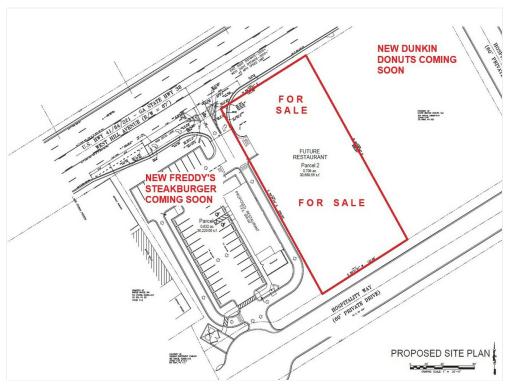

#### **Property Details**

New 0.704-acre commercial lot, READY TO DEVELOP. 123' x 250'. Frontage on W Hill Ave (aka US Hwy 84), rear access to Hospitality Dr. Between new Dunkin Donuts and Freddy's Steakburgers (both coming soon) on busy retail / restaurant corridor just 1/3 mile east of I-75 Exit 16. Flat, cleared, graded, zoned, utilities, connectible to regional stormwater detention. NEW GDOT DRIVEWAY, DECEL LANE, ENTRY/EXITS IN PLACE (see attached). Survey plat attached. Nearby are multiple brand-name restaurant, hotel and other national chains. Traffic counts ±60,000/day I-75; ±28,000/day W Hill & Norman Dr. New parcel - taxes estimated. Food service use only but no hamburger / steakburger competitors allowed.

Price: \$750,000

• Ready to develop: flat, cleared, graded, zoned, utilities, connection to regional stormwater detention.

Busy retail / restaurant corridor only 1/3 mile from I-75 Exit 16

Between new Freddy's Steakburgers and Dunkin Donuts, coming soon.

#### Property Photos

Driveway-Site Plan

1815 Hill Ave, Valdosta, GA 31601

Scott Alderman fcre@surfsouth.com (229) 561-1939

**First Commercial Real Estate**1810 N Ashley St, Suite 5
Valdosta, GA 31602

We specialize in the commercial-investment-land market in Valdosta, Lowndes County & South GA, where I've been a broker since 1982. In 1996 I started First Commercial Real Estate, still the only company here with this specialty. We've sold and leased thousands of properties, and we know the market better than anyone. I'm a native and lifelong resident of Valdosta, and a graduate of Valdosta State University (BBA 1981 & MBA 1988). It's our privilege and honor to serve you and add value to your property decisions.