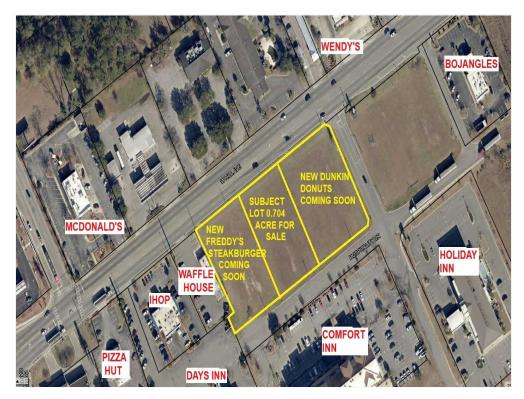

#### **Property Details**

New 0.704-acre commercial lot, READY TO DEVELOP. 123' x 250'. Frontage on W Hill Ave (aka US Hwy 84), rear access to Hospitality Dr. Between new Dunkin Donuts and Freddy's Steakburgers (both coming soon) on busy retail / restaurant corridor just 1/3 mile east of I-75 Exit 16. Flat, cleared, graded, zoned, utilities, connectible to regional stormwater detention. NEW GDOT DRIVEWAY, DECEL LANE, ENTRY/EXITS IN PLACE (see attached). Survey plat attached. Nearby are multiple brand-name restaurant, hotel and other national chains. Traffic counts ±60,000/day I-75; ±28,000/day W Hill & Norman Dr. New parcel - taxes estimated. Food service use only but no hamburger / steakburger competitors allowed.

Price: \$750,000

• Ready to develop: flat, cleared, graded, zoned, utilities, connection to regional stormwater detention.

Busy retail / restaurant corridor only 1/3 mile from I-75 Exit 16

Between new Freddy's Steakburgers and Dunkin Donuts, coming soon.

### Property Photos

Lot 2 Aerial Lot 2 & Exit 16

1815 Hill Ave, Valdosta, GA 31601