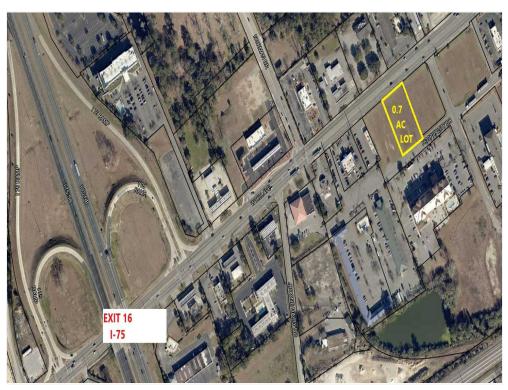

#### **Property Details**

New 0.704-acre commercial lot, READY TO DEVELOP. 123' x 250'. Frontage on W Hill Ave (aka US Hwy 84), rear access to Hospitality Dr. Between new Dunkin Donuts and Freddy's Steakburgers (both coming soon) on busy retail / restaurant corridor just 1/3 mile east of I-75 Exit 16. Flat, cleared, graded, zoned, utilities, connectible to regional stormwater detention. NEW GDOT DRIVEWAY, DECEL LANE, ENTRY/EXITS IN PLACE (see attached). Survey plat attached. Nearby are multiple brand-name restaurant, hotel and other national chains. Traffic counts ±60,000/day I-75; ±28,000/day W Hill & Norman Dr. New parcel - taxes estimated. Food service use only but no hamburger / steakburger competitors allowed.

### Property Photos

Lot 2 Aerial Lot 2 & Exit 16

1815 Hill Ave, Valdosta, GA 31601