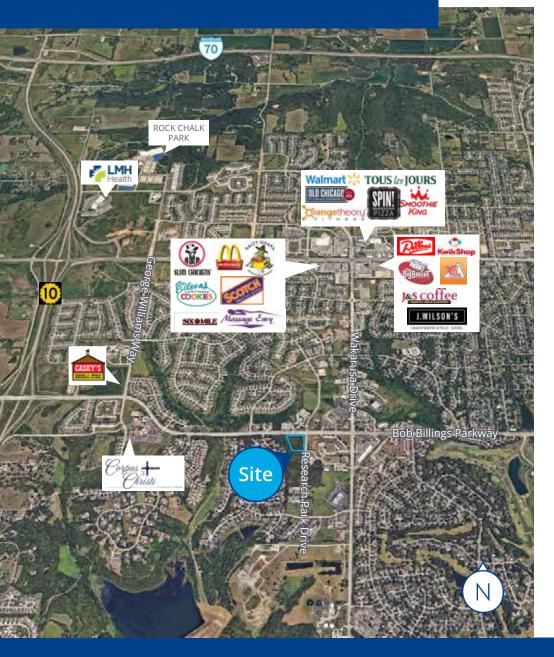

## **Property Overview**

- Prominently located at the southwest corner of Bob Billings Parkway and Research Park Drive
- Just west of Wakarusa Drive, one of Lawrence's main office and retail corridors
- Prime west side property is priced to sell
- Traffic count of 16,035 cars per day
- The 2.6-acre corner lot is three miles from the University of Kansas
- Easy access to K-10 and I-70