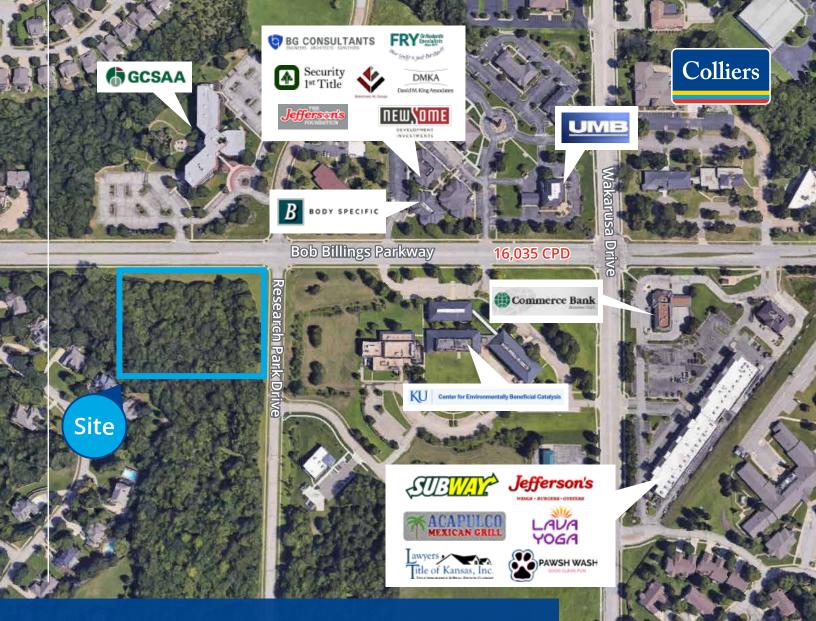

## **Property Overview**

- Prominently located at the southwest corner of Bob Billings Parkway and Research Park Drive
- Just west of Wakarusa Drive, one of Lawrence's main office and retail corridors
- Prime west side property is priced to sell
- Traffic count of 16,035 cars per day
- The 2.6-acre corner lot is three miles from the University of Kansas
- Easy access to K-10 and I-70