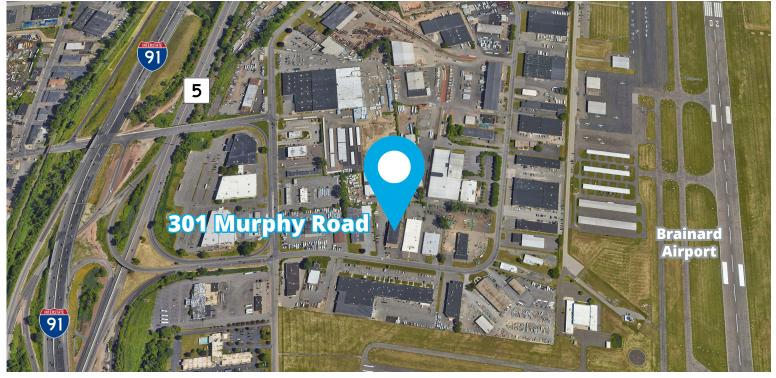

## Rare opportunity to acquire a prime commercial property in Hartford, CT

This commercial real estate listing is located in the South End Industrial Park of Hartford, CT, near Brainard Airport, and spans 4 acres of land. The property includes a ±44,000 square foot flex building with 4 occupants, where ±20,000 square feet can be made available. This space features three loading docks and a configuration of 50% office and air-conditioned showroom. Fully leased, providing opportunities for further expansion or investment income. This location is ideal for various industrial and commercial uses, offering significant expansion or investment opportunities with its accessible and convenient placement in Hartford's South End Industrial Park.

Situated on ±4.1 acres of land near the Brainard Road Exit, this property is located in a heavy industrial/retail service area, ensuring a strong demand for commercial spaces. With its strategic location, flexible usage options, and strong income potential, this property is an ideal investment opportunity for discerning investors.