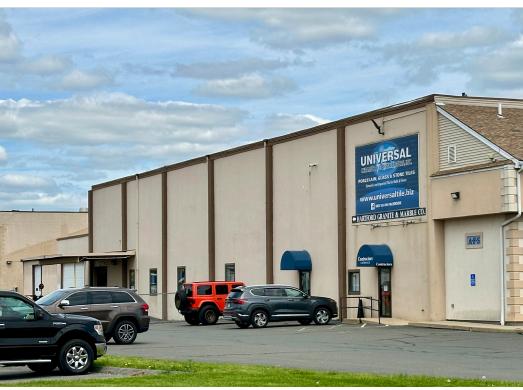

#### 301 Murphy Road Hartford, CT 06114

## Rare opportunity to acquire a prime commercial property in Hartford, CT

This commercial real estate listing is located in the South End Industrial Park of Hartford, CT, near Brainard Airport, and spans 4 acres of land. The property includes a ±44,000 square foot flex building with 4 occupants, where ±20,000 square feet can be made available. This space features three loading docks and a configuration of 50% office and air-conditioned showroom. Fully leased, providing opportunities for further expansion or investment income. This location is ideal for various industrial and commercial uses, offering significant expansion or investment opportunities with its accessible and convenient placement in Hartford's South End Industrial Park.

Situated on ±4.1 acres of land near the Brainard Road Exit, this property is located in a heavy industrial/retail service area, ensuring a strong demand for commercial spaces. With its strategic location, flexible usage options, and strong income potential, this property is an ideal investment opportunity for discerning investors.