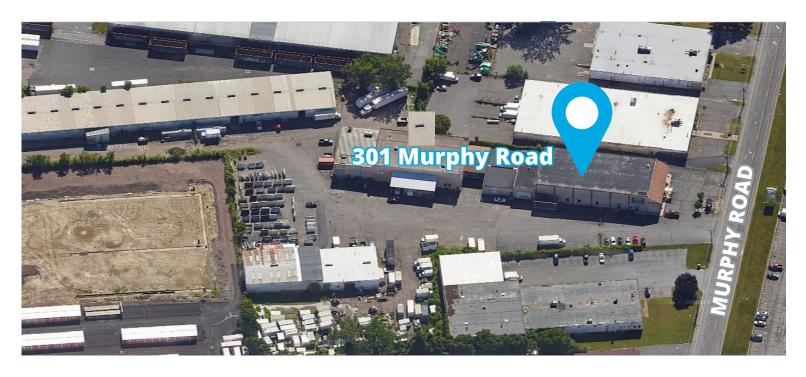

### 301 Murphy Road, Hartford, CT

## Rare opportunity to acquire a prime commercial property in Hartford, CT

This commercial real estate listing is located in the South End Industrial Park of Hartford, CT, near Brainard Airport, and spans 4 acres of land. The property includes a ±44,000 square foot flex building with 4 occupants, where ±20,000 square feet can be made available. This space features three loading docks and a configuration of 50% office and air-conditioned showroom. Fully leased, providing opportunities for further expansion or investment income. This location is ideal for various industrial and commercial uses, offering significant expansion or investment opportunities with its accessible and convenient placement in Hartford's South End Industrial Park.

Situated on ±4.1 acres of land near the Brainard Road Exit, this property is located in a heavy industrial/retail service area, ensuring a strong demand for commercial spaces. With its strategic location, flexible usage options, and strong income potential, this property is an ideal investment opportunity for discerning investors.