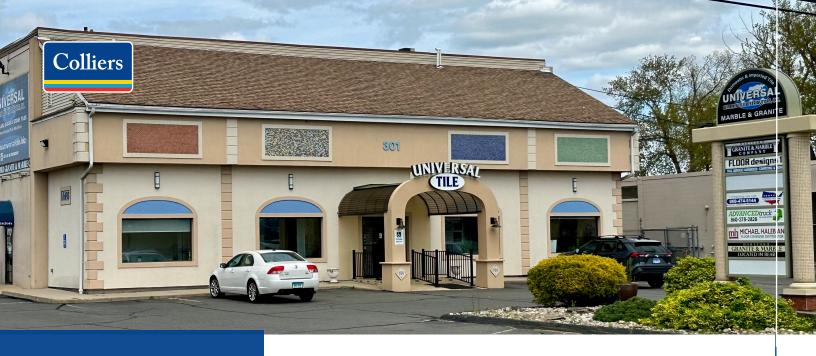

#### 301 Murphy Road Hartford, CT 06114

## Rare opportunity to acquire a prime commercial property in Hartford, CT

This commercial real estate listing is located in the South End Industrial Park of Hartford, CT, near Brainard Airport, and spans 4 acres of land. The property includes a ±44,000 square foot flex building with 4 occupants, where ±20,000 square feet can be made available. This space features three loading docks and a configuration of 50% office and air-conditioned showroom. Fully leased, providing opportunities for further expansion or investment income. This location is ideal for various industrial and commercial uses, offering significant expansion or investment opportunities with its accessible and convenient placement in Hartford's South End Industrial Park.