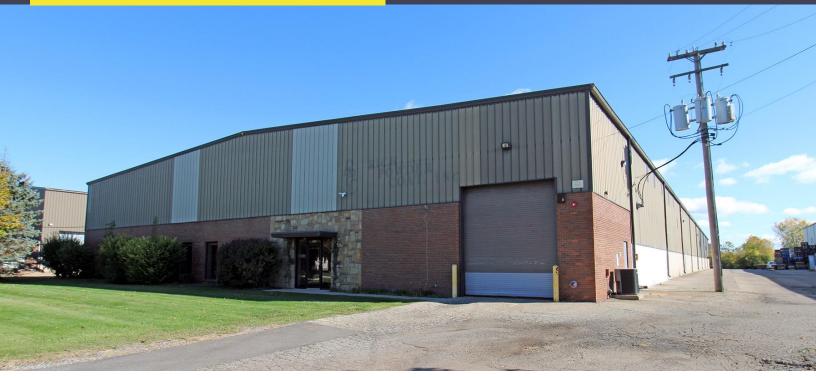

# 8400 RONDA DRIVE CANTON, MICHIGAN

## INDUSTRIAL FOR LEASE 50,636 Square Feet Available

### **PROPERTY FEATURES**

- 50,636 square feet available
- 2,400 square feet office
- 20' 23' clear height
- (3) 14'x14' grade level doors
- (3) truckwells
- Zoned Light Industrial
- Heavy power
- Great access to I-275 via Ann Arbor & Ford Road Exits
- New LED lights in both shop & office
- Very clean building / immediate access
- Lease Rate: \$6.95/sq.ft. NNN