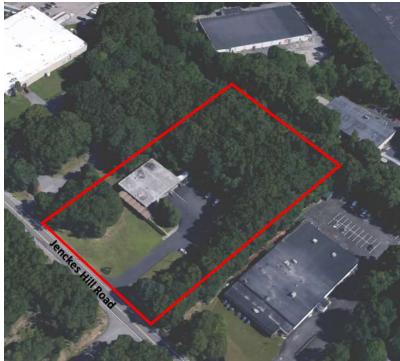

## **LOCATION MAP**

**JULIE FRESHMAN** 

Vice President 401.751.3200 x3309 julie@mgcommercial.com **GEORGE PASKALIS, SIOR** 

401.751.3200 x3303 george@mgcommercial.com 365 Eddy Street, Penthouse Suite Providence, RI 02903 mgcommercial.com

#### **LOCATION DESCRIPTION**

271 Jenckes Hill Road is located in the North Central Industrial Park in Lincoln, Rhode Island, just 7 minutes from RI-146, 1 mile from Route 116, 2 miles from I-295 and 15 minutes from Providence. The North Central Industrial Park is one of the most well-established and premier industrial parks in Rhode Island.