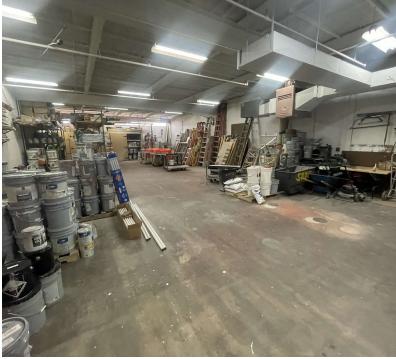

#### PROPERTY DESCRIPTION

271 Jenckes Hill Road is a 7,230 SF industrial building situated on 3.57 acres in Lincoln and Smithfield, Rhode Island. The property contains two lots: Smithfield Plat 45/Lot 84 & Lincoln Plat 28/Lot 66. The building is comprised of 2,520 SF of office space, 4,710 SF of warehouse space, one loading dock and is fully sprinklered.

# **ADDITIONAL PHOTOS**

JULIE FRESHMAN

Vice President 401.751.3200 x3309 julie@mgcommercial.com

GEORGE PASKALIS, SIOR 401.751.3200 x3303 george@mgcommercial.com

365 Eddy Street, Penthouse Suite Providence, RI 02903 mgcommercial.com