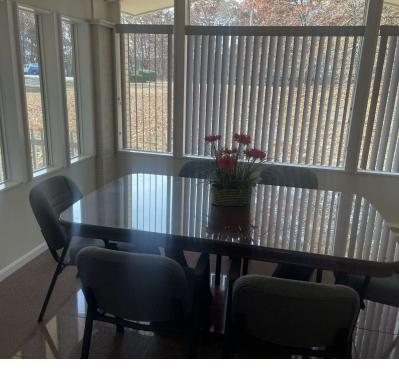

#### PROPERTY DESCRIPTION

271 Jenckes Hill Road is a 7,230 SF industrial building situated on 3.57 acres in Lincoln and Smithfield, Rhode Island. The property contains two lots: Smithfield Plat 45/Lot 84 & Lincoln Plat 28/Lot 66. The building is comprised of 2,520 SF of office space, 4,710 SF of warehouse space, one loading dock and is fully sprinklered.

# **ADDITIONAL PHOTOS**

JULIE FRESHMAN

Vice President 401.751.3200 x3309 julie@mgcommercial.com

GEORGE PASKALIS, SIOR 401.751.3200 x3303 george@mgcommercial.com

365 Eddy Street, Penthouse Suite Providence, RI 02903 mgcommercial.com