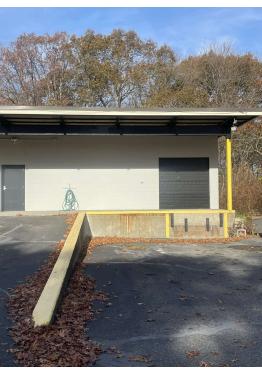

#### PROPERTY DESCRIPTION

271 Jenckes Hill Road is a 7,230 SF industrial building situated on 3.57 acres in Lincoln and Smithfield, Rhode Island. The property contains two lots: Smithfield Plat 45/Lot 84 & Lincoln Plat 28/Lot 66. The building is comprised of 2,520 SF of office space, 4,710 SF of warehouse space, one loading dock and is fully sprinklered.

#### PROPERTY HIGHLIGHTS

- North Central Industrial Park
- 7,230 SF Industrial Building
- · 3.57 Acres of Land
- One Loading Dock
- Paved Exterior Parking Area
- Annual Taxes \$9,815.18

**JULIE FRESHMAN** 

# **ADDITIONAL PHOTOS**

JULIE FRESHMAN

Vice President 401.751.3200 x3309 julie@mgcommercial.com

GEORGE PASKALIS, SIOR 401.751.3200 x3303 george@mgcommercial.com

365 Eddy Street, Penthouse Suite Providence, RI 02903 mgcommercial.com