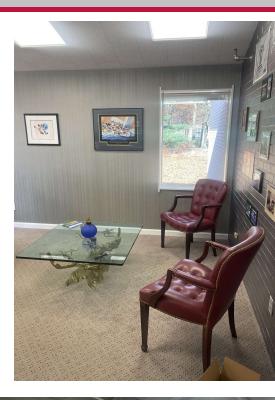

#### PROPERTY DESCRIPTION

271 Jenckes Hill Road is a 7,230 SF industrial building situated on 3.57 acres in Lincoln and Smithfield, Rhode Island. The property contains two lots: Smithfield Plat 45/Lot 84 & Lincoln Plat 28/Lot 66. The building is comprised of 2,520 SF of office space, 4,710 SF of warehouse space, one loading dock and is fully sprinklered.

# **ADDITIONAL PHOTOS**

JULIE FRESHMAN

Vice President 401.751.3200 x3309 julie@mgcommercial.com

GEORGE PASKALIS, SIOR 401.751.3200 x3303 george@mgcommercial.com

365 Eddy Street, Penthouse Suite Providence, RI 02903 mgcommercial.com