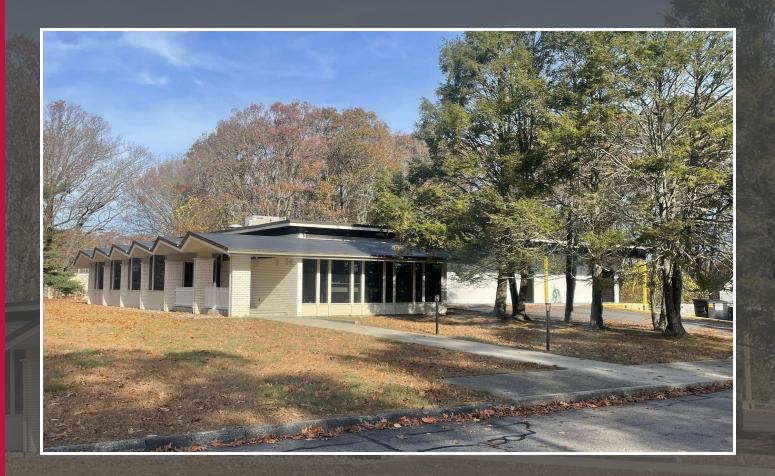

#### PROPERTY DESCRIPTION

271 Jenckes Hill Road is a 7,230 SF industrial building situated on 3.57 acres in Lincoln and Smithfield, Rhode Island. The property contains two lots: Smithfield Plat 45/Lot 84 & Lincoln Plat 28/Lot 66. The building is comprised of 2,520 SF of office space, 4,710 SF of warehouse space, one loading dock and is fully sprinklered.

#### PROPERTY HIGHLIGHTS

- North Central Industrial Park
- 7,230 SF Industrial Building
- · 3.57 Acres of Land
- One Loading Dock
- Paved Exterior Parking Area
- Annual Taxes \$9,815.18

**JULIE FRESHMAN** 