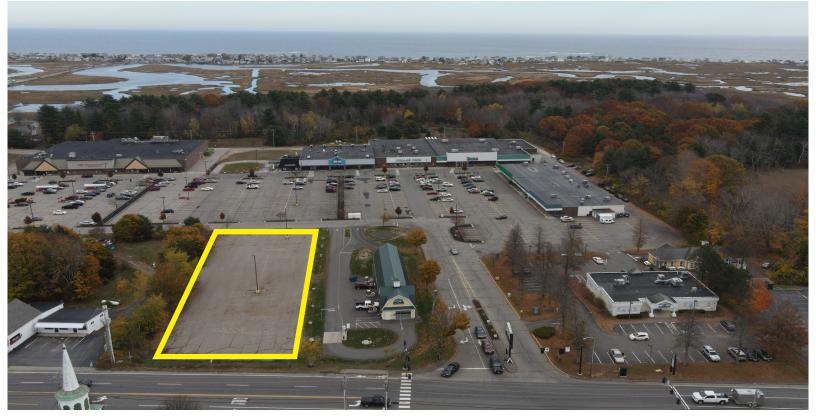

#### PROPERTY HIGHLIGHTS

- 0.89 ± AC outparcel for sale with up to 5,000 ± SF build-to-suit.
- This retail center is in an ideal location with excellent traffic flow and visibility from Route One.
- Plaza neighbors include Hannaford, Flagship Cinemas, Reny's and others.
- Sale/Lease Price: Contact Listing Brokers.