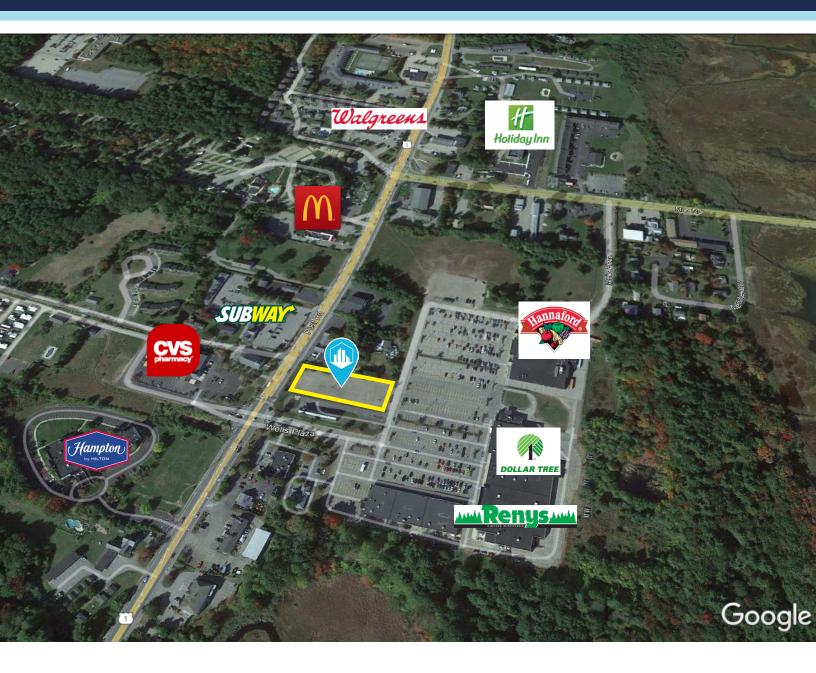

#### PROPERTY HIGHLIGHTS

- 0.89 ± AC outparcel for sale with up to 5,000 ± SF build-to-suit.
- This retail center is in an ideal location with excellent traffic flow and visibility from Route One.
- Plaza neighbors include Hannaford, Flagship Cinemas, Reny's and others.
- Sale/Lease Price: Contact Listing Brokers.