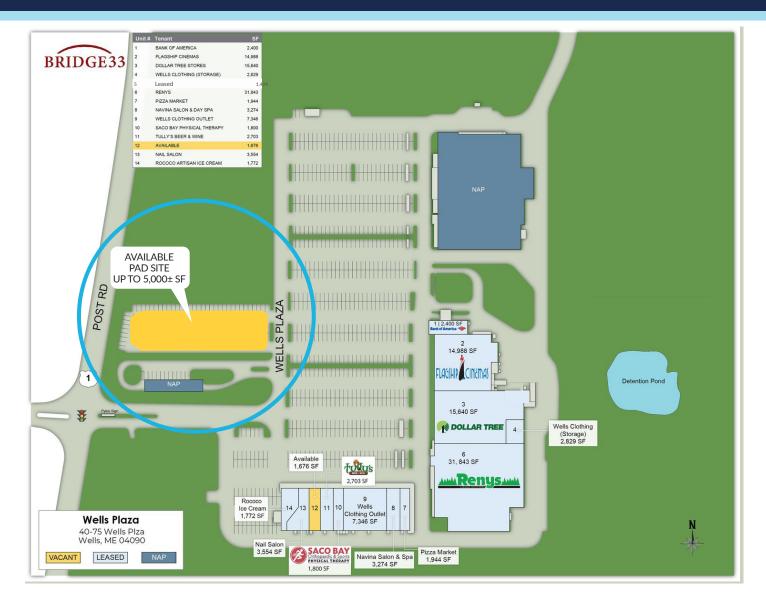

#### PROPERTY HIGHLIGHTS

- 0.89 ± AC outparcel for sale with up to 5,000 ± SF build-to-suit.
- This retail center is in an ideal location with excellent traffic flow and visibility from Route One.
- Plaza neighbors include Hannaford, Flagship Cinemas, Reny's and others.
- Sale/Lease Price: Contact Listing Brokers.

#### **PROPERTY DETAILS**

| OWNER OF<br>RECORD      | B33 Wells Plaza II, LLC |
|-------------------------|-------------------------|
| ASSESSOR'S<br>REFERENCE | Map 121, Lot 024        |
| REGISTRY OF<br>DEEDS    | Book 18716 / Page 204   |
| LOT SIZE                | 0.89± Acres             |
| ZONING                  | GB - General Business   |
| SALE/LEASE PRICE        | Contact listing brokers |