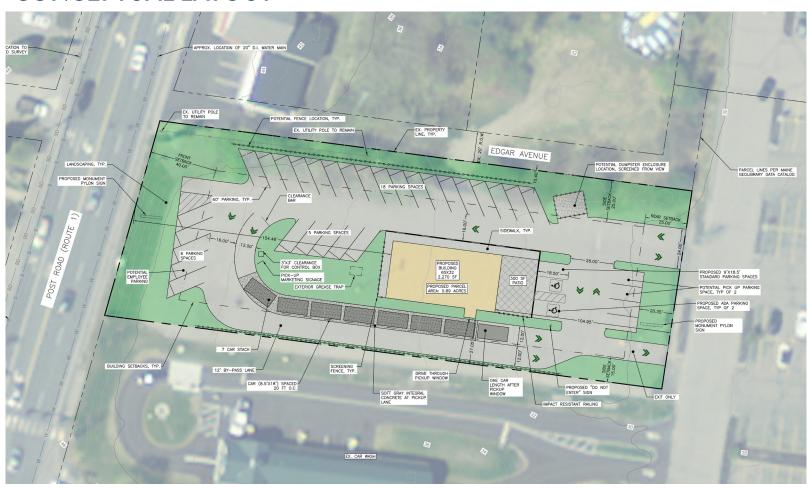

it.
- This retail center is in an ideal location with excellent traffic flow and visibility from Route One.
- Plaza neighbors include Hannaford, Flagship Cinemas, Reny's and others.
- Sale/Lease Price: Contact Listing Brokers.

THE BOULOS COMPANY IS PLEASED TO REPRESENT:



US ROUTE ONE, WELLS, ME



#### **PROPERTY DETAILS**

| OWNER OF<br>RECORD      | B33 Wells Plaza II, LLC |
|-------------------------|-------------------------|
| ASSESSOR'S<br>REFERENCE | Map 121, Lot 024        |
| REGISTRY OF<br>DEEDS    | Book 18716 / Page 204   |
| LOT SIZE                | 0.89± Acres             |
| ZONING                  | GB - General Business   |
| SALE/LEASE PRICE        | Contact listing brokers |

#### **WELLS 5 MILE DEMOGRAPHICS**



US ROUTE ONE, WELLS, ME



### **CONCEPTUAL LAYOUT**





US ROUTE ONE, WELLS, ME





#### **CONTACT US**



DEREK MILLER
Partner
+1 207.553.1721 D
+1 207.240.0032 C
dmiller@boulos.com



Broker +1 207.553.1725 D +1 603.674.2272 C boconnor@boulos.com

**BRICE O'CONNOR** 



SASHA PHILLIPS Associate +1 207.553.1733 D +1 860.387.3408 C sphillips@boulos.com

©2023 The Boulos Company, Inc. All rights reserved. This information has been obtained from sources believed reliable, but has not been verified for accuracy or completeness. You should conduct a careful, independent investigation of the property and verify all information. Any reliance on this information is solely at your own risk. The Boulos Company and The Boulos Company logo are service marks of The Boulos Company, Inc. All other marks displayed on this document are the property of the