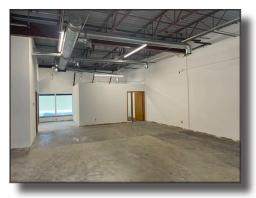

### **Building 455 | Suites 27 - 34**

- 16,720 square feet divisible to 2,500 square feet
- Combination of individual offices and open area
- Numerous drive-in doors
- Warehouse areas with drive-in doors can be expanded
- Accordion door to make a large meeting room
- Available December 1, 2024
- Rent is negotiable