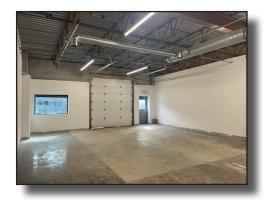

### **Building 455 | Suites 27 - 34**

- 16,720 square feet divisible to 2,500 square feet
- Combination of individual offices and open area
- Numerous drive-in doors
- Warehouse areas with drive-in doors can be expanded
- Accordion door to make a large meeting room
- Available December 1, 2024
- Rent is negotiable