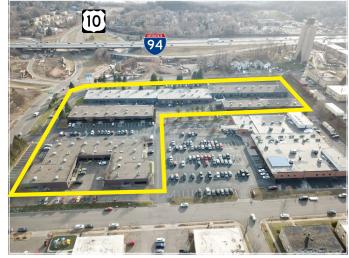

## Metro 94 Business Center

425 - 475 Etna Street, Saint Paul, Minnesota 55106

Metro-94 is conveniently located along Interstate-94 and Highway 10 in Saint Paul, Minnesota. The total square footage of the four buildings is 105,000 on 7.8 acres. The property is leased to diverse array of organizations. The new Gold-line Rapid Bus Transit will have an Etna Street station, improving public transportation options for tenants, employees and patrons.