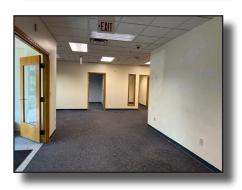

### **Building 455 | Suites 27 - 34**

- 16,720 square feet divisible to 2,500 square feet
- Combination of individual offices and open area
- Numerous drive-in doors
- Warehouse areas with drive-in doors can be expanded
- Accordion door to make a large meeting room
- Available December 1, 2024
- Rent is negotiable