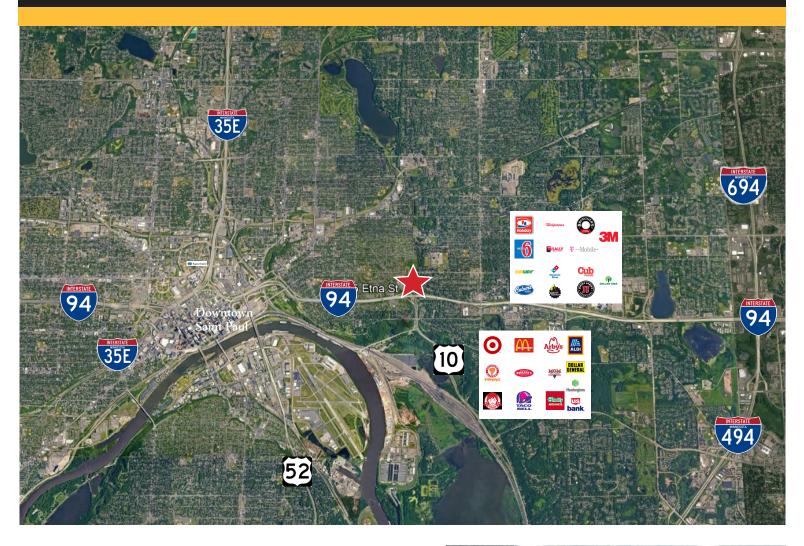

## Metro 94 Business Center

425 - 475 Etna Street, Saint Paul, Minnesota 55106

Metro-94 is conveniently located along Interstate-94 and Highway 10 in Saint Paul, Minnesota. The total square footage of the four buildings is 105,000 on 7.8 acres. The property is leased to diverse array of organizations. The new Gold-line Rapid Bus Transit will have an Etna Street station, improving public transportation options for tenants, employees and patrons.

#### **Destinations**

Downtown Saint Paul MSP International Airport Downtown Minneapolis

#### **Drive Time**

8 minutes 17 minutes 20 minutes

ERIC DUEHOLM
Partner
651.621.2550
eric@terracegroupllc.com

BEN BRUNO
Brokerage Services
651.621.2563
ben@terracegroupllc.com

TONY ROSSATO
Brokerage Services
651.621.2507
tony@terracegroupllc.com