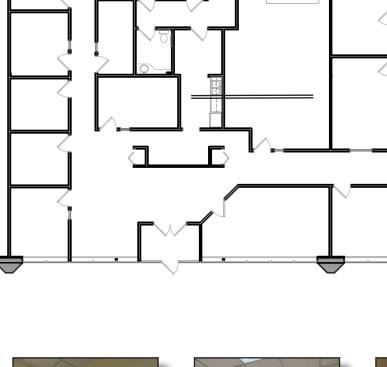

### **Building 455 | Suites 27 - 34**

- 16,720 square feet divisible to 2,500 square feet
- Combination of individual offices and open area
- Numerous drive-in doors
- Warehouse areas with drive-in doors can be expanded
- Accordion door to make a large meeting room
- Available December 1, 2024
- Rent is negotiable