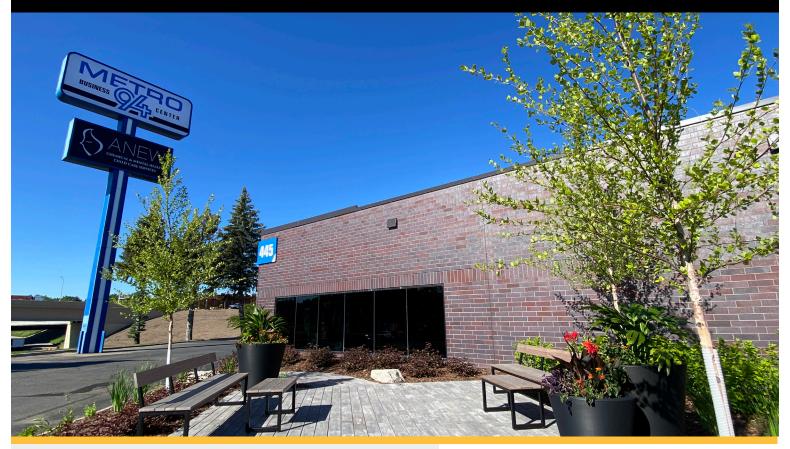

## Metro 94 Business Center

425 - 475 Etna Street, Saint Paul, Minnesota 55106

Metro-94 is conveniently located along Interstate-94 and Highway 10 in Saint Paul, Minnesota. The total square footage of the four buildings is 105,000 on 7.8 acres. The property is leased to diverse array of organizations. The new Gold-line Rapid Bus Transit will have an Etna Street station, improving public transportation options for tenants, employees and patrons.