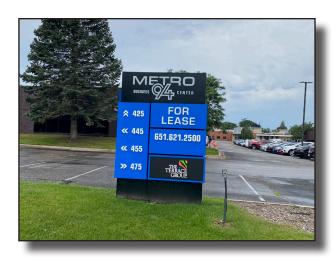

## Metro 94 Business Center

425 - 475 Etna Street, Saint Paul, Minnesota 55106

Metro-94 is conveniently located along Interstate-94 and Highway 10 in Saint Paul, Minnesota. The total square footage of the four buildings is 105,000 on 7.8 acres. The property is leased to diverse array of organizations. The new Gold-line Rapid Bus Transit will have an Etna Street station, improving public transportation options for tenants, employees and patrons.

#### **ERIC DUEHOLM**

Partner

651.621.2550

eric@terracegroupllc.com

#### **BEN BRUNO**

**Brokerage Services** 

*9* 651.621.2563

ben@terracegroupllc.com

#### TONY ROSSATO

**Brokerage Services** 

651.621.2507

tony@terracegroupllc.com

425 - 475 Etna Street, Saint Paul, Minnesota 55106