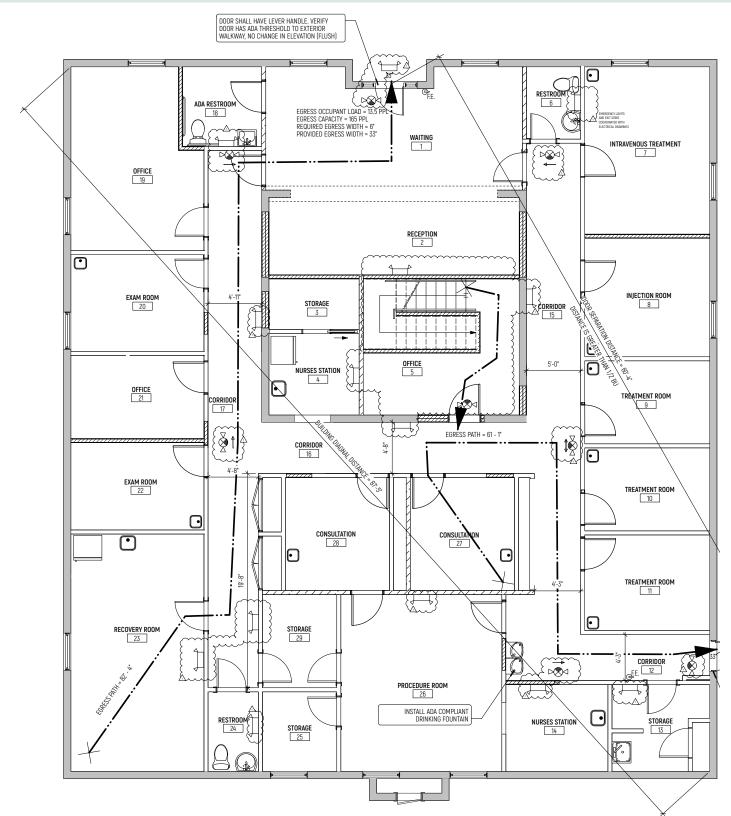

#### **Property Highlights**

- Wonderful floorplan with a well thought out flow includes:
  - Amazing reception area
  - 3 Bathrooms (1 ADA Compliant)
  - 8 treatment rooms
  - Surgery/procedure room
  - 2 nurses stations
  - 3 Dr's offices
  - Recovery room
  - Multiple storage rooms including 960 SF upstairs storage
  - Laundry room
- 2 HVAC units of which one is new, the second is less than 3 years old.
- · Roof is less than 3 years old

**Floor Plan** 