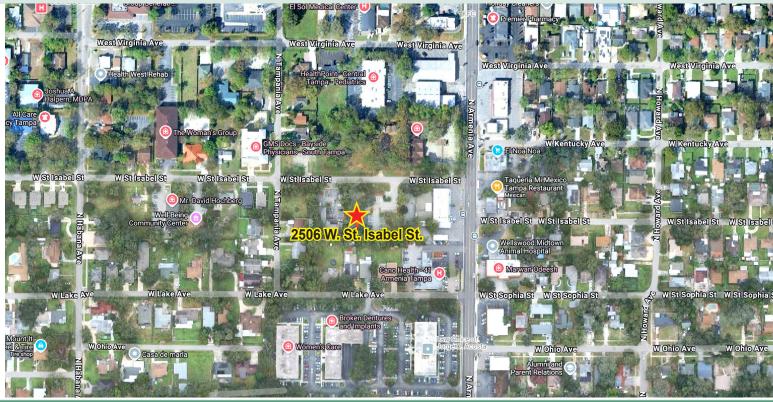

#### 2506 W Saint Isabel St., Tampa, FL 33607

Centrally located in the heart of the St. Joseph's Hospital Medical District. Completely gutted and remodeled (completed Feb. 2024) to Class A Medical Space. This property is ready to take the next owners practice to another level! Call Christopher Parrado for a tour!

#### 2506 W Saint Isabel St., Tampa, FL 33607