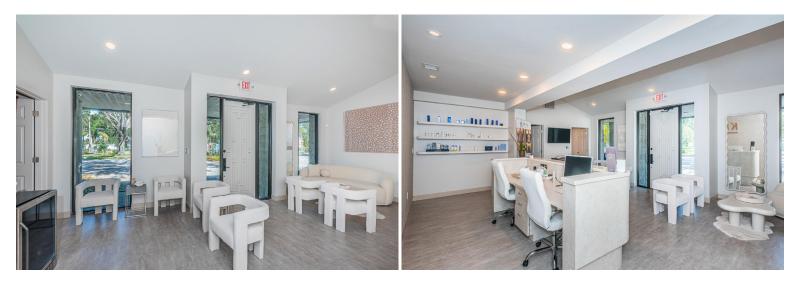

#### **Property Highlights**

- Wonderful floorplan with a well thought out flow includes:
  - Amazing reception area
  - 3 Bathrooms (1 ADA Compliant)
  - 8 treatment rooms
  - Surgery/procedure room
  - 2 nurses stations
  - 3 Dr's offices
  - Recovery room
  - Multiple storage rooms including 960 SF upstairs storage
  - Laundry room
- 2 HVAC units of which one is new, the second is less than 3 years old.
- · Roof is less than 3 years old