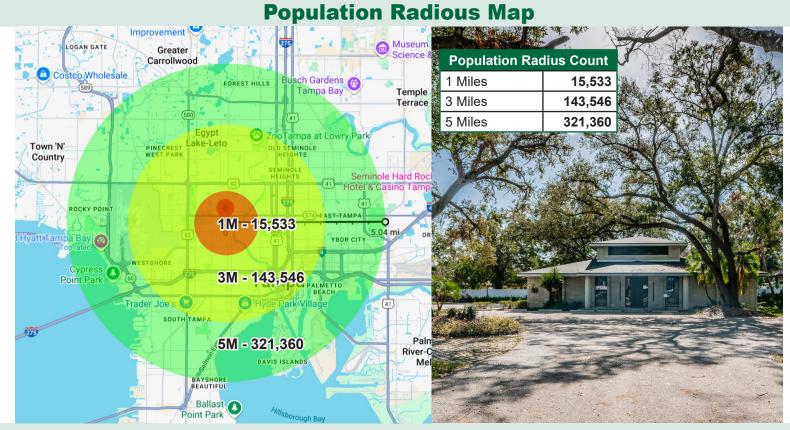

#### 2506 W Saint Isabel St., Tampa, FL 33607

Centrally located in the heart of the St. Joseph's Hospital Medical District. Completely gutted and remodeled (completed Feb. 2024) to Class A Medical Space. This property is ready to take the next owners practice to another level! Call Christopher Parrado for a tour!

#### 2506 W Saint Isabel St., Tampa, FL 33607