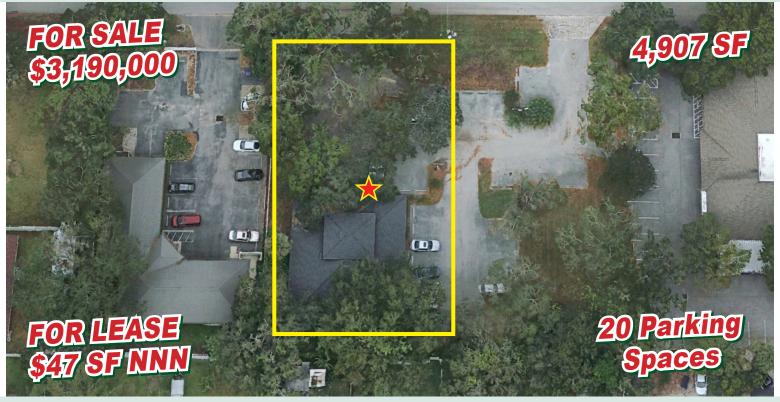

#### 2506 W Saint Isabel St., Tampa, FL 33607

Centrally located in the heart of the St. Joseph's Hospital Medical District. Completely gutted and remodeled (completed Feb. 2024) to Class A Medical Space. This property is ready to take the next owners practice to another level! Call Christopher Parrado for a tour!

#### **Property Highlights**

- Wonderful floorplan with a well thought out flow includes:
  - Amazing reception area
  - 3 Bathrooms (1 ADA Compliant)
  - 8 treatment rooms
  - Surgery/procedure room
  - 2 nurses stations
  - 3 Dr's offices
  - Recovery room
  - Multiple storage rooms including 960 SF upstairs storage
  - Laundry room
- 2 HVAC units of which one is new, the second is less than 3 years old.
- · Roof is less than 3 years old