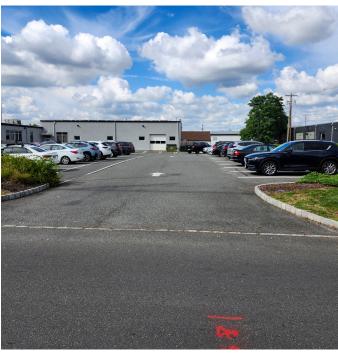

ng Size: +/- 15,700 SF on +/- .97 acres

(+/- 11,200 SF office space and +/-4,500 SF warehouse)

Sale Price: Call for pricing

Location: Close to Garden State Parkway, Routes 22 and 78, and the New Jersey Turnpike

- Features: One drive in door and one tailboard loading dock
  - Ceiling heights: 16' to 17' in the warehouse area 9' in the office area
  - · Solar panels on the roof heavy amperage capacity
  - Fully sprinklered
  - · 62 striped parking spots

**Exclusive Broker** 

Weichert Commercial Brokerage, Inc.

David R. Williams

Senior Vice President 201-218-0658 cell drwilliams@weichertcommercial.com

1625 Route 10 • Morris Plains, NJ • 973-267-7778 • weichertcommercial.com

#### **Photos**











#### **Photos**









Weichert Commercial Brokerage, Inc.

#### **Photos**











#### Aerial





#### Map