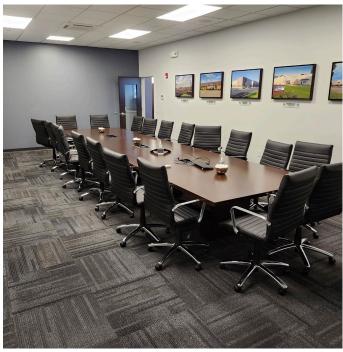

# **Commercial Building for Sale**

# 386 Market Street

KENILWORTH, NJ 07033

Building Size: +/- 15,700 SF on +/- .97 acres

(+/- 11,200 SF office space and +/-4,500 SF warehouse)

Sale Price: Call for pricing

Location: Close to Garden State Parkway, Routes 22 and 78, and the New Jersey Turnpike

- Features: One drive in door and one tailboard loading dock
  - Ceiling heights: 16' to 17' in the warehouse area 9' in the office area
  - · Solar panels on the roof heavy amperage capacity
  - Fully sprinklered
  - · 62 striped parking spots

**Exclusive Broker** 

Weichert Commercial Brokerage, Inc.

David R. Williams

Senior Vice President 201-218-0658 cell drwilliams@weichertcommercial.com

1625 Route 10 • Morris Plains, NJ • 973-267-7778 • weichertcommercial.com

#### **Photos**











#### **Photos**









Weichert Commercial Brokerage, Inc.

#### **Photos**











#### Aerial





#### Map