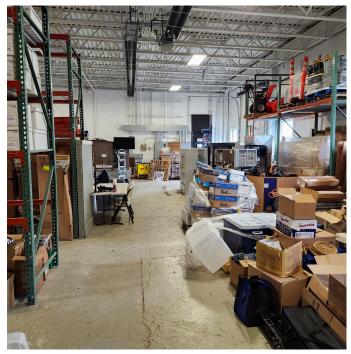

Size: +/- 15,700 SF on +/- .97 acres

(+/- 11,200 SF office space and +/-4,500 SF warehouse)

Sale Price: Call for pricing

Location: Close to Garden State Parkway, Routes 22 and 78, and the New Jersey Turnpike

- Features: One drive in door and one tailboard loading dock
  - Ceiling heights: 16' to 17' in the warehouse area 9' in the office area
  - · Solar panels on the roof heavy amperage capacity
  - Fully sprinklered
  - · 62 striped parking spots

**Exclusive Broker** 

Weichert Commercial Brokerage, Inc.

David R. Williams

Senior Vice President 201-218-0658 cell drwilliams@weichertcommercial.com

1625 Route 10 • Morris Plains, NJ • 973-267-7778 • weichertcommercial.com

#### **Photos**











#### **Photos**









Weichert Commercial Brokerage, Inc.

#### **Photos**











#### Aerial





#### Map