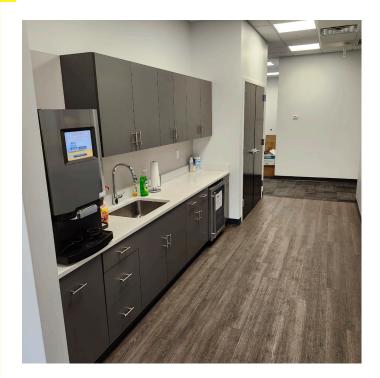

ding for Sale**

# 386 Market Street

KENILWORTH, NJ 07033

Building Size: +/- 15,700 SF on +/- .97 acres

(+/- 11,200 SF office space and +/-4,500 SF warehouse)

Sale Price: Call for pricing

Location: Close to Garden State Parkway, Routes 22 and 78, and the New Jersey Turnpike

- Features: One drive in door and one tailboard loading dock
  - Ceiling heights: 16' to 17' in the warehouse area 9' in the office area
  - · Solar panels on the roof heavy amperage capacity
  - Fully sprinklered
  - · 62 striped parking spots

**Exclusive Broker** 

Weichert Commercial Brokerage, Inc.

David R. Williams

Senior Vice President 201-218-0658 cell drwilliams@weichertcommercial.com

1625 Route 10 • Morris Plains, NJ • 973-267-7778 • weichertcommercial.com

#### **Photos**











#### **Photos**









Weichert Commercial Brokerage, Inc.

#### **Photos**











#### Aerial





#### Map