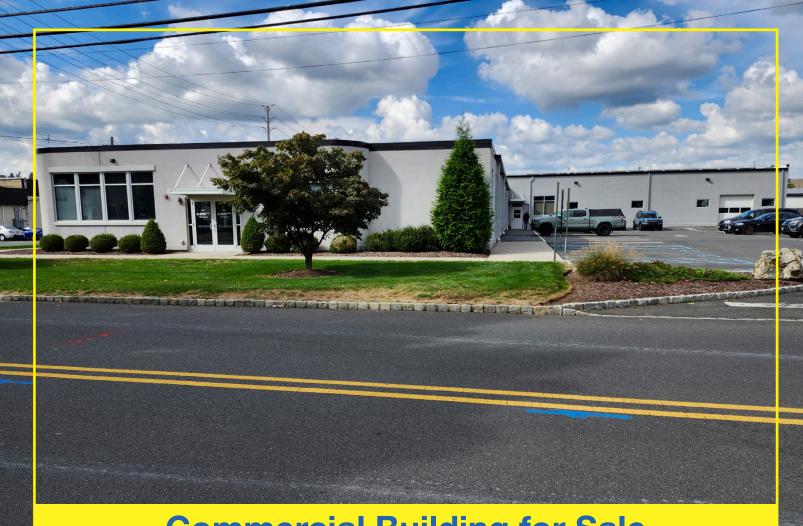

# **Commercial Building for Sale**

# 386 Market Street

KENILWORTH, NJ 07033

Building Size: +/- 15,700 SF on +/- .97 acres

(+/- 11,200 SF office space and +/-4,500 SF warehouse)

Sale Price: Call for pricing

Location: Close to Garden State Parkway, Routes 22 and 78, and the New Jersey Turnpike

- Features: One drive in door and one tailboard loading dock
  - Ceiling heights: 16' to 17' in the warehouse area 9' in the office area
  - · Solar panels on the roof heavy amperage capacity
  - Fully sprinklered
  - · 62 striped parking spots