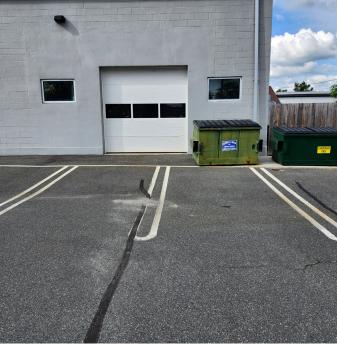

ding Size: +/- 15,700 SF on +/- .97 acres

(+/- 11,200 SF office space and +/-4,500 SF warehouse)

Sale Price: Call for pricing

Location: Close to Garden State Parkway, Routes 22 and 78, and the New Jersey Turnpike

- Features: One drive in door and one tailboard loading dock
  - Ceiling heights: 16' to 17' in the warehouse area 9' in the office area
  - · Solar panels on the roof heavy amperage capacity
  - Fully sprinklered
  - · 62 striped parking spots

**Exclusive Broker** 

Weichert Commercial Brokerage, Inc.

David R. Williams

Senior Vice President 201-218-0658 cell drwilliams@weichertcommercial.com

1625 Route 10 • Morris Plains, NJ • 973-267-7778 • weichertcommercial.com

#### **Photos**











#### **Photos**









Weichert Commercial Brokerage, Inc.

#### **Photos**











#### Aerial





#### Map