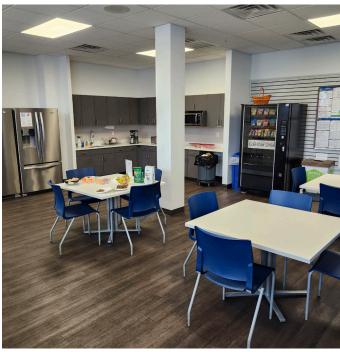

# **Commercial Building for Sale**

# 386 Market Street

KENILWORTH, NJ 07033

Building Size: +/- 15,700 SF on +/- .97 acres

(+/- 11,200 SF office space and +/-4,500 SF warehouse)

Sale Price: Call for pricing

Location: Close to Garden State Parkway, Routes 22 and 78, and the New Jersey Turnpike

- Features: One drive in door and one tailboard loading dock
  - Ceiling heights: 16' to 17' in the warehouse area 9' in the office area
  - · Solar panels on the roof heavy amperage capacity
  - Fully sprinklered
  - · 62 striped parking spots

**Exclusive Broker** 

Weichert Commercial Brokerage, Inc.

David R. Williams

Senior Vice President 201-218-0658 cell drwilliams@weichertcommercial.com

1625 Route 10 • Morris Plains, NJ • 973-267-7778 • weichertcommercial.com

#### **Photos**











#### **Photos**









Weichert Commercial Brokerage, Inc.

#### **Photos**











#### Aerial





#### Map