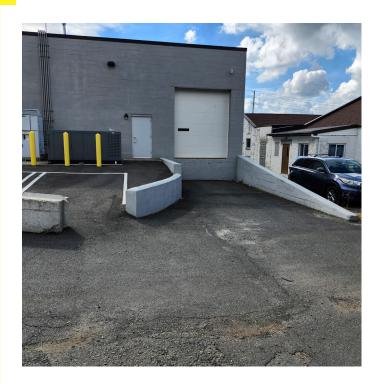

ilding Size: +/- 15,700 SF on +/- .97 acres

(+/- 11,200 SF office space and +/-4,500 SF warehouse)

Sale Price: Call for pricing

Location: Close to Garden State Parkway, Routes 22 and 78, and the New Jersey Turnpike

- Features: One drive in door and one tailboard loading dock
  - Ceiling heights: 16' to 17' in the warehouse area 9' in the office area
  - · Solar panels on the roof heavy amperage capacity
  - Fully sprinklered
  - · 62 striped parking spots

**Exclusive Broker** 

Weichert Commercial Brokerage, Inc.

David R. Williams

Senior Vice President 201-218-0658 cell drwilliams@weichertcommercial.com

1625 Route 10 • Morris Plains, NJ • 973-267-7778 • weichertcommercial.com

#### **Photos**











#### **Photos**









Weichert Commercial Brokerage, Inc.

#### **Photos**











#### Aerial





#### Map