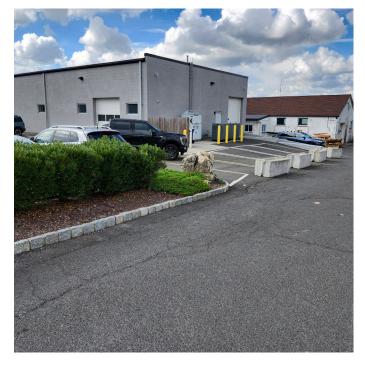

or Sale**

# 386 Market Street

KENILWORTH, NJ 07033

Building Size: +/- 15,700 SF on +/- .97 acres

(+/- 11,200 SF office space and +/-4,500 SF warehouse)

Sale Price: Call for pricing

Location: Close to Garden State Parkway, Routes 22 and 78, and the New Jersey Turnpike

- Features: One drive in door and one tailboard loading dock
  - Ceiling heights: 16' to 17' in the warehouse area 9' in the office area
  - · Solar panels on the roof heavy amperage capacity
  - Fully sprinklered
  - · 62 striped parking spots

**Exclusive Broker** 

Weichert Commercial Brokerage, Inc.

David R. Williams

Senior Vice President 201-218-0658 cell drwilliams@weichertcommercial.com

1625 Route 10 • Morris Plains, NJ • 973-267-7778 • weichertcommercial.com

#### **Photos**











#### **Photos**









Weichert Commercial Brokerage, Inc.

#### **Photos**











#### Aerial





#### Map