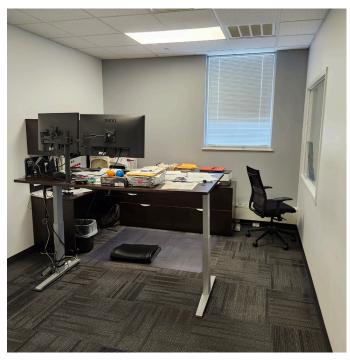

for Sale**

# 386 Market Street

KENILWORTH, NJ 07033

Building Size: +/- 15,700 SF on +/- .97 acres

(+/- 11,200 SF office space and +/-4,500 SF warehouse)

Sale Price: Call for pricing

Location: Close to Garden State Parkway, Routes 22 and 78, and the New Jersey Turnpike

- Features: One drive in door and one tailboard loading dock
  - Ceiling heights: 16' to 17' in the warehouse area 9' in the office area
  - · Solar panels on the roof heavy amperage capacity
  - Fully sprinklered
  - · 62 striped parking spots

**Exclusive Broker** 

Weichert Commercial Brokerage, Inc.

David R. Williams

Senior Vice President 201-218-0658 cell drwilliams@weichertcommercial.com

1625 Route 10 • Morris Plains, NJ • 973-267-7778 • weichertcommercial.com

#### **Photos**











#### **Photos**









Weichert Commercial Brokerage, Inc.

#### **Photos**











#### Aerial





#### Map