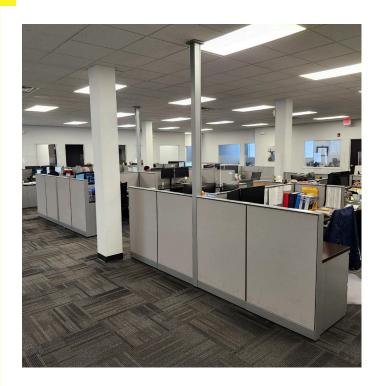

# **Commercial Building for Sale**

# 386 Market Street

KENILWORTH, NJ 07033

Building Size: +/- 15,700 SF on +/- .97 acres

(+/- 11,200 SF office space and +/-4,500 SF warehouse)

Sale Price: Call for pricing

Location: Close to Garden State Parkway, Routes 22 and 78, and the New Jersey Turnpike

- Features: One drive in door and one tailboard loading dock
  - Ceiling heights: 16' to 17' in the warehouse area 9' in the office area
  - · Solar panels on the roof heavy amperage capacity
  - Fully sprinklered
  - · 62 striped parking spots

**Exclusive Broker** 

Weichert Commercial Brokerage, Inc.

David R. Williams

Senior Vice President 201-218-0658 cell drwilliams@weichertcommercial.com

1625 Route 10 • Morris Plains, NJ • 973-267-7778 • weichertcommercial.com

#### **Photos**











#### **Photos**









Weichert Commercial Brokerage, Inc.

#### **Photos**











#### Aerial





#### Map