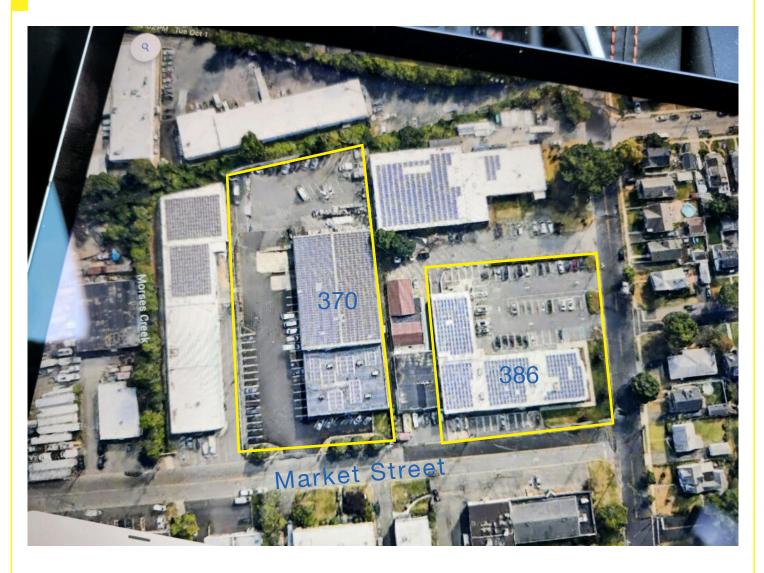

# 386 Market Street

KENILWORTH, NJ 07033

Building Size: +/- 15,700 SF on +/- .97 acres

(+/- 11,200 SF office space and +/-4,500 SF warehouse)

Sale Price: Call for pricing

Location: Close to Garden State Parkway, Routes 22 and 78, and the New Jersey Turnpike

- Features: One drive in door and one tailboard loading dock
  - Ceiling heights: 16' to 17' in the warehouse area 9' in the office area
  - · Solar panels on the roof heavy amperage capacity
  - Fully sprinklered
  - · 62 striped parking spots

#### Aerial