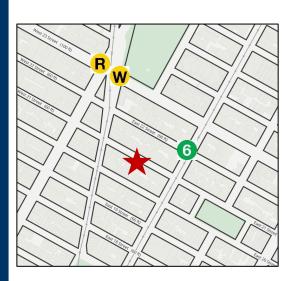

## **Location Highlights**

Amazing Flatiron location around the corner from Madison Square Park and just off of Broadway. Very strong mix of food & beverage operators in the area as well as major office/residential tenants. Close to the 6 train at 23<sup>rd</sup> and Park and R,W at 23<sup>rd</sup> & Broadway. Neighbors Include: Giorgio's of Gramercy • Chica & the Don • Tend Flatiron • Cha Cha Matcha • Cosme Mexican • Lysee • Morton Williams • Le Pain Quotidien