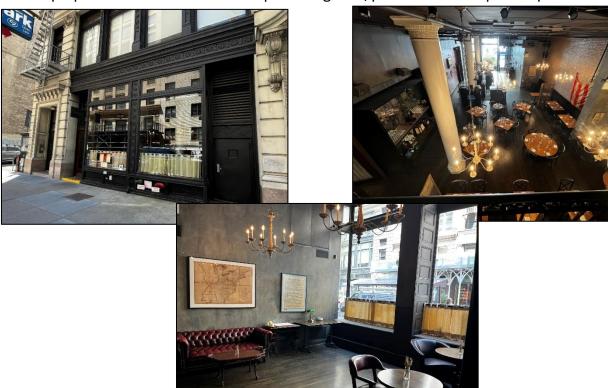

## Flatiron Restaurant For Lease or Sale

32 East 21st Street

Between Broadway / Park Avenue So

Approx 4,000 rsf Ground

Currently a Built Restaurant

Approx 300 rsf Mezzanine

Retail Coop w/ Low Maintenance

Approx 2,000 rsf Basement

16' Ceilings on Ground

Currently operating as Harding's NYC do not go by unannounced or talk to patrons or employees. Shown by appointment only. This is a fully built restaurant with a total of approximately 6,300 rsf between ground, mezzanine and lower level. Vented w/ precipitator and a gas line in place, private dining room, 4 restrooms, dramatic historic details throughout and a current occupancy of 140 but possibly more. Existing tenant in place till end of 2024 and ownership open to lease or sell the coop. Asking rent/price available upon request.

## 32 East 21st Street