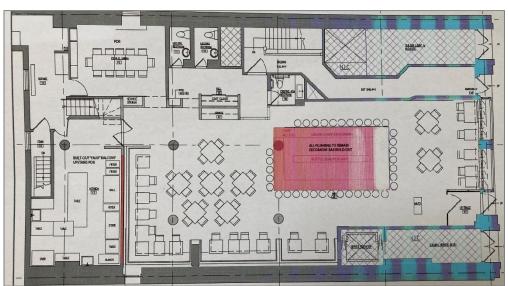

## Flatiron Restaurant For Lease or Sale

32 East 21st Street

Between Broadway / Park Avenue So

Approx 4,000 rsf Ground

Currently a Built Restaurant

Approx 300 rsf Mezzanine

Retail Coop w/ Low Maintenance

Approx 2,000 rsf Basement

16' Ceilings on Ground

Currently operating as Harding's NYC do not go by unannounced or talk to patrons or employees. Shown by appointment only. This is a fully built restaurant with a total of approximately 6,300 rsf between ground, mezzanine and lower level. Vented w/ precipitator and a gas line in place, private dining room, 4 restrooms, dramatic historic details throughout and a current occupancy of 140 but possibly more. Existing tenant in place till end of 2024 and ownership open to lease or sell the coop. Asking rent/price available upon request.