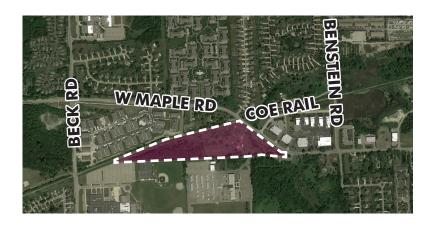

# PROPERTY OVERVIEW

- + County: Oakland
- + Zoning: Lt. Industrial
- + Total Land Size: 15.27 Acres

+ Dimensions:

Irregular

- + Asking Price: \$1,527,000
- + Price Per Acre: \$100,000

# LAND INFORMATION

| Acerage:         | 15.27     | Zoning:         | Lt. Industrial & Commercial |
|------------------|-----------|-----------------|-----------------------------|
| Dimensions:      | Irregular | Sanitary Sewer: | Yes                         |
| Gas:             | Yes       | Storm Sewer:    | No                          |
| Outside Storage: | Yes       | Water:          | Yes                         |
| Rail Siding:     | No        |                 |                             |

### COMMENTS

- + Cross Street Benstein Road South Side
- + Outside Storage is Possible