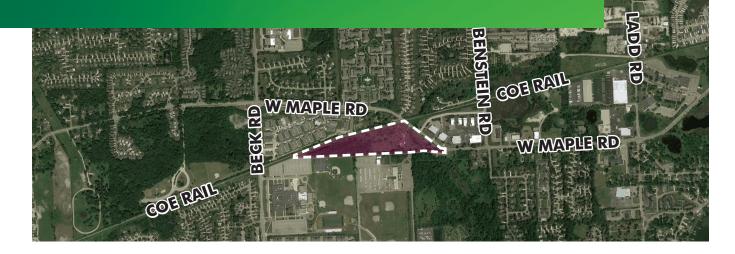

# PROPERTY OVERVIEW

- + County: Oakland
- + Zoning: Lt. Industrial
- + Total Land Size: 15.27 Acres

+ Dimensions:

Irregular

- + Asking Price: \$1,527,000
- + Price Per Acre: \$100,000

# LAND INFORMATION

| Acerage:         | 15.27     | Zoning:         | Lt. Industrial & Commercial |
|------------------|-----------|-----------------|-----------------------------|
| Dimensions:      | Irregular | Sanitary Sewer: | Yes                         |
| Gas:             | Yes       | Storm Sewer:    | No                          |
| Outside Storage: | Yes       | Water:          | Yes                         |
| Rail Siding:     | No        |                 |                             |

### COMMENTS

- + Cross Street Benstein Road South Side
- + Outside Storage is Possible