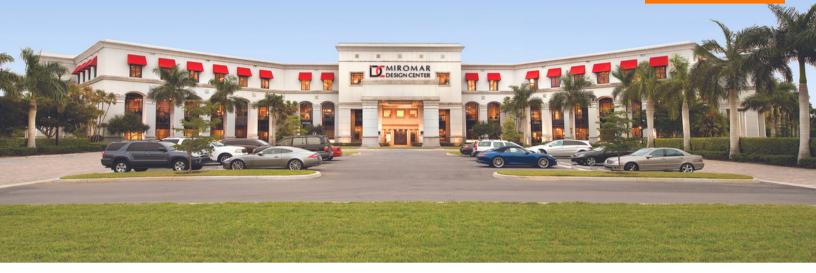

10800 Corkscrew Road I Estero, FL 33928

**Retail/Office For Lease** 

\$25.00 - \$35.00 PSF

238,160 SF

14.19± AC

2006 BUILT

- Unparalleled opportunity to locate your headquarters within this 14.19-acre development. The site is prominently placed at the I-75 and Corkscrew Road interchange and adjacent from the in-vogue Miromar Outlets.
- Space interiors boast exquisite finishes that feature a three-story, sunlit atrium, elegant inlaid marble flooring, stately woodwork and glass perimeter walls.
- The parcel is conveniently located within 6 miles of the recently renovated RSW International Airport, 3 miles from the rapidly growing Florida Gulf Coast University and close proximity to other Fortune 500 HQ locations.