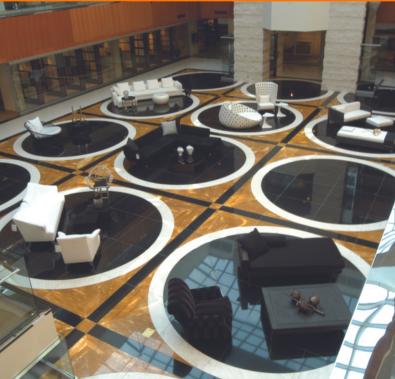

10800 Corkscrew Road I Estero, FL 33928

**Retail/Office For Lease** 

\$25.00 - \$35.00 PSF

238,160 SF

14.19± AC

2006 BUILT

- Unparalleled opportunity to locate your headquarters within this 14.19-acre development. The site is prominently placed at the I-75 and Corkscrew Road interchange and adjacent from the in-vogue Miromar Outlets.
- Space interiors boast exquisite finishes that feature a three-story, sunlit atrium, elegant inlaid marble flooring, stately woodwork and glass perimeter walls.
- The parcel is conveniently located within 6 miles of the recently renovated RSW International Airport, 3 miles from the rapidly growing Florida Gulf Coast University and close proximity to other Fortune 500 HQ locations.