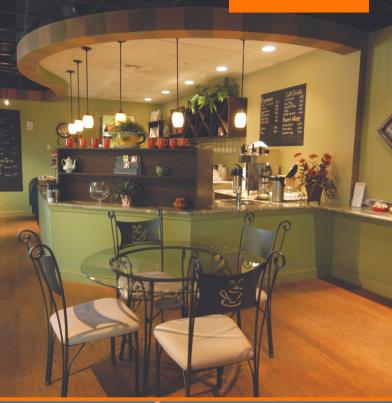

10800 Corkscrew Road I Estero, FL 33928

**Retail/Office For Lease** 

\$25.00 - \$35.00 PSF

238,160 SF

14.19± AC

2006 BUILT

- Unparalleled opportunity to locate your headquarters within this 14.19-acre development. The site is prominently placed at the I-75 and Corkscrew Road interchange and adjacent from the in-vogue Miromar Outlets.
- Space interiors boast exquisite finishes that feature a three-story, sunlit atrium, elegant inlaid marble flooring, stately woodwork and glass perimeter walls.
- The parcel is conveniently located within 6 miles of the recently renovated RSW International Airport, 3 miles from the rapidly growing Florida Gulf Coast University and close proximity to other Fortune 500 HQ locations.