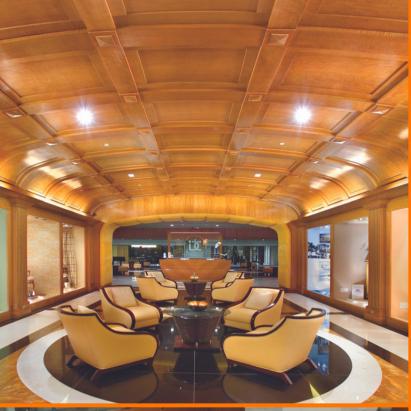

10800 Corkscrew Road I Estero, FL 33928

**Retail/Office For Lease** 

\$25.00 - \$35.00 PSF

238,160 SF

14.19± AC

2006 BUILT

- Unparalleled opportunity to locate your headquarters within this 14.19-acre development. The site is prominently placed at the I-75 and Corkscrew Road interchange and adjacent from the in-vogue Miromar Outlets.
- Space interiors boast exquisite finishes that feature a three-story, sunlit atrium, elegant inlaid marble flooring, stately woodwork and glass perimeter walls.
- The parcel is conveniently located within 6 miles of the recently renovated RSW International Airport, 3 miles from the rapidly growing Florida Gulf Coast University and close proximity to other Fortune 500 HQ locations.