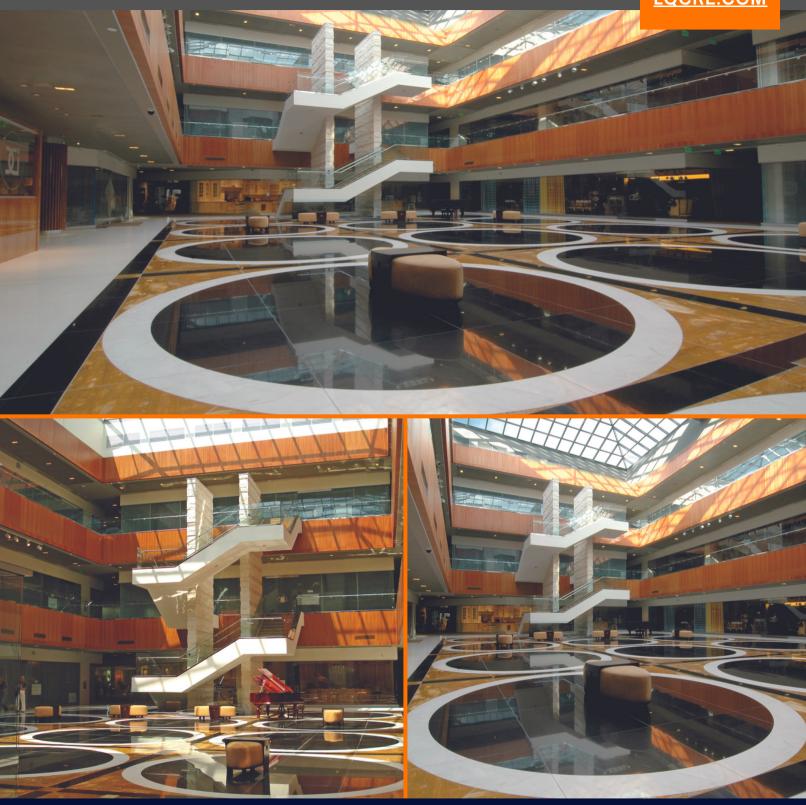

10800 Corkscrew Road I Estero, FL 33928

**Retail/Office For Lease** 

\$25.00 - \$35.00 PSF

238,160 SF

14.19± AC

2006 BUILT

- Unparalleled opportunity to locate your headquarters within this 14.19-acre development. The site is prominently placed at the I-75 and Corkscrew Road interchange and adjacent from the in-vogue Miromar Outlets.
- Space interiors boast exquisite finishes that feature a three-story, sunlit atrium, elegant inlaid marble flooring, stately woodwork and glass perimeter walls.
- The parcel is conveniently located within 6 miles of the recently renovated RSW International Airport, 3 miles from the rapidly growing Florida Gulf Coast University and close proximity to other Fortune 500 HQ locations.