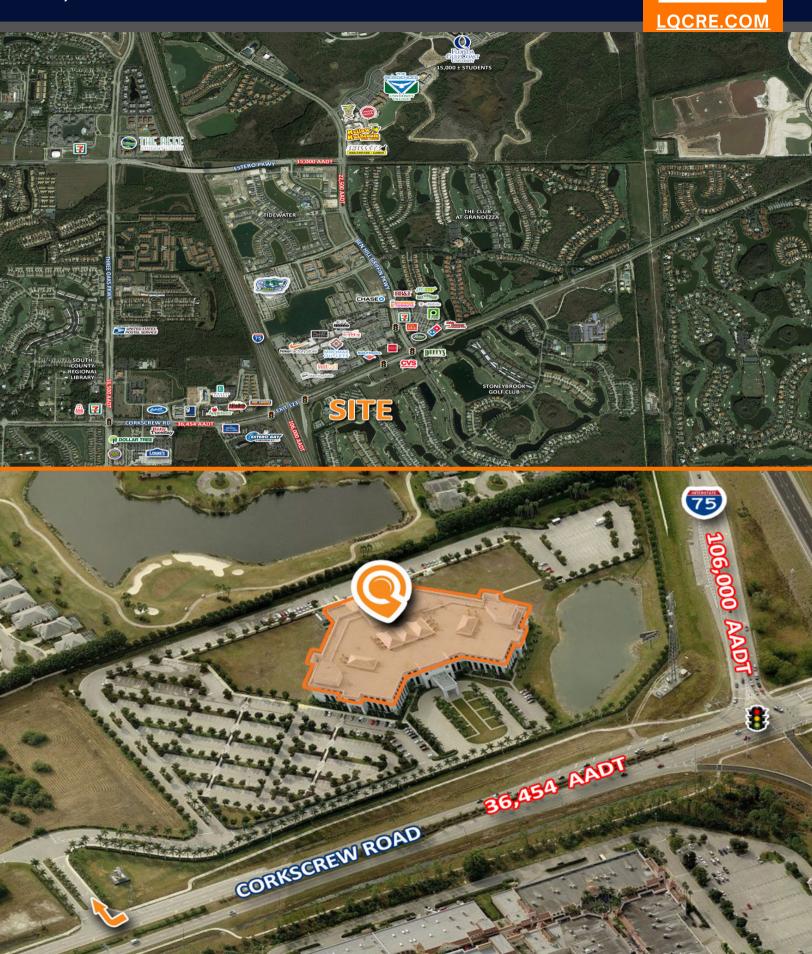

10800 Corkscrew Road I Estero, FL 33928

**Retail/Office For Lease** 

\$25.00 - \$35.00 PSF

238,160 SF

14.19± AC

2006 BUILT

- Unparalleled opportunity to locate your headquarters within this 14.19-acre development. The site is prominently placed at the I-75 and Corkscrew Road interchange and adjacent from the in-vogue Miromar Outlets.
- Space interiors boast exquisite finishes that feature a three-story, sunlit atrium, elegant inlaid marble flooring, stately woodwork and glass perimeter walls.
- The parcel is conveniently located within 6 miles of the recently renovated RSW International Airport, 3 miles from the rapidly growing Florida Gulf Coast University and close proximity to other Fortune 500 HQ locations.