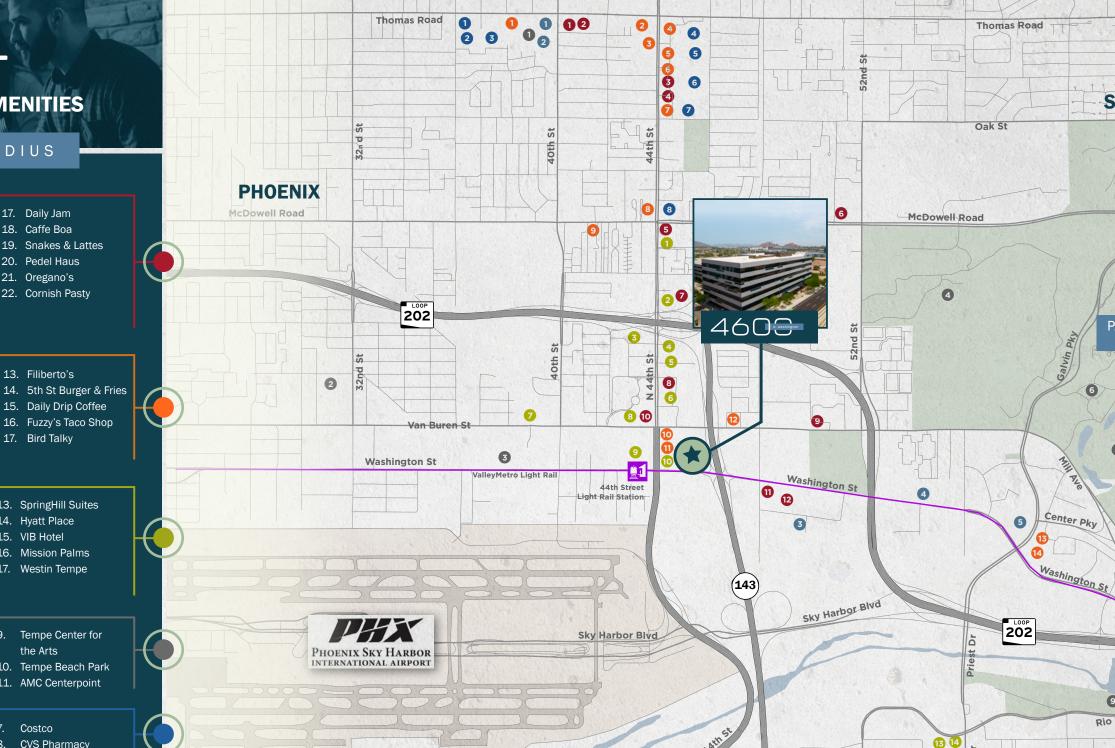

## **RESTAURANT & RETAIL AMENITIES**

WITHIN A 2-MILE RADIUS

9. Honey Bear's BBQ

12. Stockyards Steakhouse

10. Brix Kitchen

11. Hap's Pit BBO

13. Rimrock Grille

15. Culinary Dropout

14. The Lodge

16. Loco Patron

7. Salad and Go

9. Outta Bronx

10. Burger King

11. Panera Bread

12. Paco's Tacos

8. Del Taco

### **LUNCH & DINE**

- Maria's Mexican
- Jewel's Bakery Cafe
- Applebee's
- The Dirty Drummer
- **Burger Theory**
- Gypsy's Roadhouse
- Red Rim Bistro
- The Lunch Lounge
- GRAB & GO F
- Panda Express
- Raising Cane's
- Starbucks Coffee
- Five Guys
- Taco Bell

STAY & REST |

- Holiday Inn
- Marriott Airport
- Residence Inn by Marriott 10. Aloft Airport
- Hampton Inn
- - Radisson Hotel
- 7. Hilton Garden Inn
- Home2Suites by Hilton 9. Crowne Plaza Airport
  - 11. Hilton Airport
- 8. DoubleTree by Hilton

  - 12. Courtyard by Marriott
- 13. SpringHill Suites
- 14. Hyatt Place

17. Daily Jam

18. Caffe Boa

20. Pedel Haus

21. Oregano's

13. Filiberto's

17. Bird Talky

15. Daily Drip Coffee

22. Cornish Pasty

19. Snakes & Lattes

- 15. VIB Hotel
- 16. Mission Palms
- 17. Westin Tempe

the Arts

### ENTERTAIN

- Tombstone Brewing Co
  - Celebrity Theatre
  - Walter Station Brewery
- Phoenix Zoo
- 5. Desert Botanical Garden 9. Tempe Center for Papago Park

- - 8. Marquee Theatre

4. Fry's Food & Drug

- 10. Tempe Beach Park 11. AMC Centerpoint

**SHOP & STOCK UP** 

Papago Golf Club

- Walgreens
- The Home Depot 5. Target 3. Walmart Supercenter 6. Petco
- REENERGIZE
- 2. Planet Fitness

- 7. Costco
- 8. CVS Pharmacy
- 9. Whole Foods Market

- Third Space Athletic Club 3. Ability360 Fitness
  - 4. Hammer CrossFit
- 5. Family Fitness Forum

10

**University Drive** 

11)

12

University Drive

SCOTTSDALE

5