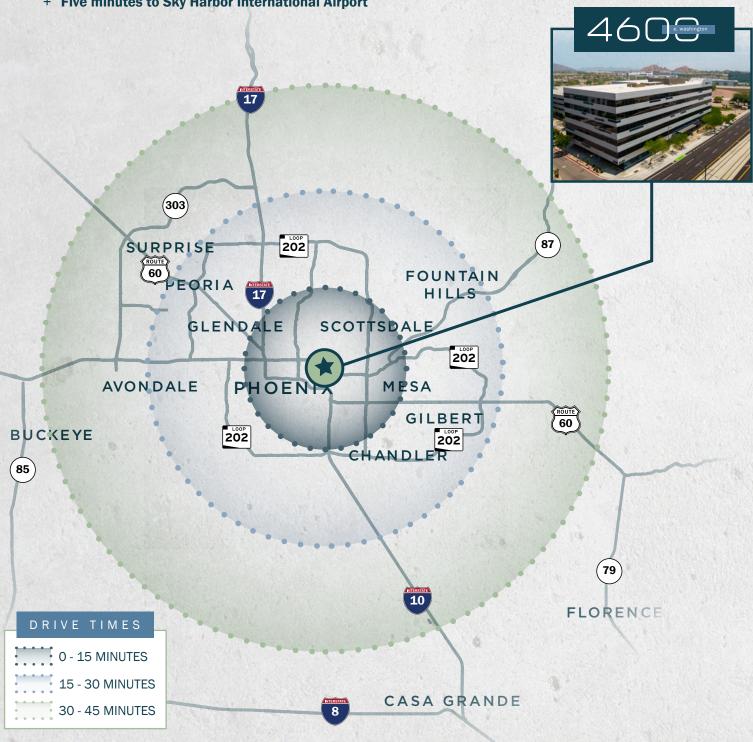

# CONNECT LOCALLY & GLOBALLY

(SR 143)

- + 3 minutes to Loop 202 freeway
- + 1 block to the light rail line station connecting to downtown Tempe and downtown Phoenix
- + Located in the heart of the "Opportunity Corridor"

+ Excellent visibility from Hohokam Expressway

+ Five minutes to Sky Harbor International Airport