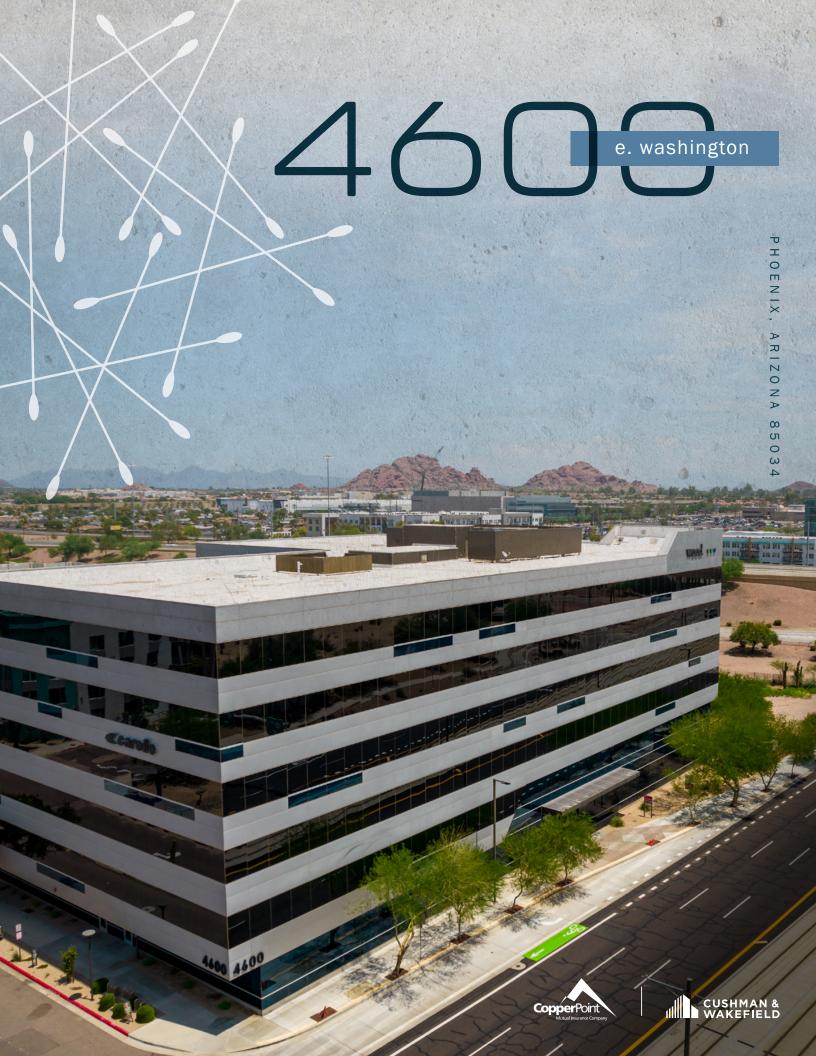

4600 E Washington offers the perfectly connected workday. From easy commutes and freeway access to excellent nearby amenities and easy access to Downtown Phoenix and Phoenix Sky Harbor Airport, everything you need is just steps away.

Six-story, 188,025 SF, Class A building

**4.0/1000** parking ratio

Building and monument signage opportunities

Large floor plates for efficient tenant layouts

- + Strong, stable ownership
- + Card access and energy management system
- + Green Globe certification application submitted
- Four level covered parking garage adjacent to building
- + High-end finishes throughout
- + On-site security
- + Excellent connectivity