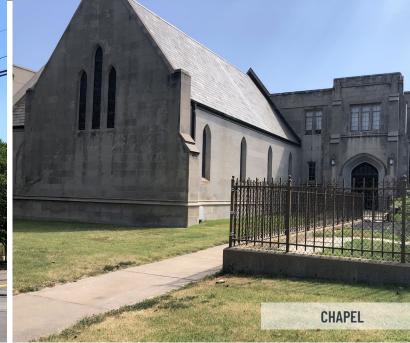

#### **PURCHASE PRICE**

\$797,500 Building C & Chapel: \$1,474,000 Building D: Parking Priced Separately: Contact Broker

#### BUILDING SIZE 47,855 SF Total Building C: Chapel: 1,611 SF

**Building D**:

#### **YEAR BUILT**

Building C: 1950 Chapel: 1945 Building D: 1986

PARKING 80 spaces (232' x 140') Priced separately - Can be divided

#### **PROPERTY HIGHLIGHTS**

- Located in the Wichita downtown core area.
- Close to the future medical school.
- Great visibility and easy access.
- Plenty of available parking.
- Building C, featuring 27 classrooms, is ideally configured for private school, junior college, art studios, etc.
- Building D potential uses: theater/music venue, gymnasium, gymnastics academy, production studio, etc.
- Great event venue or wedding chapel.