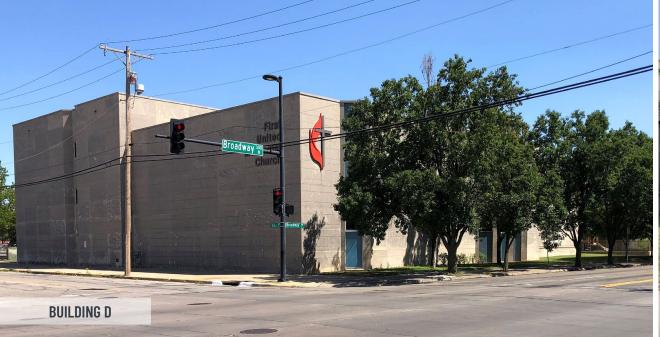

#### BUILDING SIZE 47,855 SF Total Building C: Chapel: 1,611 SF

**Building D**:

## 19.578 SF (27 classrooms)

26,666 SF

#### **YEAR BUILT**

Building C: 1950 Chapel: 1945 Building D: 1986

PARKING 80 spaces (232' x 140') Priced separately - Can be divided

#### **PROPERTY HIGHLIGHTS**

- Located in the Wichita downtown core area.
- Close to the future medical school.
- Great visibility and easy access.
- Plenty of available parking.
- Building C, featuring 27 classrooms, is ideally configured for private school, junior college, art studios, etc.
- Building D potential uses: theater/music venue, gymnasium, gymnastics academy, production studio, etc.
- Great event venue or wedding chapel.