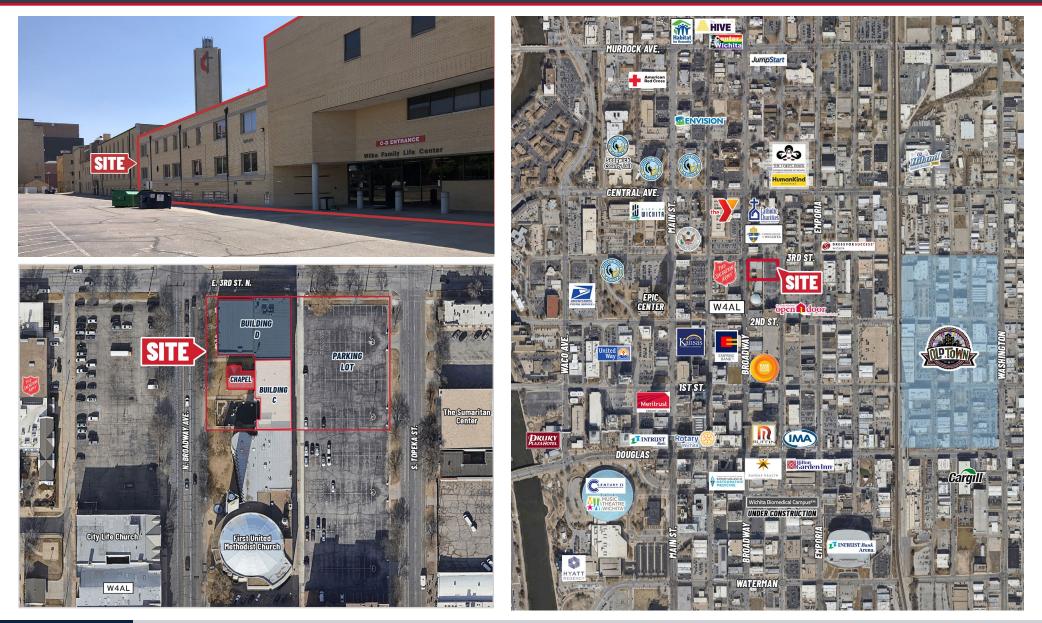

# **PRIME DOWNTOWN REAL ESTATE FOR SALE/LEASE** | 330 N. Broadway, Wichita, KS 67202

#### **PROPERTY HIGHLIGHTS**

- Located in the Wichita downtown core area.
- Close to the future medical school.
- Great visibility and easy access.
- Plenty of available parking.
- Building C, featuring 27 classrooms, is ideally configured for private school, junior college, art studios, etc.
- Building D potential uses: theater/music venue, gymnasium, gymnastics academy, production studio, etc.
- Great event venue or wedding chapel.