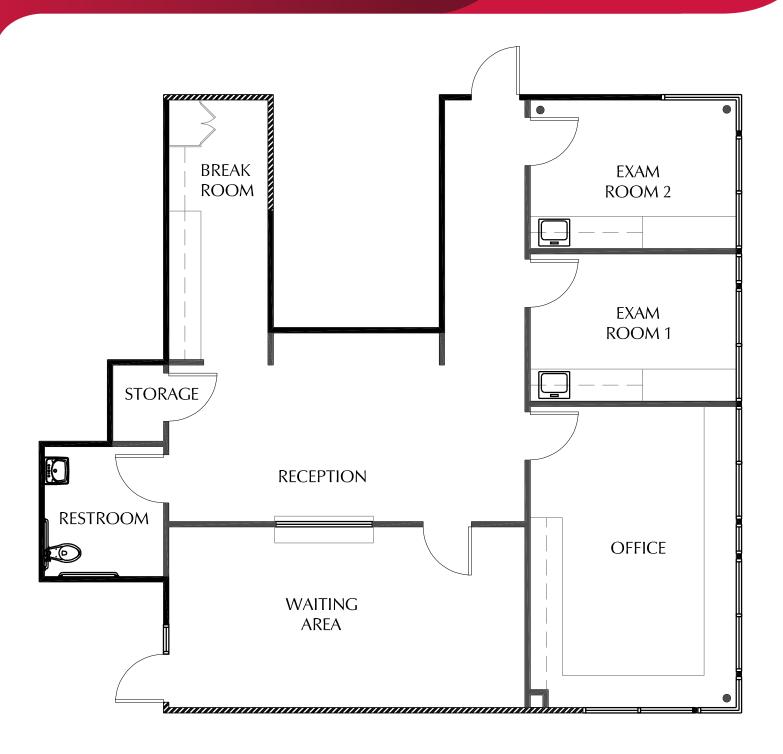

## **PROPERTY FEATURES**

**AVAILABLE:** ±1,293 SF Medical Suite

RATE: \$2.25 / SF Full Service Gross

- Free Surface Parking
- Newly Constructed Medical Buildout
- Community Central Location
- Located in the Ronald Arias Health Equity Center
- Minutes to 91 and 710 Freeways

**CLICK FOR VIRTUAL MATTERPORT TOUR** 

FOR MORE INFORMATION, PLEASE CONTACT:

YOUR LOCAL MARKET EXPERTS

Jeff Coburn, CCIM, SIOR
Principal | DRE 01303169
PH: 562.354.2511 | E: jcoburn@leelalb.com

Shaun McCullough, CCIM, SIOR Principal | DRE 01380928