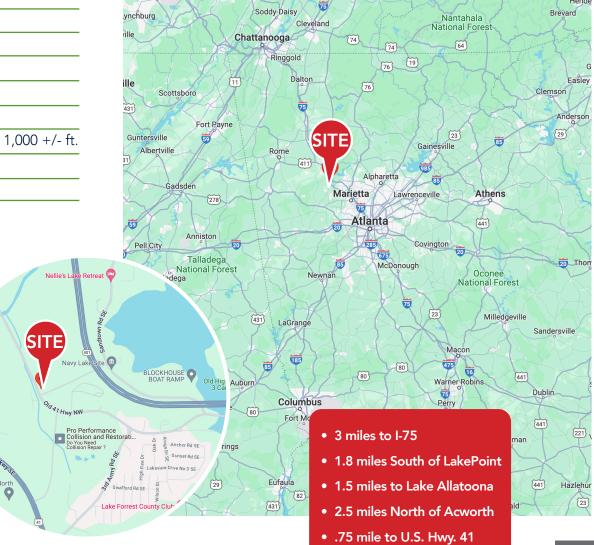

#### Northeast Corner of 977 Hwy. 293 & 15 Joe Stella Dr. | 2.54 Acres

| Address:    | 977 Hwy. 293 SE                                        |
|-------------|--------------------------------------------------------|
|             | Cartersville, GA 30121                                 |
| County:     | Bartow                                                 |
| Site Size:  | 2.54 Acres                                             |
| Parcel IDs: | 0096E-0001-001, 0096-1154-001                          |
| Zoning:     | A-1, potential commercial                              |
| Utilities:  | County water, GA Power and septic (sewer 1,000 +/- ft. |
|             | South, would require lift station                      |
| Sale Price: | \$340,000                                              |
|             |                                                        |

 .25 mile from Amazon Distribution Center

Athens

Tullahoma

Mark Harris Broker 770.314.3145