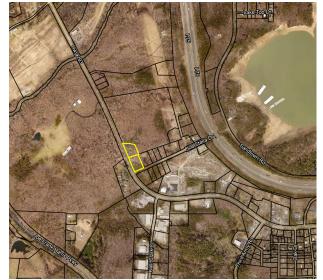

## **TAX MAPS**

# Northeast Corner of 977 Hwy. 293 & 15 Joe Stella Dr. | 2.54 Acres









Mark Harris Broker 770.314.3145

## PROPERTY PHOTOS

Northeast Corner of 977 Hwy. 293 & 15 Joe Stella Dr. | 2.54 Acress









#### PROPERTY OVERVIEW

#### Northeast Corner of 977 Hwy. 293 & 15 Joe Stella Dr. | 2.54 Acres

| Address:    | 977 Hwy. 293 SE                                        |
|-------------|--------------------------------------------------------|
|             | Cartersville, GA 30121                                 |
| County:     | Bartow                                                 |
| Site Size:  | 2.54 Acres                                             |
| Parcel IDs: | 0096E-0001-001, 0096-1154-001                          |
| Zoning:     | A-1, potential commercial                              |
| Utilities:  | County water, GA Power and septic (sewer