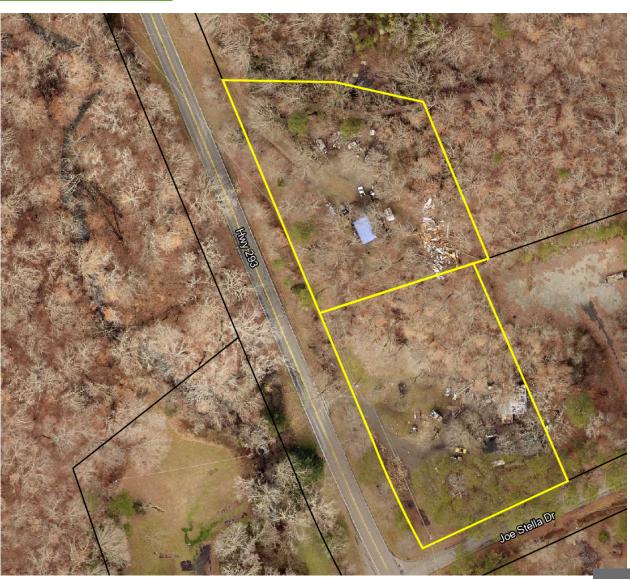

## PROPERTY PHOTOS

Northeast Corner of 977 Hwy. 293 & 15 Joe Stella Dr. | 2.54 Acress