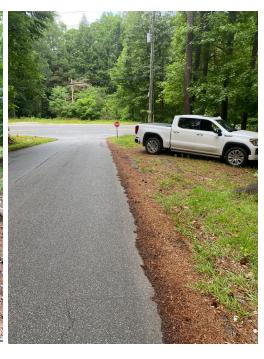

## PROPERTY PHOTOS

Northeast Corner of 977 Hwy. 293 & 15 Joe Stella Dr. | 2.54 Acress

#### Northeast Corner of 977 Hwy. 293 & 15 Joe Stella Dr. | 2.54 Acres

| Address:    | 977 Hwy. 293 SE                                        |
|-------------|--------------------------------------------------------|
|             | Cartersville, GA 30121                                 |
| County:     | Bartow                                                 |
| Site Size:  | 2.54 Acres                                             |
| Parcel IDs: | 0096E-0001-001, 0096-1154-001                          |
| Zoning:     | A-1, potential commercial                              |
| Utilities:  | County water, GA Power and septic (sewer 1,000 +/- ft. |
|             | South, would require lift station                      |
| Sale Price: | \$340,000                                              |
|             |                                                        |