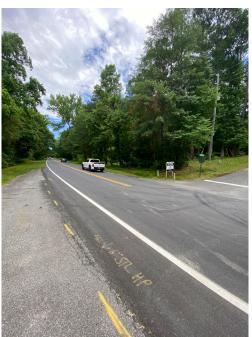

## PROPERTY PHOTOS

Northeast Corner of 977 Hwy. 293 & 15 Joe Stella Dr. | 2.54 Acress

#### Northeast Corner of 977 Hwy. 293 & 15 Joe Stella Dr. | 2.54 Acres

| Address:    | 977 Hwy. 293 SE                                        |
|-------------|--------------------------------------------------------|
|             | Cartersville, GA 30121                                 |
| County:     | Bartow                                                 |
| Site Size:  | 2.54 Acres                                             |
| Parcel IDs: | 0096E-0001-001, 0096-1154-001                          |
| Zoning:     | A-1, potential commercial                              |
| Utilities:  | County water, GA Power and septic (sewer 1,000 +/- ft. |
|             | South, would require lift station                      |
| Sale Price: | \$340,000                                              |
|             |                                                        |