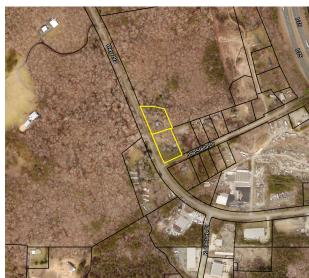

## **TAX MAPS**

# Northeast Corner of 977 Hwy. 293 & 15 Joe Stella Dr. | 2.54 Acres









Mark Harris Broker 770.314.3145

## PROPERTY PHOTOS

Northeast Corner of 977 Hwy. 293 & 15 Joe Stella Dr. | 2.54 Acress









#### PROPERTY OVERVIEW

#### Northeast Corner of 977 Hwy. 293 & 15 Joe Stella Dr. | 2.54 Acres

| Address:    | 977 Hwy. 293 SE                                        |
|-------------|--------------------------------------------------------|
|             | Cartersville, GA 30121                                 |
| County:     | Bartow                                                 |
| Site Size:  | 2.54 Acres                                             |
| Parcel IDs: | 0096E-0001-001, 0096-1154-001                          |
| Zoning:     | A-1, potential commercial                              |
| Utilities:  | County water, GA Power and septic (sewer 1