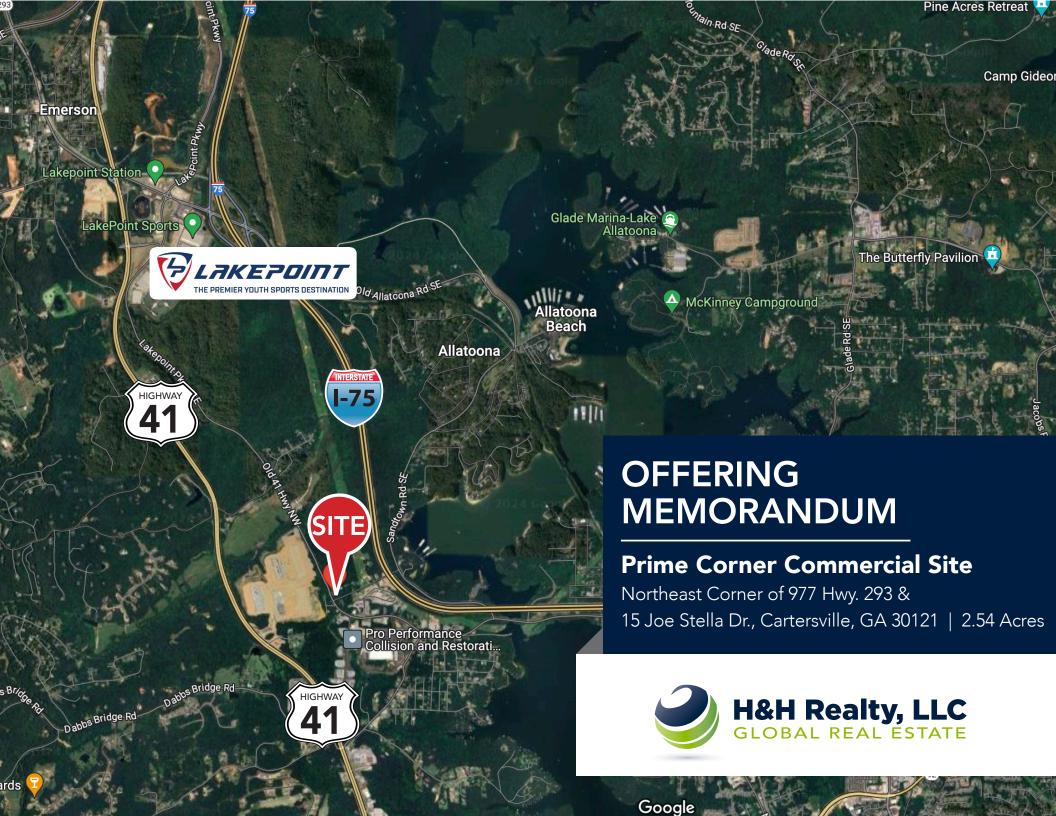

# Northeast Corner of 977 Hwy. 293 & 15 Joe Stella Dr. | 2.54 Acres

Mark Harris Broker 770.314.3145

#### Northeast Corner of 977 Hwy. 293 & 15 Joe Stella Dr. | 2.54 Acres

| Address:    | 977 Hwy. 293 SE                                        |
|-------------|--------------------------------------------------------|
|             | Cartersville, GA 30121                                 |
| County:     | Bartow                                                 |
| Site Size:  | 2.54 Acres                                             |
| Parcel IDs: | 0096E-0001-001, 0096-1154-001                          |
| Zoning:     | A-1, potential commercial                              |
| Utilities:  | County water, GA Power and septic (sewer 1,000 +/- ft. |
|             | South, would require lift station                      |
| Sale Price: | \$340,000                                              |
|             |                                                        |