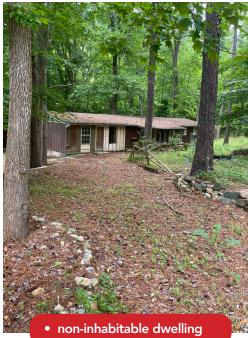

## PROPERTY PHOTOS

Northeast Corner of 977 Hwy. 293 & 15 Joe Stella Dr. | 2.54 Acress

#### Northeast Corner of 977 Hwy. 293 & 15 Joe Stella Dr. | 2.54 Acres

| Address:    | 977 Hwy. 293 SE                                        |
|-------------|--------------------------------------------------------|
|             | Cartersville, GA 30121                                 |
| County:     | Bartow                                                 |
| Site Size:  | 2.54 Acres                                             |
| Parcel IDs: | 0096E-0001-001, 0096-1154-001                          |
| Zoning:     | A-1, potential commercial                              |
| Utilities:  | County water, GA Power and septic (sewer 1,000 +/- ft. |
|             | South, would require lift station                      |
| Sale Price: | \$340,000                                              |
|             |                                                        |