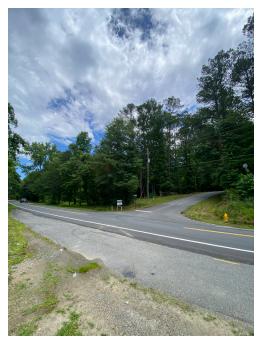

## PROPERTY PHOTOS

Northeast Corner of 977 Hwy. 293 & 15 Joe Stella Dr. | 2.54 Acress

#### Northeast Corner of 977 Hwy. 293 & 15 Joe Stella Dr. | 2.54 Acres

| Address:    | 977 Hwy. 293 SE                                        |
|-------------|--------------------------------------------------------|
|             | Cartersville, GA 30121                                 |
| County:     | Bartow                                                 |
| Site Size:  | 2.54 Acres                                             |
| Parcel IDs: | 0096E-0001-001, 0096-1154-001                          |
| Zoning:     | A-1, potential commercial                              |
| Utilities:  | County water, GA Power and septic (sewer 1,000 +/- ft. |
|             | South, would require lift station                      |
| Sale Price: | \$340,000                                              |
|             |                                                        |