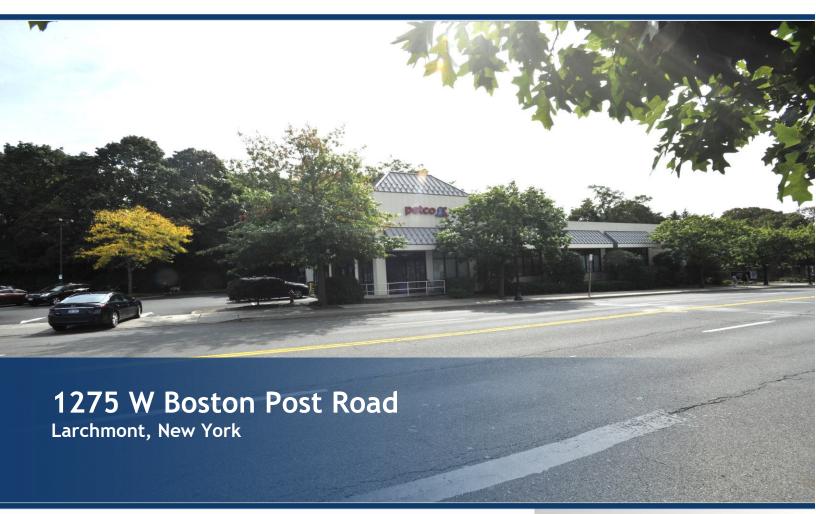

# RETAIL SPACE FOR LEASE





#### **Property Features**

- » 8,050 SF Available Mid-2025
- » Medical Uses Accepted
- » Great Frontage on Busy Boston Post Road
- » Ample On-Site Parking Spaces
- » Adjacent to Webster Bank, McDonald's, Apple Bank
- » Across from Trader Joe's, CVS, Starbuck's, Gap, Stop & Shop
- » Daily Traffic Count: 18,884

| <b>Demographics</b> | 2 Mile    | 3 Mile    | 5 Mile    |
|---------------------|-----------|-----------|-----------|
| » Population        | 48,109    | 109,331   | 275,305   |
| » Avg HH Income     | \$172,335 | \$156,594 | \$158,086 |

» Asking Rent - \$45 SF NN

## **Contact:**

**Exclusive Agent:** 

Pam Bren Goldschmidt

Phone: 914-924-8967

Email: pam@ga-re.com

All information furnished regarding property for sale, rental or financing is from sources deemed reliable; but