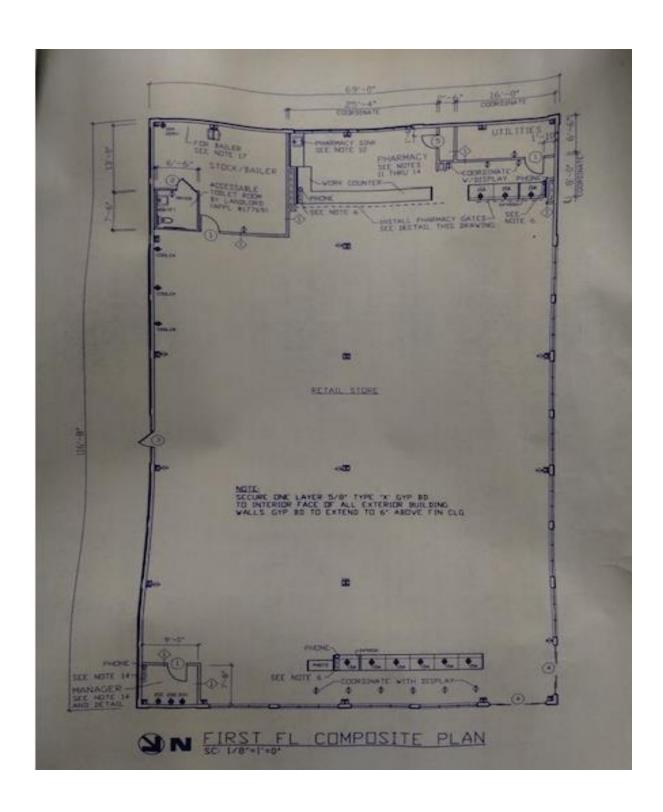

#### **Property Features**

- » 8,050 SF Available Mid-2025
- » Medical Uses Accepted
- » Great Frontage on Busy Boston Post Road
- » Ample On-Site Parking Spaces
- » Adjacent to Webster Bank, McDonald's, Apple Bank
- » Across from Trader Joe's, CVS, Starbuck's, Gap, Stop & Shop
- » Daily Traffic Count: 18,884