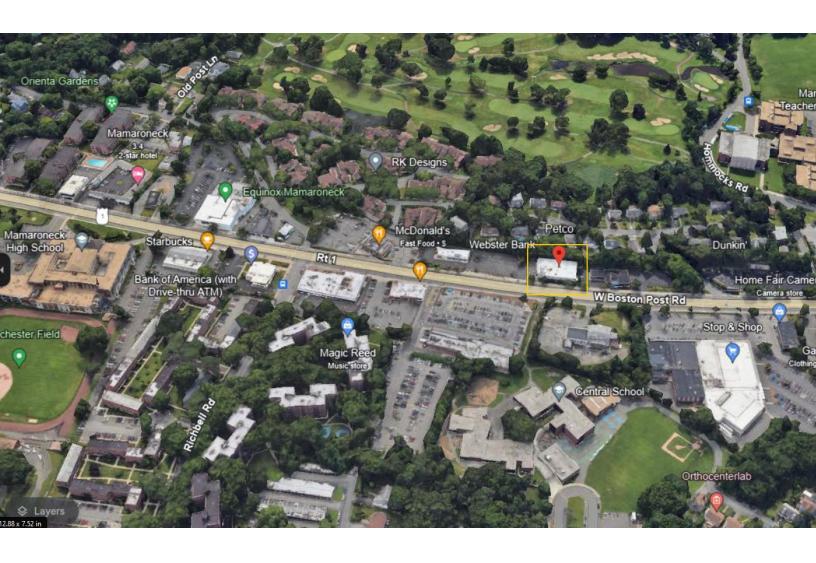

#### **Property Features**

- » 8,050 SF Available Mid-2025
- » Medical Uses Accepted
- » Great Frontage on Busy Boston Post Road
- » Ample On-Site Parking Spaces
- » Adjacent to Webster Bank, McDonald's, Apple Bank
- » Across from Trader Joe's, CVS, Starbuck's, Gap, Stop & Shop
- » Daily Traffic Count: 18,884